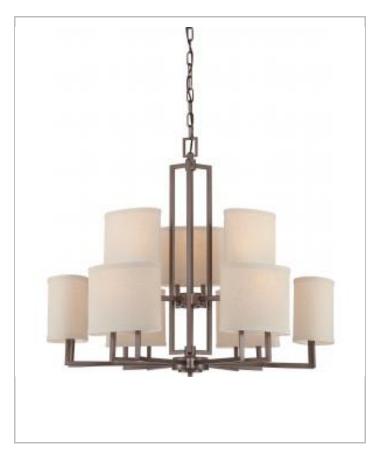

## General

| Finish                    | Hazel Bronze |
|---------------------------|--------------|
| Style                     | Contemporary |
| Number of Lamps           | 9            |
| Height (in.)              | 26.50        |
| Width (in.)               | 31.25        |
| Indoor or Outdoor Fixture | Indoor       |

| Specifications   |               |
|------------------|---------------|
| Base             | Medium        |
| Bulb Type        | Incandescent  |
| Max Wattage      | 60            |
| Voltage          | 120V          |
| Bulb Included    | No            |
| Fixture Type     | Chandelier    |
| Fixture Material | Glass / Metal |

| Back Plate or Canopy Height (in.)   | 0.79   |
|-------------------------------------|--------|
| Back Plate or Canopy Diameter (in.) | 4.72   |
| Chain Length                        | 72 in. |

| Compliance      |         |
|-----------------|---------|
| Safety Listing  | Dry     |
| Location Rating | cULus   |
| UL Application  | Ceiling |
| Energy Star     | No      |
| CA Prop 65      | Lead    |
| RoHS Compliant  | Yes     |