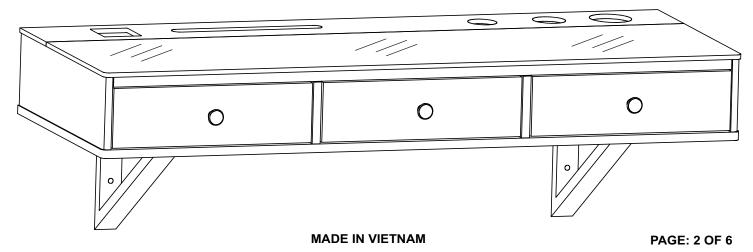

---------------|-------|--|--|
| 1   | CORNER SUPPORT               |                                          | 2 PCS |  |  |
| 2   | PLASTIC ANCHOR<br>EXTRA=3PCS | Name of the second                       | 4 PCS |  |  |
| 3   | WOODEN BOLT                  | <a href="mailto:communit@">cammunut@</a> | 4 PCS |  |  |
| 4   | BOLT                         |                                          | 4 PCS |  |  |
| 5   | HANDLE                       |                                          | 3 PCS |  |  |
| 6   | HANDLE BOLT                  |                                          | 3 PCS |  |  |
| 7   | GLASS BUTTON                 |                                          | 8 PCS |  |  |
| 8   | ALLEN KEY                    |                                          | 1 PC  |  |  |





ASSEMBLY TOOLS REQUIRED ( NOT INCLUDED)



PLEASE BE CAREFUL DO NOT DAMAGE THE HOLE POSITION WHEN YOU USE POWERTOOLS!





ASSEMBLY TOOLS REQUIRED ( NOT INCLUDED)



PLEASE BE CAREFUL DO NOT DAMAGE THE HOLE POSITION WHEN YOU USE POWERTOOLS!

#### STEP 2



Please fully tighten screws after all screws are in place!



#### STEP 3

x 2

x 4



PAGE: 4 OF 6

# **Assembly Instructions** ASSEMBLY TOOLS REQUIRED ( NOT INCLUDED) PLEASE BE CAREFUL DO NOT DAMAGE THE HOLE POSITION WHEN YOU USE POWERTOOLS! Wall Please fully tighten x 4 8 x 1 screws after all screws are in place! (ø) STEP 4 Please remove the glue on the underside before putting them in the positions as picture х3 x 3 x 8 **MADE IN VIETNAM** PAGE: 5 OF 6



PLEASE BE CAREFUL DO NOT DAMAGE THE HOLE POSITION WHEN YOU USE POWERTOOLS!