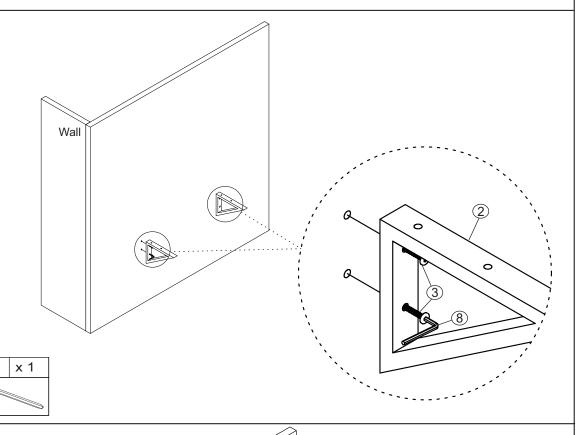

#### STEP 2

Please fully tighten screws after all screws are in place!

#### STEP 3

x 2

x 4

PAGE: 4 OF 6