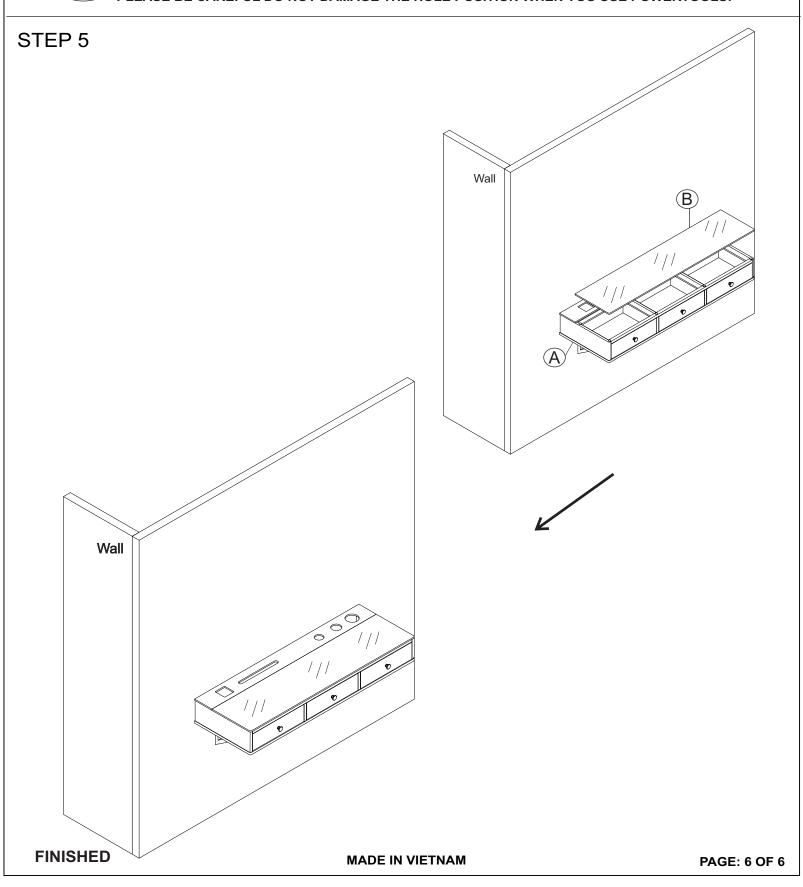

# **Assembly Instructions** ASSEMBLY TOOLS REQUIRED ( NOT INCLUDED) PLEASE BE CAREFUL DO NOT DAMAGE THE HOLE POSITION WHEN YOU USE POWERTOOLS! Wall Please fully tighten x 4 8 x 1 screws after all screws are in place! (ø) STEP 4 Please remove the glue on the underside before putting them in the positions as picture х3 x 3 x 8 **MADE IN VIETNAM** PAGE: 5 OF 6