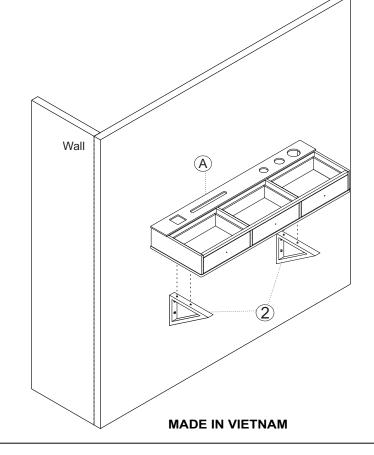

|                                          | 4 PCS |  |  |
| 5   | HANDLE                       |                                          | 3 PCS |  |  |
| 6   | HANDLE BOLT                  |                                          | 3 PCS |  |  |
| 7   | GLASS BUTTON                 |                                          | 8 PCS |  |  |
| 8   | ALLEN KEY                    |                                          | 1 PC  |  |  |





ASSEMBLY TOOLS REQUIRED ( NOT INCLUDED)



PLEASE BE CAREFUL DO NOT DAMAGE THE HOLE POSITION WHEN YOU USE POWERTOOLS!





ASSEMBLY TOOLS REQUIRED ( NOT INCLUDED)



PLEASE BE CAREFUL DO NOT DAMAGE THE HOLE POSITION WHEN YOU USE POWERTOOLS!

#### STEP 2



Please fully tighten screws after all screws are in place!



#### STEP 3

x 2

x 4



PAGE: 4 OF 6

# **Assembly Instructions** ASSEMBLY TOOLS REQUIRED ( NOT INCLUDED) PLEASE BE CAREFUL DO NOT DAMAGE THE HOLE POSITION WHEN YOU USE POWERTOOLS! Wall Please fully tighten x 4 8 x 1 screws after all screws are in place! (ø) STEP 4 Please remove the glue on the underside before putting them in the positions as picture х3 x 3 x 8 **MADE IN VIETNAM** PAGE: 5 OF 6



PLEASE BE CAREFUL DO NOT DAMAGE THE HOLE POSITION WHEN YOU USE POWERTOOLS!