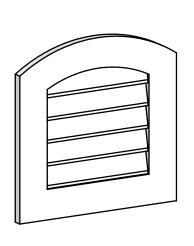

## GVPAR20X2001SN

20"W X 20"H ARCH TOP SURFACE MOUNT PVC GABLE VENT: NON-FUNCTIONAL, W/ 3-1/2"W X 1"P STANDARD FRAME

**FRONT** 

SIDE

LOUVER HEIGHT: 2 5/8"

LOUVER QTY: 5

EKENA MILLWORK 2300 WEST MAIN ST. CLARKSVILLE, TX 75426 TOLL FREE: 866-607-0453 WWW.EKENAMILLWORK.COM