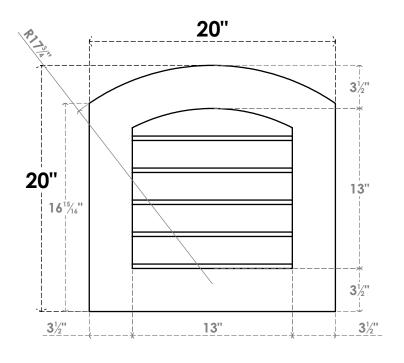

## GVPAR20X2001SN

20"W X 20"H ARCH TOP SURFACE MOUNT PVC GABLE VENT: NON-FUNCTIONAL, W/ 3-1/2"W X 1"P STANDARD FRAME

**FRONT** 

SIDE

LOUVER HEIGHT: 2 5/8"

LOUVER QTY: 5

EKENA MILLWORK 2300 WEST MAIN ST. CLARKSVILLE, TX 75426 TOLL FREE: 866-607-0453 WWW.EKENAMILLWORK.COM