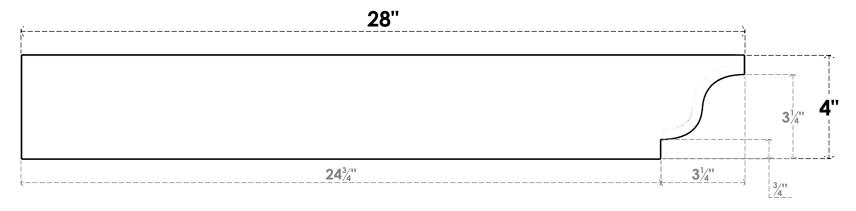

## ITEM NUMBER: RFTURO060X04000X28000X004NEW00RCPR

6"W X 4"H X 28"L TIMBERTHANE ROUGH CEDAR NEWPORT FAUX WOOD OPEN RAFTER TAIL, 4"L END, PRIMED TAN

## SIDE PROFILE