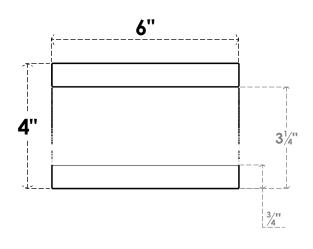

## ITEM NUMBER: RFTURO060X04000X28000X004NEW00RCPR

6"W X 4"H X 28"L TIMBERTHANE ROUGH CEDAR NEWPORT FAUX WOOD OPEN RAFTER TAIL, 4"L END, PRIMED TAN

## **FRONT PROFILE**