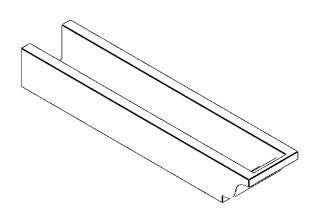

## ITEM NUMBER: RFTURO060X04000X28000X004NEW00RCPR

6"W X 4"H X 28"L TIMBERTHANE ROUGH CEDAR NEWPORT FAUX WOOD OPEN RAFTER TAIL, 4"L END, PRIMED TAN

## **ISOMETRIC**

GENERATED DATE: 03/02/2023

**EKENA MILLWORK** 2300 WEST MAIN ST. CLARKSVILLE, TX 75426 TOLL FREE: 866-607-0453 WWW.EKENAMILLWORK.COM

1. INSTALLATION TO BE COMPLETED IN ACCORDANCE WITH MANUFACTURER'S SPECIFICATIONS.
2. DRAWING MAY NOT BE TO SCALE
3. THIS DRAWING IS INTENDED FOR DESIGN AND PLANNING PURPOSES ONLY.
4. ALL INFORMATION CONTAINED HEREIN WAS CURRENT AT THE TIME OF DEVELOPMENT BUT MUST BE REVIEWED AND APPROVED BY THE PRODUCT MANUFACTURER TO BE CONSIDERED ACCURATE.