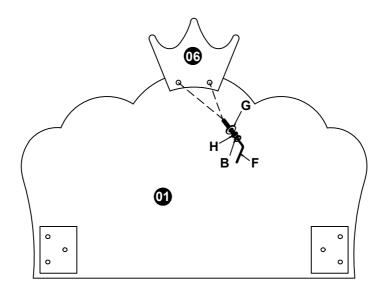

## STEP 1

| В | <b>Bolt</b><br>(Ø 5/16 "X32mm) | 2pcs | G | Flat Washer<br>(Ø 5/16 "-RBW) | 2pcs |
|---|--------------------------------|------|---|-------------------------------|------|
| F | Allen Wrench (M4x75mm x32mm)   | 1pc  | н | Spring Washer                 | 2pcs |