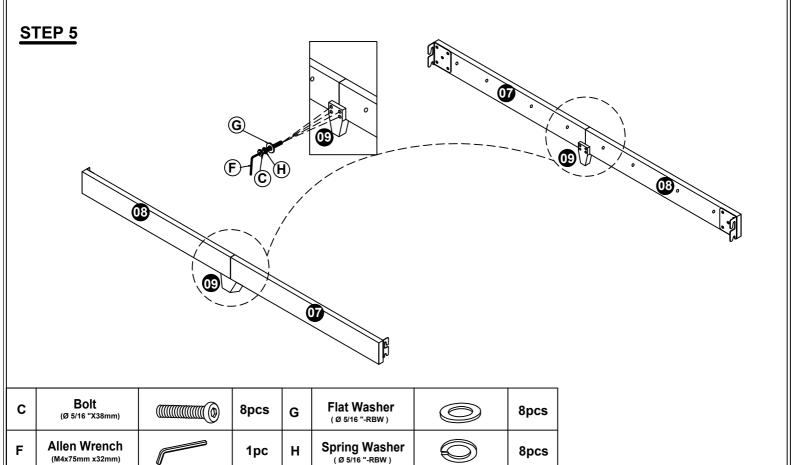

# STEP 2

| С | Bolt<br>(Ø 5/16 "X38mm)         | 6pcs | G | Flat Washer<br>(Ø 5/16 "-RBW) | 6pcs |
|---|---------------------------------|------|---|-------------------------------|------|
| F | Allen Wrench<br>(M4x75mm x32mm) | 1pc  | н | Spring Washer                 | 6pcs |