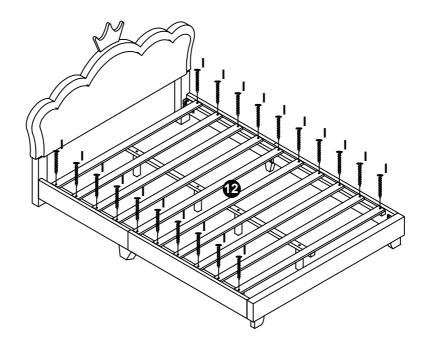

6 "X32mm) | 2pcs | G | Flat Washer<br>(Ø 5/16 "-RBW) | 2pcs |
|---|--------------------------------|------|---|-------------------------------|------|
| F | Allen Wrench (M4x75mm x32mm)   | 1pc  | н | Spring Washer                 | 2pcs |

# STEP 2



| С | Bolt<br>(Ø 5/16 "X38mm)         | 6pcs | G | Flat Washer<br>(Ø 5/16 "-RBW) | 6pcs |
|---|---------------------------------|------|---|-------------------------------|------|
| F | Allen Wrench<br>(M4x75mm x32mm) | 1pc  | н | Spring Washer                 | 6pcs |





### STEP 4



| D | <b>Bolt</b><br>(Ø 5/16 "X45mm)  | 16pcs | G | Flat Washer   | 16pcs |
|---|---------------------------------|-------|---|---------------|-------|
| F | Allen Wrench<br>(M4x75mm x32mm) | 1pc   | н | Spring Washer | 16pcs |







# STEP 8



## STEP 9



Flat Head Screw ( m4x30mm-RBW)

*~mmmm* 

20pcs

### STEP 10 COMPLETE