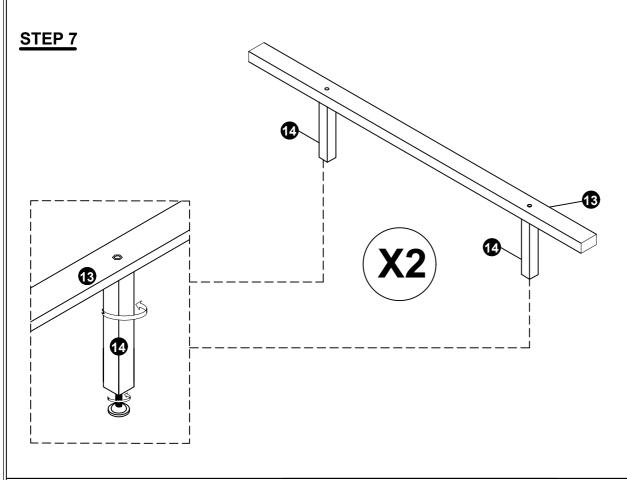

В | <b>Bolt</b><br>(Ø 5/16 "X32mm) | 2pcs | G | Flat Washer<br>(Ø 5/16 "-RBW) | 2pcs |
|---|--------------------------------|------|---|-------------------------------|------|
| F | Allen Wrench (M4x75mm x32mm)   | 1pc  | н | Spring Washer                 | 2pcs |

# STEP 2



| С | Bolt<br>(Ø 5/16 "X38mm)         | 6pcs | G | Flat Washer<br>(Ø 5/16 "-RBW) | 6pcs |
|---|---------------------------------|------|---|-------------------------------|------|
| F | Allen Wrench<br>(M4x75mm x32mm) | 1pc  | н | Spring Washer                 | 6pcs |





### STEP 4



| D | <b>Bolt</b><br>(Ø 5/16 "X45mm)  | 16pcs | G | Flat Washer   | 16pcs |
|---|---------------------------------|-------|---|---------------|-------|
| F | Allen Wrench<br>(M4x75mm x32mm) | 1pc   | н | Spring Washer | 16pcs |







# STEP 8



## STEP 9



Flat Head Screw ( m4x30mm-RBW)

*~mmmm* 

20pcs

### STEP 10 COMPLETE