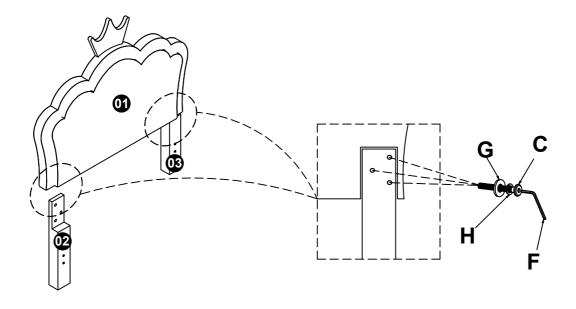

## STEP 1

| В | <b>Bolt</b><br>(Ø 5/16 "X32mm) | 2pcs | G | Flat Washer<br>(Ø 5/16 "-RBW) | 2pcs |
|---|--------------------------------|------|---|-------------------------------|------|
| F | Allen Wrench (M4x75mm x32mm)   | 1pc  | н | Spring Washer                 | 2pcs |