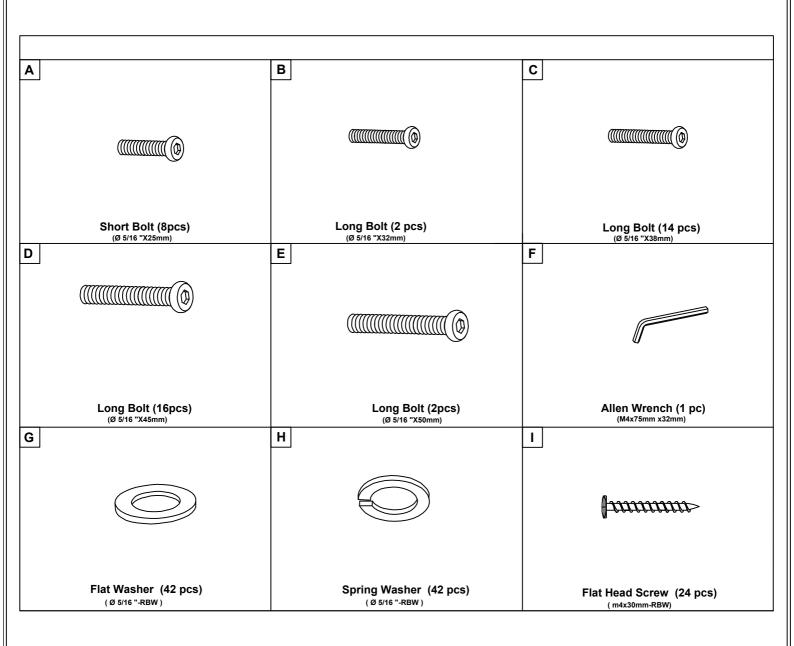

## STEP 1

| В | <b>Bolt</b><br>(Ø 5/16 "X32mm) | 2pcs | G | Flat Washer<br>(Ø 5/16 "-RBW) | 2pcs |
|---|--------------------------------|------|---|-------------------------------|------|
| F | Allen Wrench (M4x75mm x32mm)   | 1pc  | н | Spring Washer                 | 2pcs |

# STEP 2

| С | Bolt<br>(Ø 5/16 "X38mm)         | 6pcs | G | Flat Washer<br>(Ø 5/16 "-RBW) | 6pcs |
|---|---------------------------------|------|---|-------------------------------|------|
| F | Allen Wrench<br>(M4x75mm x32mm) | 1pc  | н | Spring Washer                 | 6pcs |

### STEP 4

| D | <b>Bolt</b><br>(Ø 5/16 "X45mm)  | 16pcs | G | Flat Washer   | 16pcs |
|---|---------------------------------|-------|---|---------------|-------|
| F | Allen Wrench<br>(M4x75mm x32mm) | 1pc   | н | Spring Washer | 16pcs |

## STEP 9

Flat Head Screw ( m4x30mm-RBW)

*~mmmm* 

20pcs