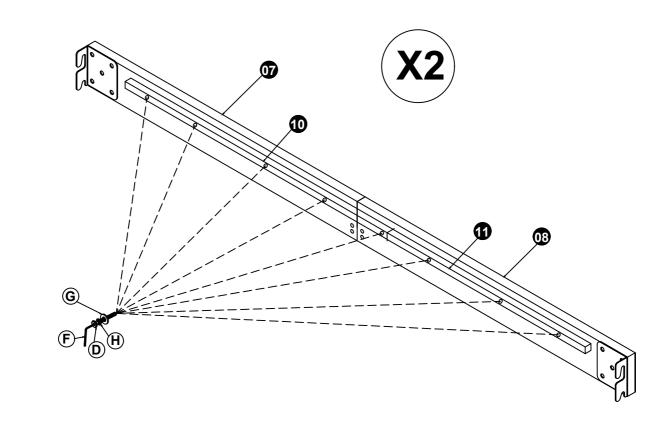

### STEP 4

| D | <b>Bolt</b><br>(Ø 5/16 "X45mm)  | 16pcs | G | Flat Washer   | 16pcs |
|---|---------------------------------|-------|---|---------------|-------|
| F | Allen Wrench<br>(M4x75mm x32mm) | 1pc   | н | Spring Washer | 16pcs |