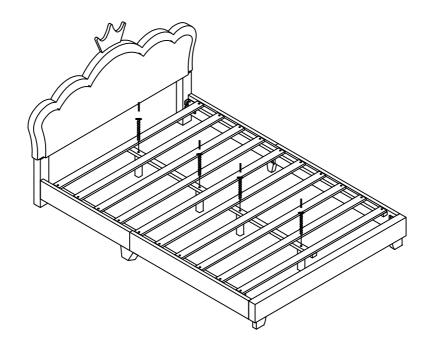

/b><br>(Ø 5/16 "X32mm) | 2pcs | G | Flat Washer<br>(Ø 5/16 "-RBW) | 2pcs |
|---|--------------------------------|------|---|-------------------------------|------|
| F | Allen Wrench (M4x75mm x32mm)   | 1pc  | н | Spring Washer                 | 2pcs |

# STEP 2



| С | Bolt<br>(Ø 5/16 "X38mm)         | 6pcs | G | Flat Washer<br>(Ø 5/16 "-RBW) | 6pcs |
|---|---------------------------------|------|---|-------------------------------|------|
| F | Allen Wrench<br>(M4x75mm x32mm) | 1pc  | н | Spring Washer                 | 6pcs |





### STEP 4



| D | <b>Bolt</b><br>(Ø 5/16 "X45mm)  | 16pcs | G | Flat Washer   | 16pcs |
|---|---------------------------------|-------|---|---------------|-------|
| F | Allen Wrench<br>(M4x75mm x32mm) | 1pc   | н | Spring Washer | 16pcs |







# STEP 8



## STEP 9



Flat Head Screw ( m4x30mm-RBW)

*~mmmm* 

20pcs

### STEP 10 COMPLETE