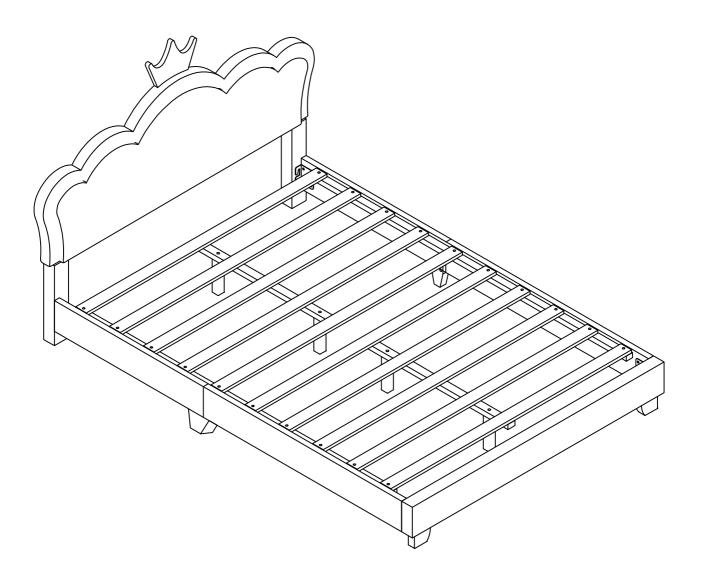

### **IMPORTANT NOTE**

- \*\*PLACE ALL PARTS ON A CLEAN AND SMOOTH SURFACE SUCH AS A RUG OR CARPET TO AVOID THE PARTS FROM BEING SCRATCHED
- \*\* BEFORE YOU BEGIN , KINDY FOLLOW THE ASSEMBLY INSTRUCTIONS STEP BY STEP
- \*\*DO NOT TIGHTEN ALL SCREWS AND BOLTS UNTIL THE BED IS FULLY SET-UP

# **ASSEMBLY INSTRUCTIONS ① (15)** PAGE 2 OF 9





## STEP 1



| В | <b>Bolt</b><br>(Ø 5/16 "X32mm) | 2pcs | G | Flat Washer<br>(Ø 5/16 "-RBW) | 2pcs |
|---|--------------------------------|------|---|-------------------------------|------|
| F | Allen Wrench (M4x75mm x32mm)   | 1pc  | н | Spring Washer                 | 2pcs |

# STEP 2



| С | Bolt<br>(Ø 5/16 "X38mm)         | 6pcs | G | Flat Washer<br>(Ø 5/16 "-RBW) | 6pcs |
|---|---------------------------------|------|---|----------------------