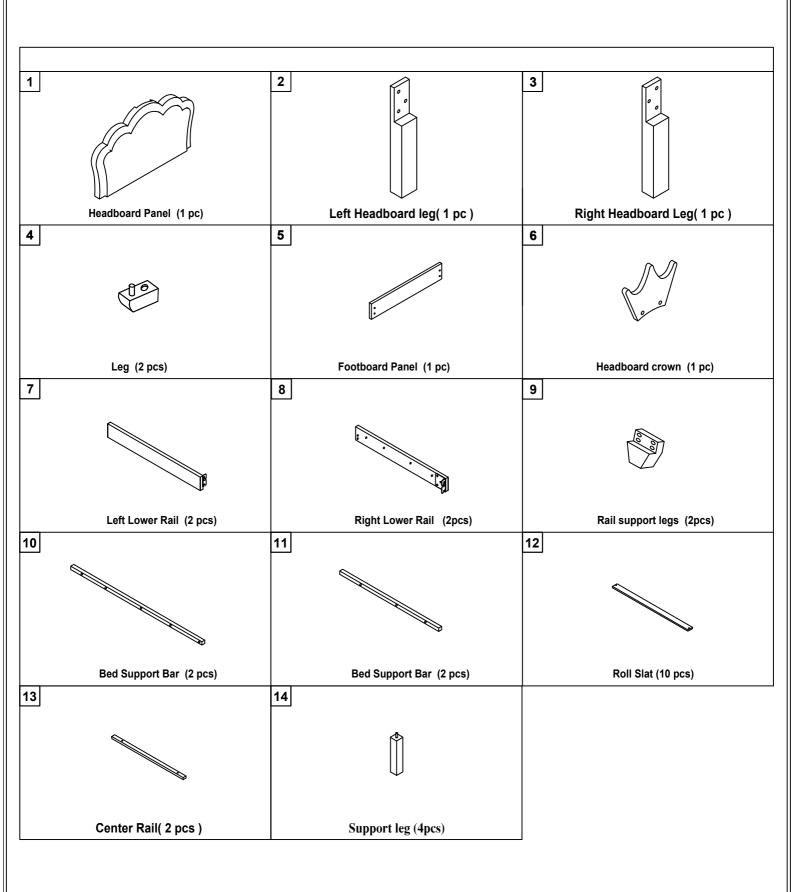

### **IMPORTANT NOTE**

- \*\*PLACE ALL PARTS ON A CLEAN AND SMOOTH SURFACE SUCH AS A RUG OR CARPET TO AVOID THE PARTS FROM BEING SCRATCHED
- \*\* BEFORE YOU BEGIN , KINDY FOLLOW THE ASSEMBLY INSTRUCTIONS STEP BY STEP
- \*\*DO NOT TIGHTEN ALL SCREWS AND BOLTS UNTIL THE BED IS FULLY SET-UP

# **ASSEMBLY INSTRUCTIONS ① (15)** PAGE 2 OF 9





## STEP 1



| В | <b>Bolt</b><br>(Ø 5/16 "X32mm) | 2pcs | G | Flat Washer<br>(Ø 5/16 "-RBW) | 2pcs |
|---|--------------------------------|------|---|-------------------------------|------|
| F | Allen Wrench (M4x75mm x32mm)   | 1pc  | н | Spring Washer                 | 2pcs |

# STEP 2



| С | Bolt<br>(Ø 5/16 "X38mm)         | 6pcs | G | Flat Washer<br>(Ø 5/16 "-RBW) | 6pcs |
|---|---------------------------------|------|---|-------------------------------|------|
| F | Allen Wrench<br>(M4x75mm x32mm) | 1pc  | н | Spring Washer                 | 6pcs |





### STEP 4



| D | <b>Bolt</b><br>(Ø 5/16 "X45mm)  | 16pcs | G | Flat Washer   | 16pcs |
|---|---------------------------------|-------|---|---------------|-------|
| F | Allen Wrench<br>(M4x75mm x32mm) | 1pc   | н | Spring Was