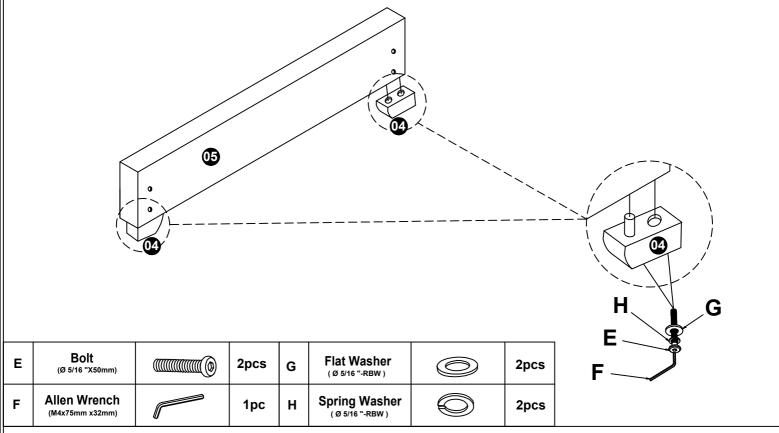

## STEP 1

| В | <b>Bolt</b><br>(Ø 5/16 "X32mm) | 2pcs | G | Flat Washer<br>(Ø 5/16 "-RBW) | 2pcs |
|---|--------------------------------|------|---|-------------------------------|------|
| F | Allen Wrench (M4x75mm x32mm)   | 1pc  | н | Spring Washer                 | 2pcs |