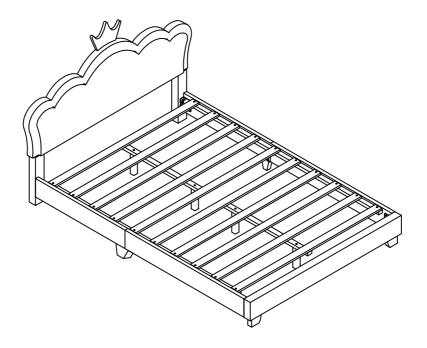

--------------------------|------|---|-------------------------------|------|
| F | Allen Wrench (M4x75mm x32mm)   | 1pc  | н | Spring Washer                 | 2pcs |

# STEP 2



| С | Bolt<br>(Ø 5/16 "X38mm)         | 6pcs | G | Flat Washer<br>(Ø 5/16 "-RBW) | 6pcs |
|---|---------------------------------|------|---|-------------------------------|------|
| F | Allen Wrench<br>(M4x75mm x32mm) | 1pc  | н | Spring Washer                 | 6pcs |





### STEP 4



| D | <b>Bolt</b><br>(Ø 5/16 "X45mm)  | 16pcs | G | Flat Washer   | 16pcs |
|---|---------------------------------|-------|---|---------------|-------|
| F | Allen Wrench<br>(M4x75mm x32mm) | 1pc   | н | Spring Washer | 16pcs |







# STEP 8



## STEP 9



Flat Head Screw ( m4x30mm-RBW)

*~mmmm* 

20pcs

### STEP 10 COMPLETE