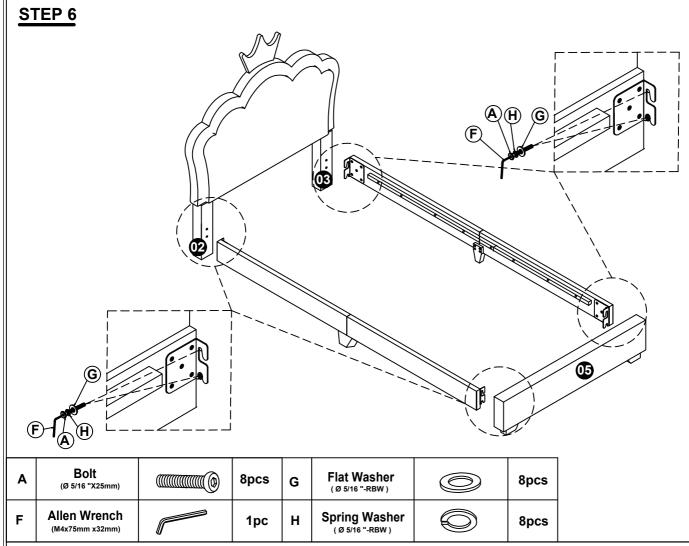

| В | <b>Bolt</b><br>(Ø 5/16 "X32mm) | 2pcs | G | Flat Washer<br>(Ø 5/16 "-RBW) | 2pcs |
|---|--------------------------------|------|---|-------------------------------|------|
| F | Allen Wrench (M4x75mm x32mm)   | 1pc  | н | Spring Washer                 | 2pcs |

# STEP 2



| С | Bolt<br>(Ø 5/16 "X38mm)         | 6pcs | G | Flat Washer<br>(Ø 5/16 "-RBW) | 6pcs |
|---|---------------------------------|------|---|-------------------------------|------|
| F | Allen Wrench<br>(M4x75mm x32mm) | 1pc  | н | Spring Washer                 | 6pcs |





### STEP 4



| D | <b>Bolt</b><br>(Ø 5/16 "X45mm)  | 16pcs | G | Flat Washer   | 16pcs |
|---|---------------------------------|-------|---|---------------|-------|
| F | Allen Wrench<br>(M4x75mm x32mm) | 1pc   | н | Spring Washer | 16pcs |







# STEP 8



## STEP 9



Flat Head Screw ( m4x30mm-RBW)

*~mmmm* 

20pcs

### STEP 10 COMPLETE