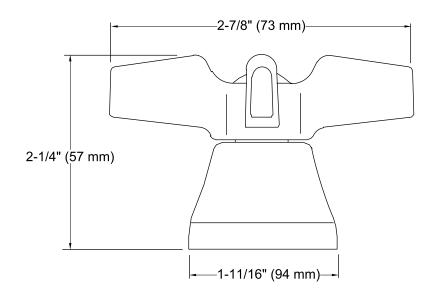

## Triton® Cross Handles for Centerset Base Faucet K-16010-3

#### **Features**

- Solid brass construction for durability and reliability.
- Cross handles meet ADA requirements.
- Required to complete Triton centerset bathroom and Triton kitchen sink with escutcheon faucets.
- Supplied with both Polished Chrome and vandal-resistant red and blue index buttons for your convenience.



ADA

Codes/Standards

ASME A112.18.1/CSA B125.1 ADA ICC/ANSI A117.1

### **KOHLER® Faucet Lifetime Limited Warranty**

See website for detailed warranty information.

### **Available Color/Finishes**

Color tiles intended for reference only.

Color Code Description

CP Polished Chrome





# Triton® Cross Handles for Centerset Base Faucet K-16010-3



### **Technical Information**

All product dimensions are nominal.

### **Notes**

Install this product according to the installation guide.

ADA compliant when installed to the specific requirements of these regulations.