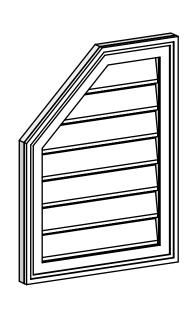

## GVPOL18X2402SF

18"W X 24"H HALF OCTAGON TOP LEFT SURFACE MOUNT PVC GABLE VENT: FUNCTIONAL, W/ 2"W X 1-1/2"P BRICKMOULD FRAME

**VENTING AREA: 19.23 SQ IN** LOUVER HEIGHT: 2 7/8" LOUVER QTY: 7

**FRONT** 