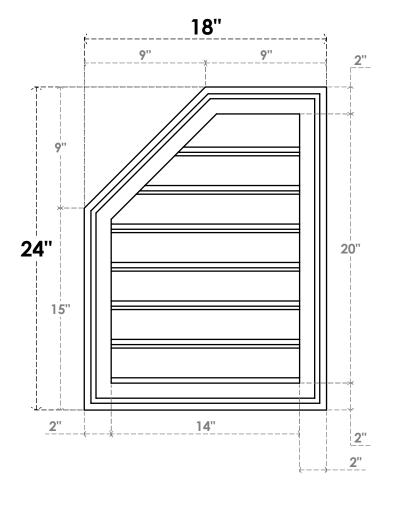

## GVPOL18X2402SF

18"W X 24"H HALF OCTAGON TOP LEFT SURFACE MOUNT PVC GABLE VENT: FUNCTIONAL, W/ 2"W X 1-1/2"P BRICKMOULD FRAME

**VENTING AREA: 19.23 SQ IN** LOUVER HEIGHT: 2 7/8" LOUVER QTY: 7

**FRONT** 

SIDE

EKENA MILLWORK 2300 WEST MAIN ST. CLARKSVILLE, TX 75426 TOLL FREE: 866-607-0453 WWW.EKENAMILLWORK.COM

1. INSTALLATION TO BE COMPLETED IN ACCORDANCE WITH MANUFACTURER'S SPECIFICATIONS.
2. DRAWING MAY NOT BE TO SCALE