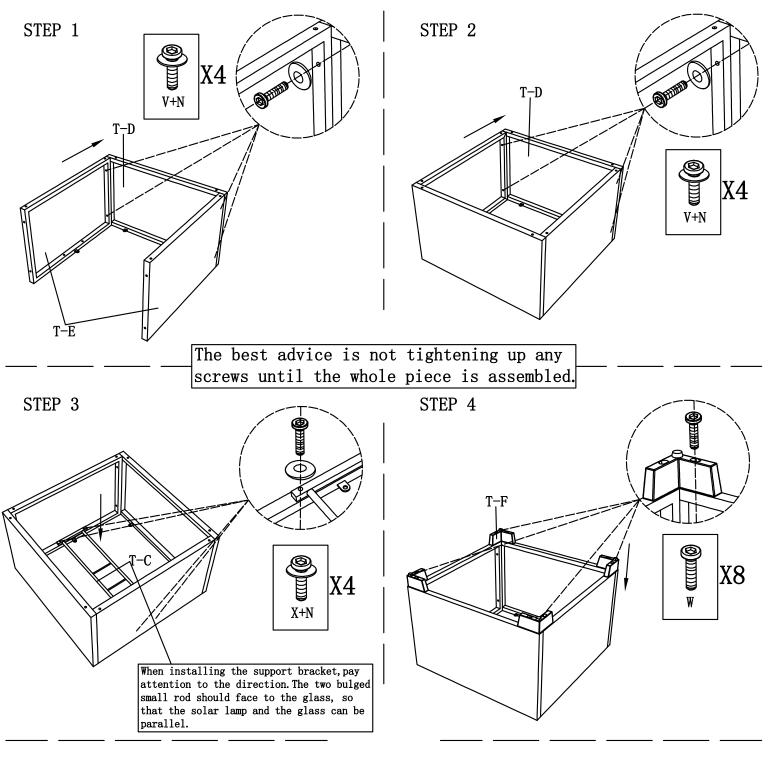

| NO. | Picture | Description          | QTY | NO. | Picture                                 | Description      | QTY |
|-----|---------|----------------------|-----|-----|-----------------------------------------|------------------|-----|
| T-A | Ş       | Solar Lamp           | 1   | X   | ALLO ALLO ALLO ALLO ALLO ALLO ALLO ALLO | Screw<br>(M6*25) | 4   |
| T-B |         | Glass Top            | 1   | W   |                                         | Screw<br>(M6*30) | 8   |
| Т-С |         | Support<br>Bracket   | 1   | V   |                                         | Screw<br>(M6*35) | 8   |
| T-D |         | Long Side<br>Panels  | 2   | N   | $\odot$                                 | Washer<br>(M6)   | 12  |
| Т-Е |         | Short Side<br>Panels | 2   | L   |                                         | Allen Key        | 1   |
| T-F | Ð       | Sofa Leg             | 4   |     |                                         |                  |     |