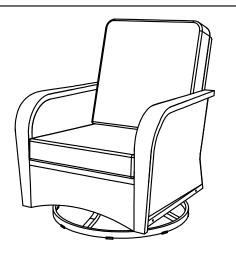

### Single Swivel Chair

| NO.  | Picture | Description   | QTY | NO. | Picture | Description            | QTY |
|------|---------|---------------|-----|-----|---------|------------------------|-----|
| SC-G |         | Back Cushion  | 1   | V   | Marcio  | Screw<br>(M6*35)       | 8   |
| SC-H |         | Seat Cushion  | 1   | Т   |         | Screw<br>(M6*45)       | 4   |
| SC-J |         | Chair Base #1 | 1   | N   | $\odot$ | Washer<br>(M6)         | 24  |
| SC-K | Ø       | Chair Base #2 | 1   | Н   |         | Anti-slip<br>Screw(M6) | 12  |
| SC-L | Ø       | Chair Base #3 | 1   | L   |         | Allen Key              | 1   |
|      |         |               |     | J   |         | Wrench<br>(M6)         | 1   |