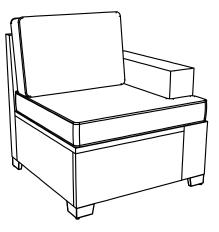

Advice:

1. Power tools are suggested to be used during installation.

2. More than one person may be required to assemble this product.

3. The best advice is not tightening up any screws until the whole piece is assembled. If having difficulty aligning holes, loosen the screws already

installed and readjust the armrest.

4. To avoid mess-up or mismatch, please use the hardware of each box to install the furniture in the same box.

Left Arm Sofa

| NO.  | Picture    | Description  | QTY | F | CB           | Fastener<br>Clip | 2  |
|------|------------|--------------|-----|---|--------------|------------------|----|
| LA-A |            | Sofa Back    | 1   | W |              | Screw<br>(M6*30) | 8  |
| LA-B | $\bigcirc$ | Sofa Seat    | 1   | V |              | Screw<br>(M6*35) | 6  |
| LA-C |            | Front Panel  | 1   | Т |              | Screw<br>(M6*45) | 1  |
| LA-D | $\Box$     | Side Panel   | 1   | S | ALL COLORIDO | Screw<br>(M6*60) | 9  |
| LA-E | T          | Left Arm     | 1   | N | 0            | Washer<br>(M6)   | 25 |
| LA-F |            | Sofa Leg     | 4   | М |              | Nut<br>(M6)      | 9  |
| LA-G |            | Back Cushion | 1   | L |              | Allen Key        | 1  |
| LA-H |            | Seat Cushion | 1   | J |              | Wrench<br>(M6)   | 1  |