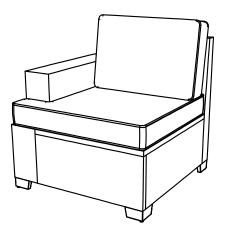

Advice:

1. Power tools are suggested to be used during installation.

2. More than one person may be required to assemble this product.

3. The best advice is not tightening up any screws until the whole piece is assembled. If having difficulty aligning holes, loosen the screws already

installed and readjust the armrest.

4. To avoid mess-up or mismatch, please use the hardware of each box to install the furniture in the same box.

Right Arm Sofa

| NO.  | Picture       | Description  | QTY | F | CB             | Fastener<br>Clip | 2  |
|------|---------------|--------------|-----|---|----------------|------------------|----|
| RA-A |               | Sofa Back    | 1   | W |                | Screw<br>(M6*30) | 8  |
| RA-B | $\langle$     | Sofa Seat    | 1   | V |                | Screw<br>(M6*35) | 6  |
| RA-C |               | Front Panel  | 1   | Т |                | Screw<br>(M6*45) | 1  |
| RA-D |               | Right Arm    | 1   | S | ALL CONTRACTOR | Screw<br>(M6*60) | 9  |
| RA-E |               | Side Panel   | 1   | N | 0              | Washer<br>(M6)   | 25 |
| RA-F | $\mathcal{D}$ | Sofa Leg     | 4   | М |                | Nut<br>(M6)      | 9  |
| RA-G |               | Back Cushion | 1   | L |                | Allen Key        | 1  |
| RA-H |               | Seat Cushion | 1   | J |                | Wrench<br>(M6)   | 1  |