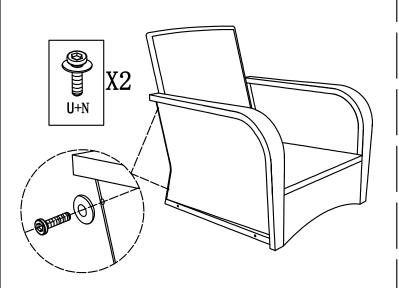

STEP 2

STEP 5

FINISH

Advice:

1. Power tools are suggested to be used during installation.

2. More than one person may be required to assemble this product.

3. The best advice is not tightening up any screws until the whole piece is assembled. If having difficulty aligning holes, loosen the screws already