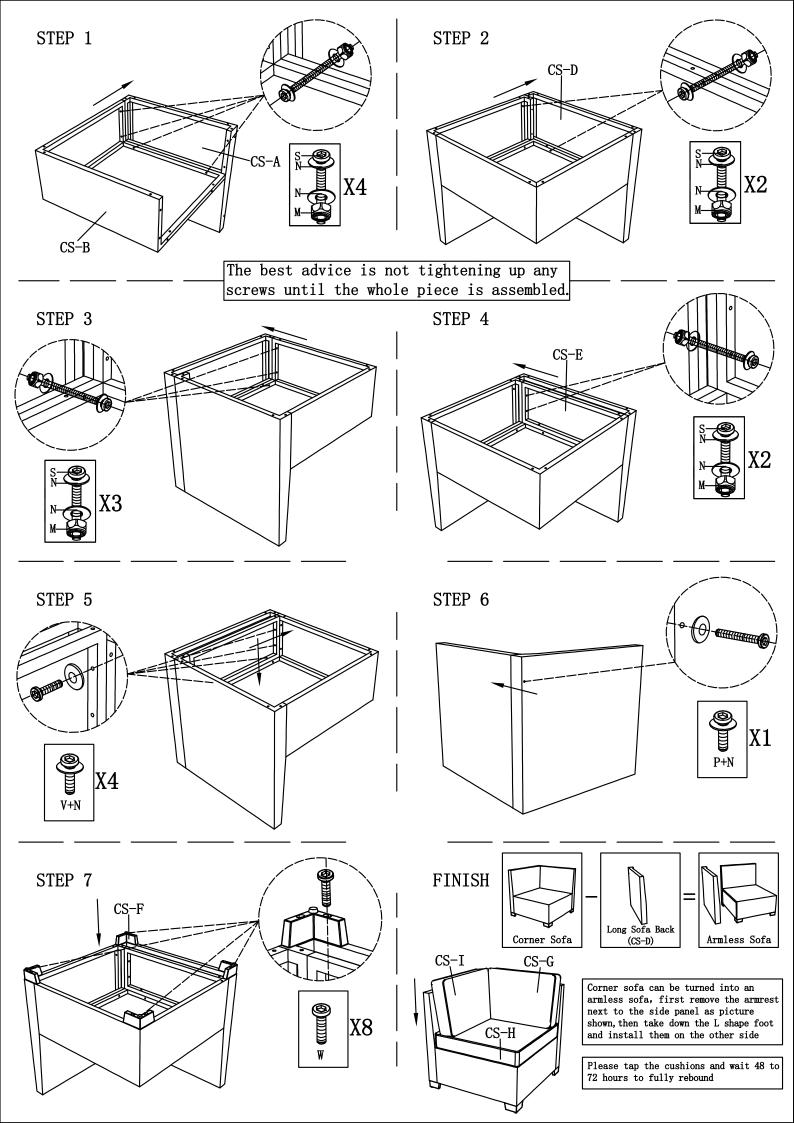

Advice:

1. Power tools are suggested to be used during installation.

2. More than one person may be required to assemble this product.

3. The best advice is not tightening up any screws until the whole piece is assembled. If having difficulty aligning holes, loosen the screws already

installed and readjust the armrest.

4. To avoid mess-up or mismatch, please use the hardware of each box to install the furniture in the same box.

Corner Sofa

| NO.  | Picture | Description          | QTY | F |                | Fastener<br>Clip | 2  |
|------|---------|----------------------|-----|---|----------------|------------------|----|
| CS-A |         | Sofa Back            | 1   | W | <b>ALLE</b>    | Screw<br>(M6*30) | 8  |
| CS-B |         | Sofa Seat            | 1   | V |                | Screw<br>(M6*35) | 4  |
| CS-D |         | Long Sofa<br>Back    | 1   | S | ALL CONTRACTOR | Screw<br>(M6*60) | 11 |
| CS-E |         | Side Panel           | 1   | Р | A CONTRACTOR   | Screw<br>(M6*95) | 1  |
| CS-F | B       | Sofa Leg             | 4   | N | 0              | Washer<br>(M6)   | 27 |
| CS-G |         | Back Cushion         | 1   | М |                | Nut<br>(M6)      | 11 |
| CS-H |         | Seat Cushion         | 1   | L |                | Allen Key        | 1  |
| CS-I |         | Long Back<br>Cushion | 1   | J |                | Wrench<br>(M6)   | 1  |

installed and readjust the armrest.

4. To avoid mess-up or mismatch, please use the hardware of each box to install the furniture in the same box.

Armless Sofa #1

| NO.  | Picture | Description  | QTY | F | B                                                                                                                                                                                                                                                                                                                                                                                                                                                                                                                                                                                                                                                                                                                                                                                                                                                                                                                                                                                                                                                                                                                                                                                                                                                                                                                                                                                                                                                                                                                                                                                                                                                                                                                                                                                                                                                                                                                                                                                                                                                                                                                              | Fastener<br>Clip | 2  |
|------|---------|--------------|-----|---|--------------------------------------------------------------------------------------------------------------------------------------------------------------------------------------------------------------------------------------------------------------------------------------------------------------------------------------------------------------------------------------------------------------------------------------------------------------------------------------------------------------------------------------------------------------------------------------------------------------------------------------------------------------------------------------------------------------------------------------------------------------------------------------------------------------------------------------------------------------------------------------------------------------------------------------------------------------------------------------------------------------------------------------------------------------------------------------------------------------------------------------------------------------------------------------------------------------------------------------------------------------------------------------------------------------------------------------------------------------------------------------------------------------------------------------------------------------------------------------------------------------------------------------------------------------------------------------------------------------------------------------------------------------------------------------------------------------------------------------------------------------------------------------------------------------------------------------------------------------------------------------------------------------------------------------------------------------------------------------------------------------------------------------------------------------------------------------------------------------------------------|------------------|----|
| AS-A |         | Sofa Back    | 1   | W | and the second s | Screw<br>(M6*30) | 8  |
| AS-B |         | Sofa Seat    | 1   | V | Composition of the second seco | Screw<br>(M6*35) | 10 |
| AS-C |         | Front Panel  | 1   | S | A COLORIDO                                                                                                                                                                                                                                                                                                                                                                                                                                                                                                                                                                                                                                                                                                                                                                                                                                                                                                                                                                                                                                                                                                                                                                                                                                                                                                                                                                                                                                                                                                                                                                                                                                                                                                                                                                                                                                                                                                                                                                                                                                                                                                                     | Screw<br>(M6*60) | 6  |
| AS-E |         | Side Panel   | 2   | N | 0                                                                                                                                                                                                                                                                                                                                                                                                                                                                                                                                                                                                                                                                                                                                                                                                                                                                                                                                                                                                                                                                                                                                                                                                                                                                                                                                                                                                                                                                                                                                                                                                                                                                                                                                                                                                                                                                                                                                                                                                                                                                                                                              | Washer<br>(M6)   | 22 |
| AS-F | Ð       | Sofa Leg     | 4   | М |                                                                                                                                                                                                                                                                                                                                                                                                                                                                                                                                                                                                                                                                                                                                                                                                                                                                                                                                                                                                                                                                                                                                                                                                                                                                                                                                                                                                                                                                                                                                                                                                                                                                                                                                                                                                                                                                                                                                                                                                                                                                                                                                | Nut<br>(M6)      | 6  |
| AS-G |         | Back Cushion | 1   | L |                                                                                                                                                                                                                                                                                                                                                                                                                                                                                                                                                                                                                                                                                                                                                                                                                                                                                                                                                                                                                                                                                                                                                                                                                                                                                                                                                                                                                                                                                                                                                                                                                                                                                                                                                                                                                                                                                                                                                                                                                                                                                                                                | Allen Key        | 1  |
| AS-H |         | Seat Cushion | 1   | J |                                                                                                                                                                                                                                                                                                                                                                                                                                                                                                                                                                                                                                                                                                                                                                                                                                                                                                                                                                                                                                                                                                                                                                                                                                                                                                                                                                                                                                                                                                                                                                                                                                                                                                                                                                                                                                                                                                                                                                                                                                                                                                                                | Wrench<br>(M6)   | 1  |