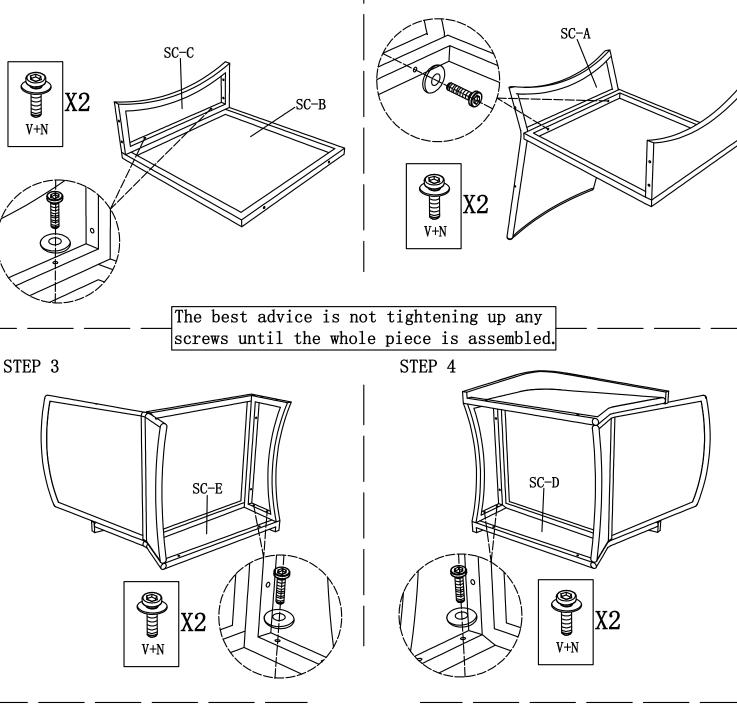

## Single Swivel Chair

| NO.  | Picture | Description | QTY | NO. | Picture                                                                                                                                                                                                                                                                                                                                                                                                                                                                                                                                                                                                                                                                                                                                                                                                                                                                                                                                                                                                                                                                                                                                                                                                                                                                                                                                                                                                                                                                                                                                                                                                                                                                                                                                                                                                                                                                                                                                                                                                                                                                                                                        | Description      | QTY |
|------|---------|-------------|-----|-----|--------------------------------------------------------------------------------------------------------------------------------------------------------------------------------------------------------------------------------------------------------------------------------------------------------------------------------------------------------------------------------------------------------------------------------------------------------------------------------------------------------------------------------------------------------------------------------------------------------------------------------------------------------------------------------------------------------------------------------------------------------------------------------------------------------------------------------------------------------------------------------------------------------------------------------------------------------------------------------------------------------------------------------------------------------------------------------------------------------------------------------------------------------------------------------------------------------------------------------------------------------------------------------------------------------------------------------------------------------------------------------------------------------------------------------------------------------------------------------------------------------------------------------------------------------------------------------------------------------------------------------------------------------------------------------------------------------------------------------------------------------------------------------------------------------------------------------------------------------------------------------------------------------------------------------------------------------------------------------------------------------------------------------------------------------------------------------------------------------------------------------|------------------|-----|
| SC-A |         | Chair Back  | 1   | V   | Contraction of the second seco | Screw<br>(M6*35) | 8   |
| SC-B |         | Chair Seat  | 1   | U   | and the second s | Screw<br>(M6*40) | 4   |
| SC-C |         | Front Panel | 1   | N   | $\odot$                                                                                                                                                                                                                                                                                                                                                                                                                                                                                                                                                                                                                                                                                                                                                                                                                                                                                                                                                                                                                                                                                                                                                                                                                                                                                                                                                                                                                                                                                                                                                                                                                                                                                                                                                                                                                                                                                                                                                                                                                                                                                                                        | Washer<br>(M6)   | 12  |
| SC-D |         | Right Arm   | 1   | L   |                                                                                                                                                                                                                                                                                                                                                                                                                                                                                                                                                                                                                                                                                                                                                                                                                                                                                                                                                                                                                                                                                                                                                                                                                                                                                                                                                                                                                                                                                                                                                                                                                                                                                                                                                                                                                                                                                                                                                                                                                                                                                                                                | Allen Key        | 1   |
| SC-E |         | Left Arm    | 1   |     |                                                                                                                                                                                                                                                                                                                                                                                                                                                                                                                                                                                                                                                                                                                                                                                                                                                                                                                                                                                                                                                                                                                                                                                                                                                                                                                                                                                                                                                                                                                                                                                                                                                                                                                                                                                                                                                                                                                                                                                                                                                                                                                                |                  |     |

STEP 2

STEP 5

FINISH

Advice:

1. Power tools are suggested to be used during installation.

2. More than one person may be required to assemble this product.

3. The best advice is not tightening up any screws until the whole piece is assembled. If having difficulty aligning holes, loosen the screws already