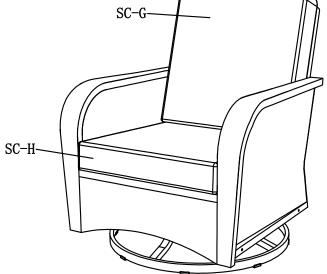

### Single Swivel Chair

| NO.  | Picture | Description   | QTY | NO. | Picture | Description            | QTY |
|------|---------|---------------|-----|-----|---------|------------------------|-----|
| SC-G |         | Back Cushion  | 1   | V   | Marcio  | Screw<br>(M6*35)       | 8   |
| SC-H |         | Seat Cushion  | 1   | Т   |         | Screw<br>(M6*45)       | 4   |
| SC-J |         | Chair Base #1 | 1   | N   | $\odot$ | Washer<br>(M6)         | 24  |
| SC-K | Ø       | Chair Base #2 | 1   | Н   |         | Anti-slip<br>Screw(M6) | 12  |
| SC-L | Ø       | Chair Base #3 | 1   | L   |         | Allen Key              | 1   |
|      |         |               |     | J   |         | Wrench<br>(M6)         | 1   |