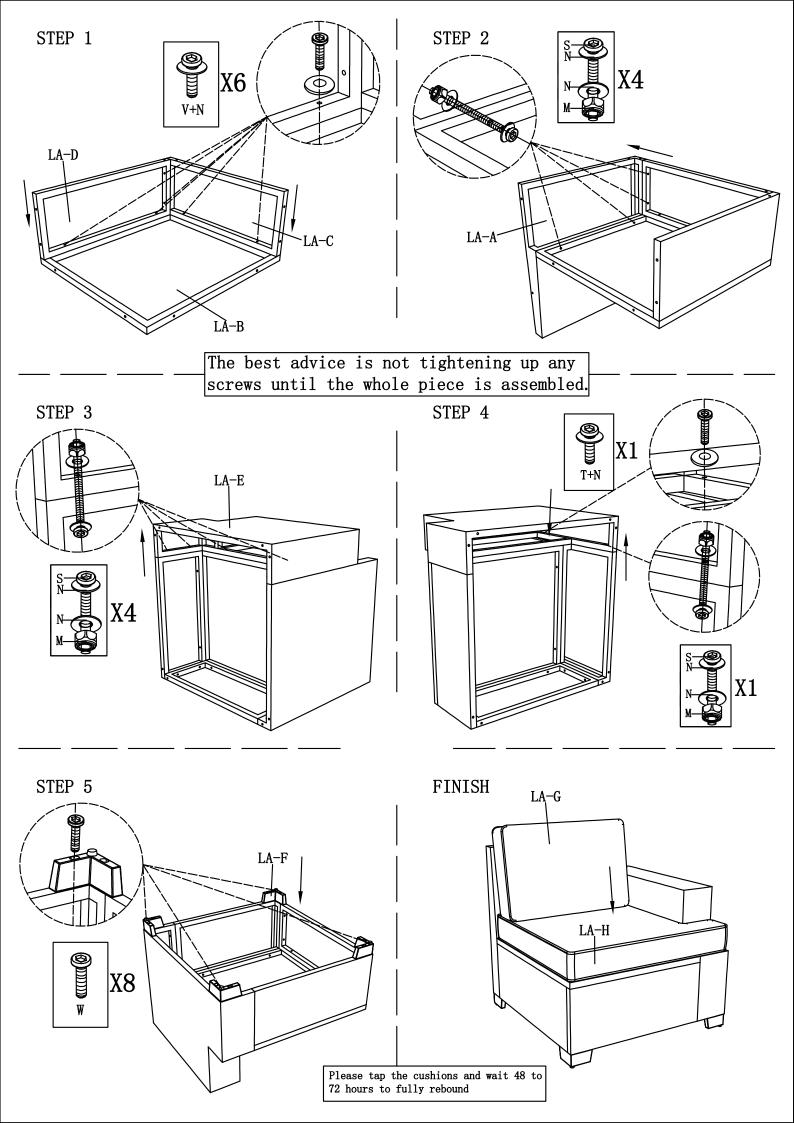

Advice:

1. Power tools are suggested to be used during installation.

2. More than one person may be required to assemble this product.

3. The best advice is not tightening up any screws until the whole piece is assembled. If having difficulty aligning holes, loosen the screws already

installed and readjust the armrest.

4. To avoid mess-up or mismatch, please use the hardware of each box to install the furniture in the same box.

Left Arm Sofa

| NO.  | Picture    | Description  | QTY | F | CB           | Fastener<br>Clip | 2  |
|------|------------|--------------|-----|---|--------------|------------------|----|
| LA-A |            | Sofa Back    | 1   | W |              | Screw<br>(M6*30) | 8  |
| LA-B | $\bigcirc$ | Sofa Seat    | 1   | V |              | Screw<br>(M6*35) | 6  |
| LA-C |            | Front Panel  | 1   | Т |              | Screw<br>(M6*45) | 1  |
| LA-D | $\Box$     | Side Panel   | 1   | S | ALL COLORIDO | Screw<br>(M6*60) | 9  |
| LA-E | T          | Left Arm     | 1   | N | 0            | Washer<br>(M6)   | 25 |
| LA-F |            | Sofa Leg     | 4   | М |              | Nut<br>(M6)      | 9  |
| LA-G |            | Back Cushion | 1   | L |              | Allen Key        | 1  |
| LA-H |            | Seat Cushion | 1   | J |              | Wrench<br>(M6)   | 1  |