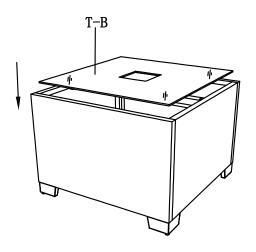

| NO. | Picture | Description          | QTY | NO. | Picture                                 | Description      | QTY |
|-----|---------|----------------------|-----|-----|-----------------------------------------|------------------|-----|
| T-A | Ş       | Solar Lamp           | 1   | X   | ALLO ALLO ALLO ALLO ALLO ALLO ALLO ALLO | Screw<br>(M6*25) | 4   |
| T-B |         | Glass Top            | 1   | W   |                                         | Screw<br>(M6*30) | 8   |
| Т-С |         | Support<br>Bracket   | 1   | V   |                                         | Screw<br>(M6*35) | 8   |
| T-D |         | Long Side<br>Panels  | 2   | N   | $\odot$                                 | Washer<br>(M6)   | 12  |
| Т-Е |         | Short Side<br>Panels | 2   | L   |                                         | Allen Key        | 1   |
| T-F | Ð       | Sofa Leg             | 4   |     |                                         |                  |     |