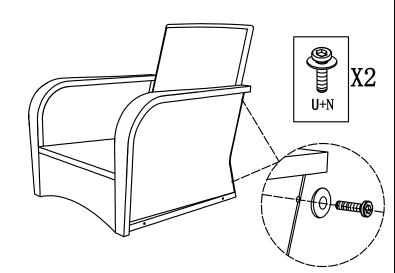

### Single Swivel Chair

| NO.  | Picture | Description   | QTY | NO. | Picture | Description            | QTY |
|------|---------|---------------|-----|-----|---------|------------------------|-----|
| SC-G |         | Back Cushion  | 1   | V   | Marcio  | Screw<br>(M6*35)       | 8   |
| SC-H |         | Seat Cushion  | 1   | Т   |         | Screw<br>(M6*45)       | 4   |
| SC-J |         | Chair Base #1 | 1   | N   | $\odot$ | Washer<br>(M6)         | 24  |
| SC-K | Ø       | Chair Base #2 | 1   | Н   |         | Anti-slip<br>Screw(M6) | 12  |
| SC-L | Ø       | Chair Base #3 | 1   | L   |         | Allen Key              | 1   |
|      |         |               |     | J   |         | Wrench<br>(M6)         | 1   |