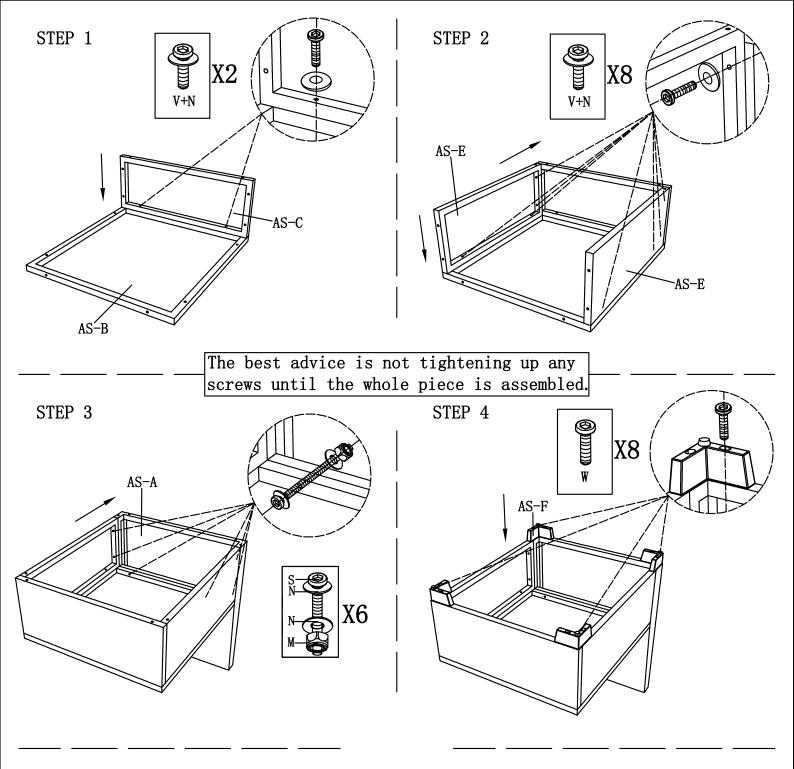

Advice:

1. Power tools are suggested to be used during installation.

2. More than one person may be required to assemble this product.

3. The best advice is not tightening up any screws until the whole piece is assembled. If having difficulty aligning holes, loosen the screws already

installed and readjust the armrest.

4. To avoid mess-up or mismatch, please use the hardware of each box to install the furniture in the same box.

Armless Sofa #1

| NO.  | Picture | Description  | QTY | F | B                                                                                                                                                                                                                                                                                                                                                                                                                                                                                                                                                                                                                                                                                                                                                                                                                                                                                                                                                                                                                                                                                                                                                                                                                                                                                                                                                                                                                                                                                                                                                                                                                                                                                                                                                                                                                                                                                                                                                                                                                                                                                                                              | Fastener<br>Clip | 2  |
|------|---------|--------------|-----|---|--------------------------------------------------------------------------------------------------------------------------------------------------------------------------------------------------------------------------------------------------------------------------------------------------------------------------------------------------------------------------------------------------------------------------------------------------------------------------------------------------------------------------------------------------------------------------------------------------------------------------------------------------------------------------------------------------------------------------------------------------------------------------------------------------------------------------------------------------------------------------------------------------------------------------------------------------------------------------------------------------------------------------------------------------------------------------------------------------------------------------------------------------------------------------------------------------------------------------------------------------------------------------------------------------------------------------------------------------------------------------------------------------------------------------------------------------------------------------------------------------------------------------------------------------------------------------------------------------------------------------------------------------------------------------------------------------------------------------------------------------------------------------------------------------------------------------------------------------------------------------------------------------------------------------------------------------------------------------------------------------------------------------------------------------------------------------------------------------------------------------------|------------------|----|
| AS-A |         | Sofa Back    | 1   | W | and the second s | Screw<br>(M6*30) | 8  |
| AS-B |         | Sofa Seat    | 1   | V | Composition of the second seco | Screw<br>(M6*35) | 10 |
| AS-C |         | Front Panel  | 1   | S | A COLORIDO                                                                                                                                                                                                                                                                                                                                                                                                                                                                                                                                                                                                                                                                                                                                                                                                                                                                                                                                                                                                                                                                                                                                                                                                                                                                                                                                                                                                                                                                                                                                                                                                                                                                                                                                                                                                                                                                                                                                                                                                                                                                                                                     | Screw<br>(M6*60) | 6  |
| AS-E |         | Side Panel   | 2   | N | 0                                                                                                                                                                                                                                                                                                                                                                                                                                                                                                                                                                                                                                                                                                                                                                                                                                                                                                                                                                                                                                                                                                                                                                                                                                                                                                                                                                                                                                                                                                                                                                                                                                                                                                                                                                                                                                                                                                                                                                                                                                                                                                                              | Washer<br>(M6)   | 22 |
| AS-F | Ð       | Sofa Leg     | 4   | М |                                                                                                                                                                                                                                                                                                                                                                                                                                                                                                                                                                                                                                                                                                                                                                                                                                                                                                                                                                                                                                                                                                                                                                                                                                                                                                                                                                                                                                                                                                                                                                                                                                                                                                                                                                                                                                                                                                                                                                                                                                                                                                                                | Nut<br>(M6)      | 6  |
| AS-G |         | Back Cushion | 1   | L |                                                                                                                                                                                                                                                                                                                                                                                                                                                                                                                                                                                                                                                                                                                                                                                                                                                                                                                                                                                                                                                                                                                                                                                                                                                                                                                                                                                                                                                                                                                                                                                                                                                                                                                                                                                                                                                                                                                                                                                                                                                                                                                                | Allen Key        | 1  |
| AS-H |         | Seat Cushion | 1   | J |                                                                                                                                                                                                                                                                                                                                                                                                                                                                                                                                                                                                                                                                                                                                                                                                                                                                                                                                                                                                                                                                                                                                                                                                                                                                                                                                                                                                                                                                                                                                                                                                                                                                                                                                                                                                                                                                                                                                                                                                                                                                                                                                | Wrench<br>(M6)   | 1  |