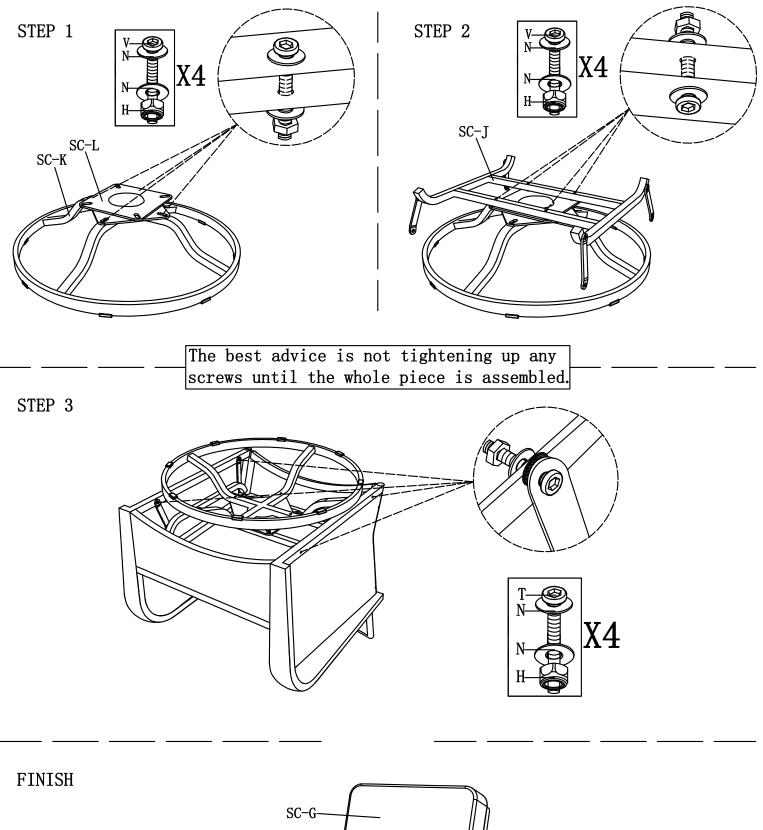

### Single Swivel Chair

| NO.  | Picture | Description   | QTY | NO. | Picture | Description            | QTY |
|------|---------|---------------|-----|-----|---------|------------------------|-----|
| SC-G |         | Back Cushion  | 1   | V   | Marcio  | Screw<br>(M6*35)       | 8   |
| SC-H |         | Seat Cushion  | 1   | Т   |         | Screw<br>(M6*45)       | 4   |
| SC-J |         | Chair Base #1 | 1   | N   | $\odot$ | Washer<br>(M6)         | 24  |
| SC-K | Ø       | Chair Base #2 | 1   | Н   |         | Anti-slip<br>Screw(M6) | 12  |
| SC-L | Ø       | Chair Base #3 | 1   | L   |         | Allen Key              | 1   |
|      |         |               |     | J   |         | Wrench<br>(M6)         | 1   |