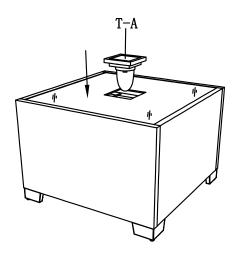

| NO. | Picture | Description          | QTY | NO. | Picture                                 | Description      | QTY |
|-----|---------|----------------------|-----|-----|-----------------------------------------|------------------|-----|
| T-A | Ş       | Solar Lamp           | 1   | X   | ALLO ALLO ALLO ALLO ALLO ALLO ALLO ALLO | Screw<br>(M6*25) | 4   |
| T-B |         | Glass Top            | 1   | W   |                                         | Screw<br>(M6*30) | 8   |
| Т-С |         | Support<br>Bracket   | 1   | V   |                                         | Screw<br>(M6*35) | 8   |
| T-D |         | Long Side<br>Panels  | 2   | N   | $\odot$                                 | Washer<br>(M6)   | 12  |
| Т-Е |         | Short Side<br>Panels | 2   | L   |                                         | Allen Key        | 1   |
| T-F | Ð       | Sofa Leg             | 4   |     |                                         |                  |     |