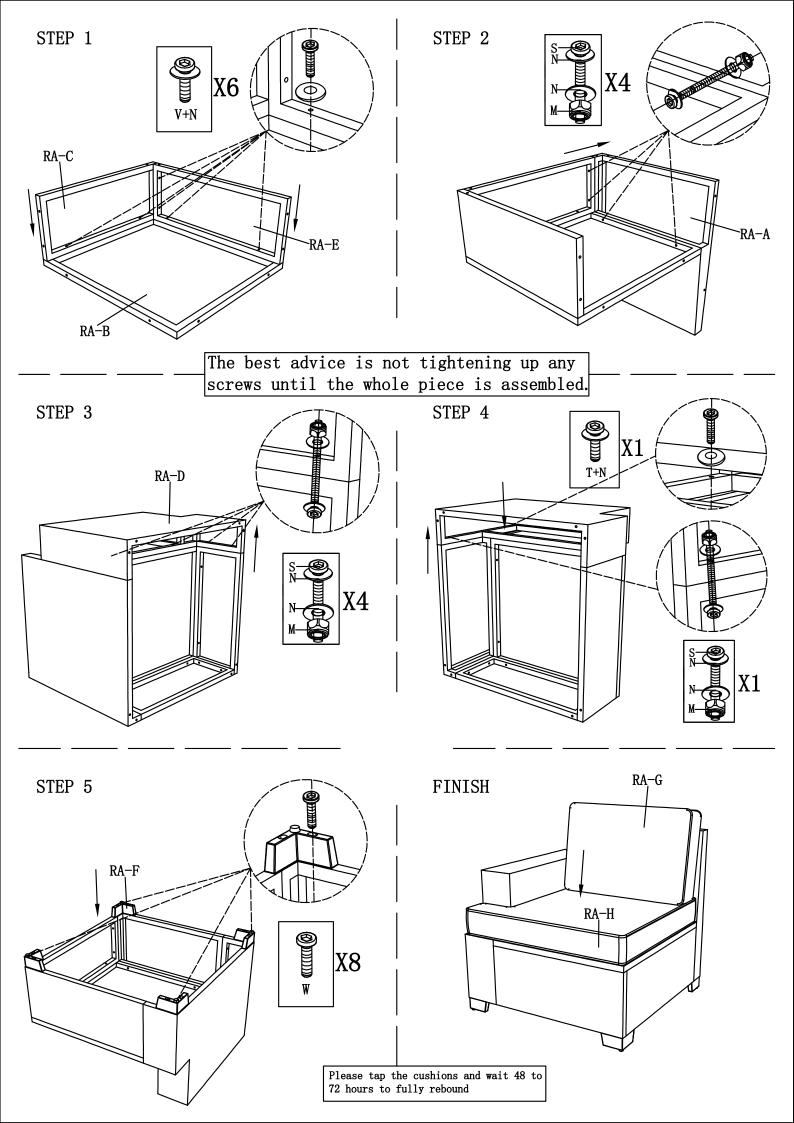

Advice:

1. Power tools are suggested to be used during installation.

2. More than one person may be required to assemble this product.

3. The best advice is not tightening up any screws until the whole piece is assembled. If having difficulty aligning holes, loosen the screws already

installed and readjust the armrest.

4. To avoid mess-up or mismatch, please use the hardware of each box to install the furniture in the same box.

Right Arm Sofa

| NO.  | Picture       | Description  | QTY | F | CB             | Fastener<br>Clip | 2  |
|------|---------------|--------------|-----|---|----------------|------------------|----|
| RA-A |               | Sofa Back    | 1   | W |                | Screw<br>(M6*30) | 8  |
| RA-B | $\langle$     | Sofa Seat    | 1   | V |                | Screw<br>(M6*35) | 6  |
| RA-C |               | Front Panel  | 1   | Т |                | Screw<br>(M6*45) | 1  |
| RA-D |               | Right Arm    | 1   | S | ALL CONTRACTOR | Screw<br>(M6*60) | 9  |
| RA-E |               | Side Panel   | 1   | N | 0              | Washer<br>(M6)   | 25 |
| RA-F | $\mathcal{D}$ | Sofa Leg     | 4   | М |                | Nut<br>(M6)      | 9  |
| RA-G |               | Back Cushion | 1   | L |                | Allen Key        | 1  |
| RA-H |               | Seat Cushion | 1   | J |                | Wrench<br>(M6)   | 1  |