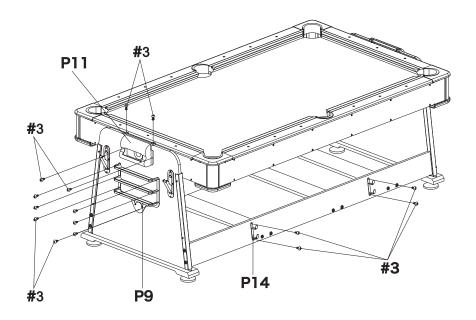

Please feel free to contact us for help. Our after-sales team service (Homefurnitureserviceteam@outlook.com) will reply within 24 hours and will do our best to resolve the problem for you.

| P18                       | P19                       |                      | P20                          |                         |                            |  |
|---------------------------|---------------------------|----------------------|------------------------------|-------------------------|----------------------------|--|
|                           |                           |                      |                              |                         |                            |  |
| Cue Stick<br>2 PCS        |                           | Chalk<br>2 PCS       |                              | Hockey Striker<br>2 PCS |                            |  |
| P21                       |                           | P22                  |                              | P23                     |                            |  |
|                           |                           |                      |                              |                         |                            |  |
| Hockey PUCK               |                           | Table Tennis Paddle  |                              | Table Tennis Ball       |                            |  |
| 2 PCS P24                 |                           | 2 PCS <b>P25</b>     |                              | 2 PCS #1                |                            |  |
|                           |                           |                      |                              |                         |                            |  |
| Table Tennis Net<br>1 SET |                           | Support Brace  1 PCS |                              | Screw #8X31mm<br>28 PCS |                            |  |
| #3                        | #4                        |                      | #5                           | I                       | #6                         |  |
|                           |                           |                      |                              |                         |                            |  |
| Screw #8X14mm<br>39 PCS   | Bolt 1/4"*2-3/4"<br>8 PCS |                      | Bolt 1/4''*2-1/4''<br>12 PCS |                         | Washer 1/4"*16mm<br>12 PCS |  |
| #7                        | #8                        |                      | #9                           |                         |                            |  |
|                           |                           |                      |                              |                         |                            |  |
| Barrel Nut                | Desktop corner protector  |                      | Allen Key Tool               |                         |                            |  |
| 20 PCS                    | 20 PCS 4 PCS 1 PC         |                      |                              |                         |                            |  |