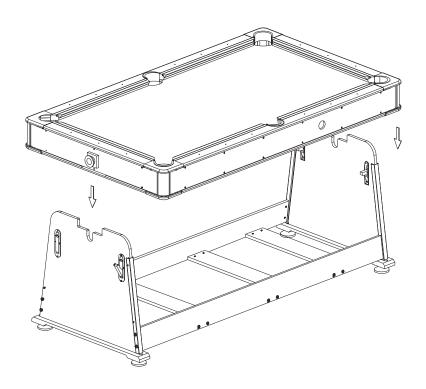

Please feel free to contact us for help. Our after-sales team service (Homefurnitureserviceteam@outlook.com) will reply within 24 hours and will do our best to resolve the problem for you.

| P18                       | P19                       |                      | P20                          |                         |                            |  |
|---------------------------|---------------------------|----------------------|------------------------------|-------------------------|----------------------------|--|
|                           |                           |                      |                              |                         |                            |  |
| Cue Stick<br>2 PCS        |                           | Chalk<br>2 PCS       |                              | Hockey Striker<br>2 PCS |                            |  |
| P21                       |                           | P22                  |                              | P23                     |                            |  |
|                           |                           |                      |                              |                         |                            |  |
| Hockey PUCK               |                           | Table Tennis Paddle  |                              | Table Tennis Ball       |                            |  |
| 2 PCS P24                 |                           | 2 PCS <b>P25</b>     |                              | 2 PCS #1                |                            |  |
|                           |                           |                      |                              |                         |                            |  |
| Table Tennis Net<br>1 SET |                           | Support Brace  1 PCS |                              | Screw #8X31mm<br>28 PCS |                            |  |
| #3                        | #4                        |                      | #5                           | I                       | #6                         |  |
|                           |                           |                      |                              |                         |                            |  |
| Screw #8X14mm<br>39 PCS   | Bolt 1/4"*2-3/4"<br>8 PCS |                      | Bolt 1/4''*2-1/4''<br>12 PCS |                         | Washer 1/4"*16mm<br>12 PCS |  |
| #7                        | #8                        |                      | #9                           |                         |                            |  |
|                           |                           |                      |                              |                         |                            |  |
| Barrel Nut                | Desktop corner protector  |                      | Allen Key Tool               |                         |                            |  |
| 20 PCS                    | 20 PCS 4 PCS 1 PC         |                      |                              |                         |                            |  |