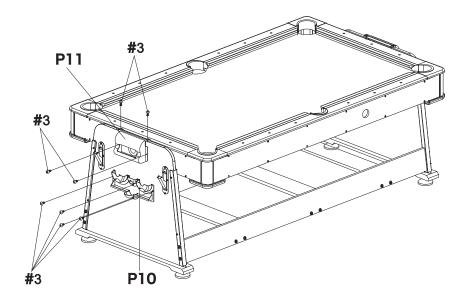

Please feel free to contact us for help. Our after-sales team service (Homefurnitureserviceteam@outlook.com) will reply within 24 hours and will do our best to resolve the problem for you.

| P18                       | P19                       |                      | P20                          |                         |                            |  |
|---------------------------|---------------------------|----------------------|------------------------------|-------------------------|----------------------------|--|
|                           |                           |                      |                              |                         |                            |  |
| Cue Stick<br>2 PCS        |                           | Chalk<br>2 PCS       |                              | Hockey Striker<br>2 PCS |                            |  |
| P21                       |                           | P22                  |                              | P23                     |                            |  |
|                           |                           |                      |                              |                         |                            |  |
| Hockey PUCK               |                           | Table Tennis Paddle  |                              | Table Tennis Ball       |                            |  |
| 2 PCS P24                 |                           | 2 PCS <b>P25</b>     |                              | 2 PCS #1                |                            |  |
|                           |                           |                      |                              |                         |                            |  |
| Table Tennis Net<br>1 SET |                           | Support Brace  1 PCS |                              | Screw #8X31mm<br>28 PCS |                            |  |
| #3                        | #4                        |                      | #5                           | I                       | #6                         |  |
|                           |                           |                      |                              |                         |                            |  |
| Screw #8X14mm<br>39 PCS   | Bolt 1/4"*2-3/4"<br>8 PCS |                      | Bolt 1/4''*2-1/4''<br>12 PCS |                         | Washer 1/4"*16mm<br>12 PCS |  |
| #7                        | #8                        |                      | #9                           |                         |                            |  |
|                           |                           |                      |                              |                         |                            |  |
| Barrel Nut                | Desktop corner protector  |                      | Allen Key Tool               |                         |                            |  |
| 20 PCS                    | 20 PCS 4 PCS 1 PC         |                      |                              |                         |                            |  |