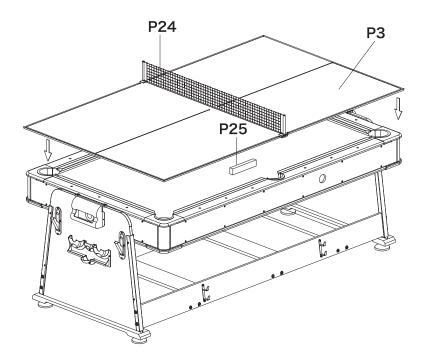

Please feel free to contact us for help. Our after-sales team service (Homefurnitureserviceteam@outlook.com) will reply within 24 hours and will do our best to resolve the problem for you.

| P18                       | P19                       |                      | P20                          |                         |                            |  |
|---------------------------|---------------------------|----------------------|------------------------------|-------------------------|----------------------------|--|
|                           |                           |                      |                              |                         |                            |  |
| Cue Stick<br>2 PCS        |                           | Chalk<br>2 PCS       |                              | Hockey Striker<br>2 PCS |                            |  |
| P21                       |                           | P22                  |                              | P23                     |                            |  |
|                           |                           |                      |                              |                         |                            |  |
| Hockey PUCK               |                           | Table Tennis Paddle  |                              | Table Tennis Ball       |                            |  |
| 2 PCS P24                 |                           | 2 PCS <b>P25</b>     |                              | 2 PCS #1                |                            |  |
|                           |                           |                      |                              |                         |                            |  |
| Table Tennis Net<br>1 SET |                           | Support Brace  1 PCS |                              | Screw #8X31mm<br>28 PCS |                            |  |
| #3                        | #4                        |                      | #5                           | I                       | #6                         |  |
|                           |                           |                      |                              |                         |                            |  |
| Screw #8X14mm<br>39 PCS   | Bolt 1/4"*2-3/4"<br>8 PCS |                      | Bolt 1/4''*2-1/4''<br>12 PCS |                         | Washer 1/4"*16mm<br>12 PCS |  |
| #7                        | #8                        |                      | #9                           |                         |                            |  |
|                           |                           |                      |                              |                         |                            |  |
| Barrel Nut                | Desktop corner protector  |                      | Allen Key Tool               |                         |                            |  |
| 20 PCS                    | 20 PCS 4 PCS 1 PC         |                      |                              |                         |                            |  |