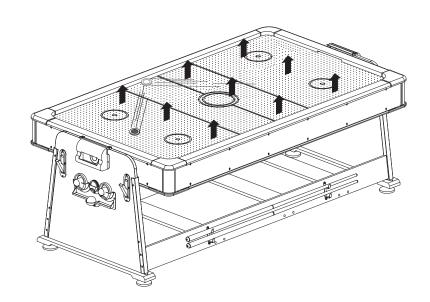

Please take out all the parts and accessories which kept inside the table before installation.

Open the clasp to flip the tabletop

The blower system is turned on when the power is on