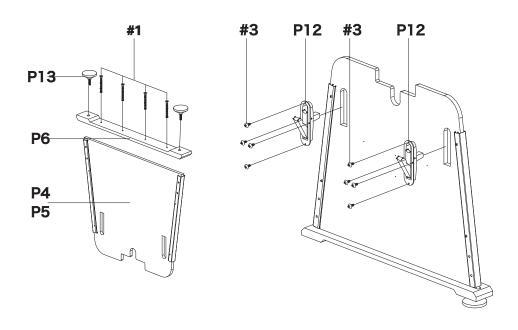

Please feel free to contact us for help. Our after-sales team service (Homefurnitureserviceteam@outlook.com) will reply within 24 hours and will do our best to resolve the problem for you.

| P18                       | P19                       |                      | P20                          |                         |                            |  |
|---------------------------|---------------------------|----------------------|------------------------------|-------------------------|----------------------------|--|
|                           |                           |                      |                              |                         |                            |  |
| Cue Stick<br>2 PCS        |                           | Chalk<br>2 PCS       |                              | Hockey Striker<br>2 PCS |                            |  |
| P21                       |                           | P22                  |                              | P23                     |                            |  |
|                           |                           |                      |                              |                         |                            |  |
| Hockey PUCK               |                           | Table Tennis Paddle  |                              | Table Tennis Ball       |                            |  |
| 2 PCS P24                 |                           | 2 PCS <b>P25</b>     |                              | 2 PCS #1                |                            |  |
|                           |                           |                      |                              |                         |                            |  |
| Table Tennis Net<br>1 SET |                           | Support Brace  1 PCS |                              | Screw #8X31mm<br>28 PCS |                            |  |
| #3                        | #4                        |                      | #5                           | I                       | #6                         |  |
|                           |                           |                      |                              |                         |                            |  |
| Screw #8X14mm<br>39 PCS   | Bolt 1/4"*2-3/4"<br>8 PCS |                      | Bolt 1/4''*2-1/4''<br>12 PCS |                         | Washer 1/4"*16mm<br>12 PCS |  |
| #7                        | #8                        |                      | #9                           |                         |                            |  |
|                           |                           |                      |                              |                         |                            |  |
| Barrel Nut                | Desktop corner protector  |                      | Allen Key Tool               |                         |                            |  |
| 20 PCS                    | 20 PCS 4 PCS 1 PC         |                      |                              |                         |                            |  |