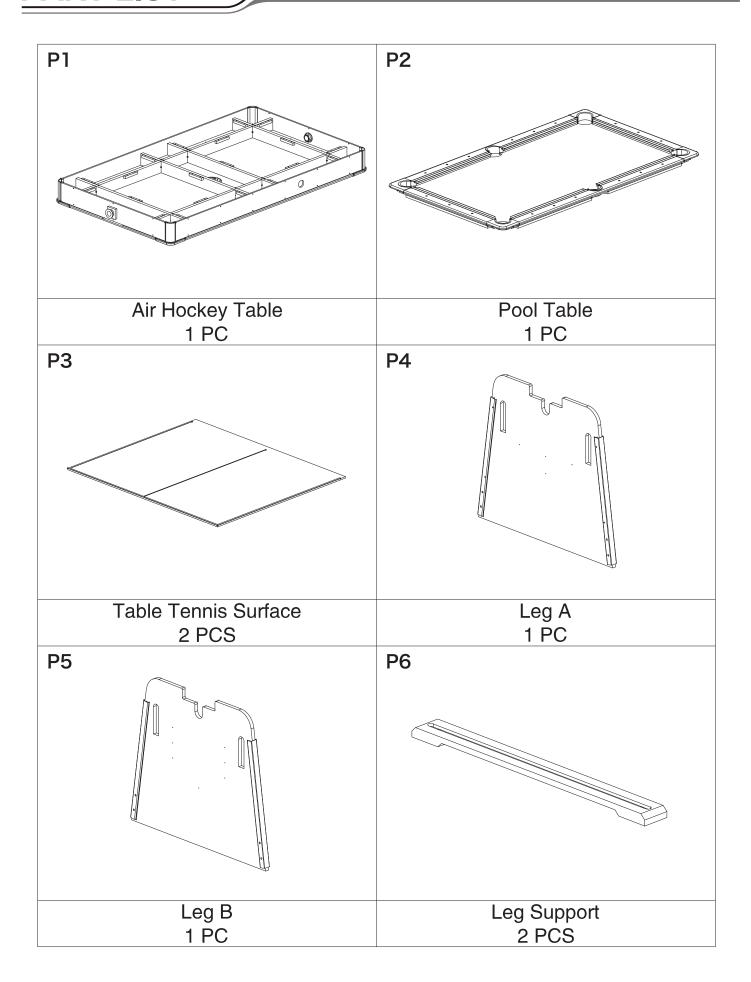

placement parts.
- Then follow the entire installation instructions to install.
- Each part is crucial, so please be careful not to lose any. It is recommended to store parts with different lettered identifiers in separate boxes or bags to avoid confusion during installation.
- A . The outer box is damaged
- **B** . The product is damaged / bent / cracked while you open the box
- C . The parts / accessories / assembly tools are missing
- **D** . The instructions are not clear and can not be referred
- **E** . The product has functional problems
- **F** . Other aspects that you are not satisfied with

Please feel free to contact us for help. Our after-sales team service (Homefurnitureserviceteam@outlook.com) will reply within 24 hours and will do our best to resolve the problem for you.







| P18                       | P19                       |                      | P20                          |                         |                            |  |
|---------------------------|---------------------------|----------------------|------------------------------|-------------------------|----------------------------|--|
|                           |                           |                      |                              |                         |                            |  |
| Cue Stick<br>2 PCS        |                           | Chalk<br>2 PCS       |                              | Hockey Striker<br>2 PCS |                            |  |
| P21                       |                           | P22                  |                              | P23