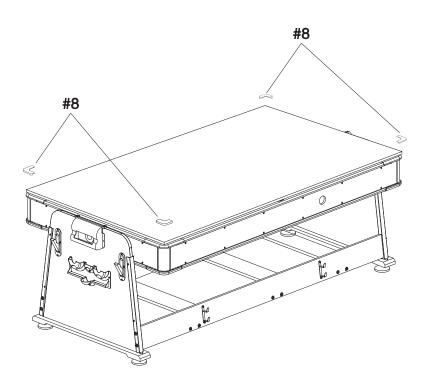

Please feel free to contact us for help. Our after-sales team service (Homefurnitureserviceteam@outlook.com) will reply within 24 hours and will do our best to resolve the problem for you.

| P18                       | P19                       |                      | P20                          |                         |                            |  |
|---------------------------|---------------------------|----------------------|------------------------------|-------------------------|----------------------------|--|
|                           |                           |                      |                              |                         |                            |  |
| Cue Stick<br>2 PCS        |                           | Chalk<br>2 PCS       |                              | Hockey Striker<br>2 PCS |                            |  |
| P21                       |                           | P22                  |                              | P23                     |                            |  |
|                           |                           |                      |                              |                         |                            |  |
| Hockey PUCK               |                           | Table Tennis Paddle  |                              | Table Tennis Ball       |                            |  |
| 2 PCS P24                 |                           | 2 PCS <b>P25</b>     |                              | 2 PCS #1                |                            |  |
|                           |                           |                      |                              |                         |                            |  |
| Table Tennis Net<br>1 SET |                           | Support Brace  1 PCS |                              | Screw #8X31mm<br>28 PCS |                            |  |
| #3                        | #4                        |                      | #5                           | I                       | #6                         |  |
|                           |                           |                      |                              |                         |                            |  |
| Screw #8X14mm<br>39 PCS   | Bolt 1/4"*2-3/4"<br>8 PCS |                      | Bolt 1/4''*2-1/4''<br>12 PCS |                         | Washer 1/4"*16mm<br>12 PCS |  |
| #7                        | #8                        |                      | #9                           |                         |                            |  |
|                           |                           |                      |                              |                         |                            |  |
| Barrel Nut                | Desktop corner protector  |                      | Allen Key Tool               |                         |                            |  |
| 20 PCS                    | 20 PCS 4 PCS 1 PC         |                      |                              |                         |                            |  |