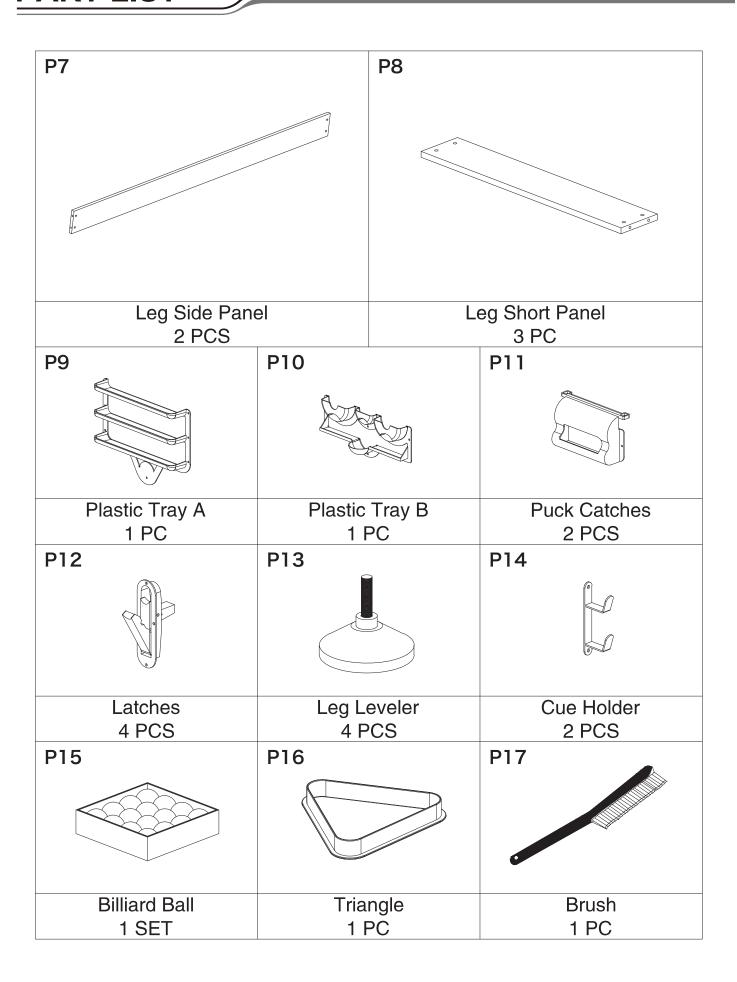

acement parts.
- Then follow the entire installation instructions to install.
- Each part is crucial, so please be careful not to lose any. It is recommended to store parts with different lettered identifiers in separate boxes or bags to avoid confusion during installation.
- A . The outer box is damaged
- **B** . The product is damaged / bent / cracked while you open the box
- C . The parts / accessories / assembly tools are missing
- **D** . The instructions are not clear and can not be referred
- **E** . The product has functional problems
- **F** . Other aspects that you are not satisfied with

Please feel free to contact us for help. Our after-sales team service (Homefurnitureserviceteam@outlook.com) will reply within 24 hours and will do our best to resolve the problem for you.







| P18                       | P19                       |                      | P20                          |                         |                            |  |
|---------------------------|---------------------------|----------------------|------------------------------|-------------------------|----------------------------|--|
|                           |                           |                      |                              |                         |                            |  |
| Cue Stick<br>2 PCS        |                           | Chalk<br>2 PCS       |                              | Hockey Striker<br>2 PCS |                            |  |
| P21                       |                           | P22                  |                              | P23