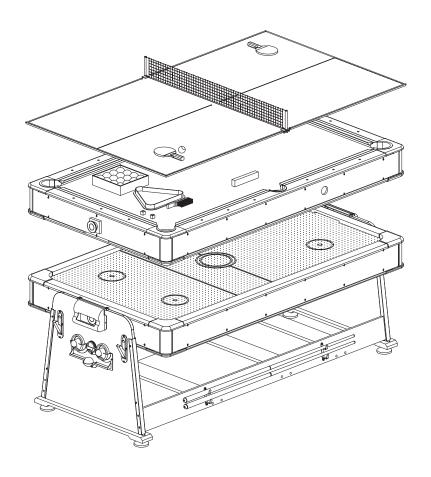

Please take out all the parts and accessories which kept inside the table before installation.

Open the clasp to flip the tabletop

The blower system is turned on when the power is on