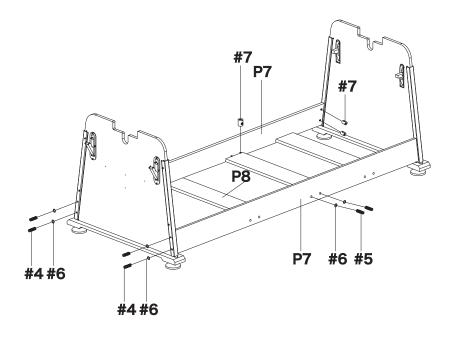

Please feel free to contact us for help. Our after-sales team service (Homefurnitureserviceteam@outlook.com) will reply within 24 hours and will do our best to resolve the problem for you.

| P18                       | P19                       |                      | P20                          |                         |                            |  |
|---------------------------|---------------------------|----------------------|------------------------------|-------------------------|----------------------------|--|
|                           |                           |                      |                              |                         |                            |  |
| Cue Stick<br>2 PCS        |                           | Chalk<br>2 PCS       |                              | Hockey Striker<br>2 PCS |                            |  |
| P21                       |                           | P22                  |                              | P23                     |                            |  |
|                           |                           |                      |                              |                         |                            |  |
| Hockey PUCK               |                           | Table Tennis Paddle  |                              | Table Tennis Ball       |                            |  |
| 2 PCS P24                 |                           | 2 PCS <b>P25</b>     |                              | 2 PCS #1                |                            |  |
|                           |                           |                      |                              |                         |                            |  |
| Table Tennis Net<br>1 SET |                           | Support Brace  1 PCS |                              | Screw #8X31mm<br>28 PCS |                            |  |
| #3                        | #4                        |                      | #5                           | I                       | #6                         |  |
|                           |                           |                      |                              |                         |                            |  |
| Screw #8X14mm<br>39 PCS   | Bolt 1/4"*2-3/4"<br>8 PCS |                      | Bolt 1/4''*2-1/4''<br>12 PCS |                         | Washer 1/4"*16mm<br>12 PCS |  |
| #7                        | #8                        |                      | #9                           |                         |                            |  |
|                           |                           |                      |                              |                         |                            |  |
| Barrel Nut                | Desktop corner protector  |                      | Allen Key Tool               |                         |                            |  |
| 20 PCS                    | 20 PCS 4 PCS 1 PC         |                      |                              |                         |                            |  |