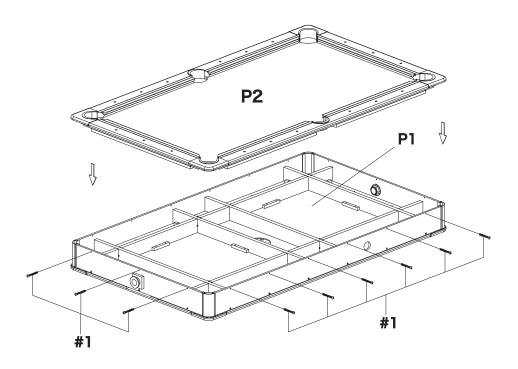

4"*16mm<br>12 PCS |  |
| #7                        | #8                        |                      | #9                           |                         |                            |  |
|                           |                           |                      |                              |                         |                            |  |
| Barrel Nut                | Desktop corner protector  |                      | Allen Key Tool               |                         |                            |  |
| 20 PCS                    | 20 PCS 4 PCS 1 PC         |                      |                              |                         |                            |  |

Please take out all the parts and accessories which kept inside the table before installation.



















Open the clasp to flip the tabletop



The blower system is turned on when the power is on

## **AFTER-SALE SERVICE**

If you have any suggestions for our products or notice any quality issues, please contact us first. Our after-sales team will respond within 24 hours and will do everything possible to provide you with a satisfactory solution.

## **Guaranteed Customer Service**

Your shopping experience is very important to us! Feel unsatisfied? **Contact us!** Have any questions? **Contact us!** 

Wanna share how wonderful our smart products make your home?
Share your pictures with us.
Any suggestions? **Contact us!**We gotcha back!