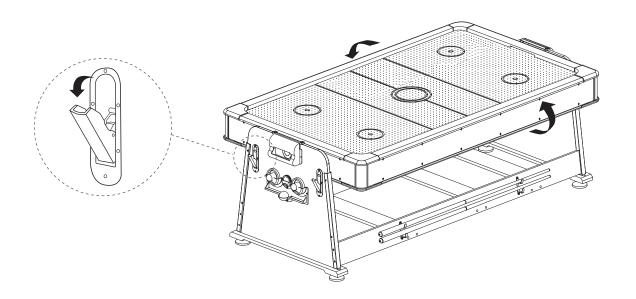

Please take out all the parts and accessories which kept inside the table before installation.

Open the clasp to flip the tabletop

The blower system is turned on when the power is on