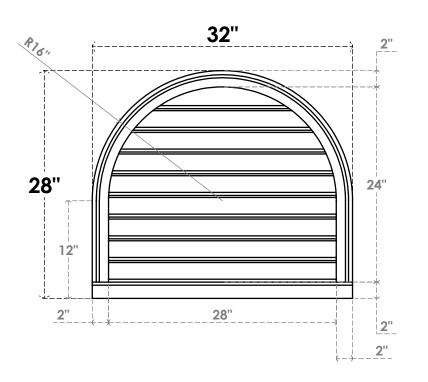

## GVPRT32X2803SF

32"W X 28"H ROUND TOP SURFACE MOUNT PVC GABLE VENT: FUNCTIONAL, W/ 2"W X 2"P **BRICKMOULD SILL FRAME** 

**VENTING AREA: 51.7 SQ IN** 

LOUVER HEIGHT: 2 5/8"

LOUVER QTY: 9

**FRONT** 

SIDE

1. INSTALLATION TO BE COMPLETED IN ACCORDANCE WITH MANUFACTURER'S SPECIFICATIONS. 2. DRAWING MAY NOT BE TO SCALE