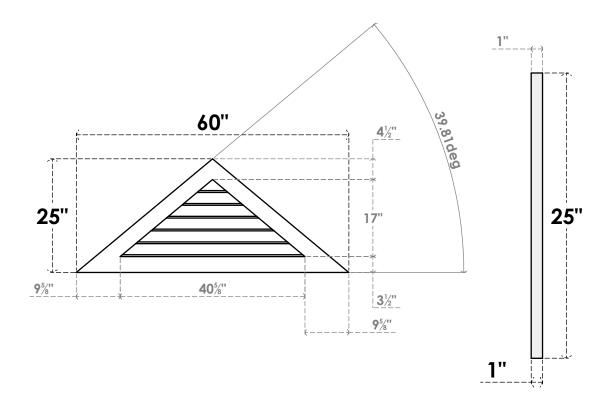

## GVPTR60X2501SN

60"W X 25"H TRIANGLE SURFACE MOUNT PVC GABLE VENT 10/12 PITCH: NON-FUNCTIONAL, W/ 3-1/2"W X 1"P STANDARD FRAME

SIDE

**FRONT** 

LOUVER HEIGHT: 2 7/8" LOUVER QTY: 6

1. INSTALLATION TO BE COMPLETED IN ACCORDANCE WITH MANUFACTURER'S SPECIFICATIONS. 2. DRAWING MAY NOT BE TO SCALE