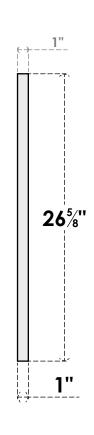

## GVPTR80X2701SN

80"W X 26-5/8"H TRIANGLE SURFACE MOUNT PVC GABLE VENT 8/12 PITCH: NON-FUNCTIONAL, W/ 3-1/2"W X 1"P STANDARD FRAME

**FRONT** 

SIDE

LOUVER HEIGHT: 2 3/4"

LOUVER QTY: 7

1. INSTALLATION TO BE COMPLETED IN ACCORDANCE WITH MANUFACTURER'S SPECIFICATIONS. 2. DRAWING MAY NOT BE TO SCALE