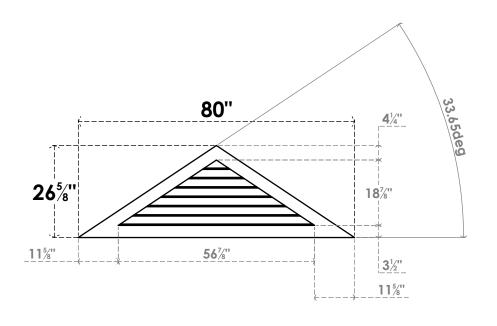

## GVPTR80X2701SN

80"W X 26-5/8"H TRIANGLE SURFACE MOUNT PVC GABLE VENT 8/12 PITCH: NON-FUNCTIONAL, W/ 3-1/2"W X 1"P STANDARD FRAME

**FRONT** 

SIDE

LOUVER HEIGHT: 2 3/4"

LOUVER QTY: 7

1. INSTALLATION TO BE COMPLETED IN ACCORDANCE WITH MANUFACTURER'S SPECIFICATIONS. 2. DRAWING MAY NOT BE TO SCALE