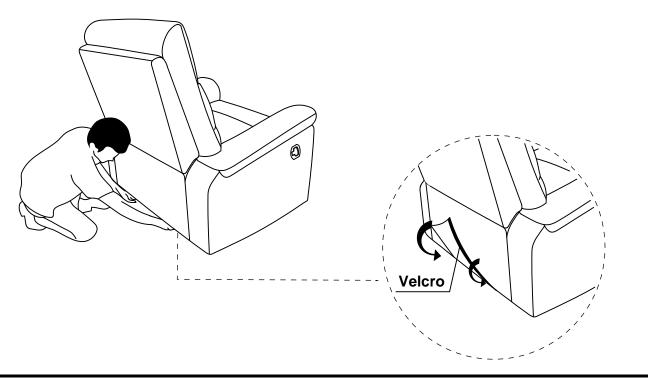

## **ASSEMBLY INSTRUCTIONS**

MANUAL RECLINER





This page lists all the contents included in the box. Please take the time to identify the hardware as well as the individual components to this product. As you unpack and prepare for assembly, place the contents on a carpeted or padded area to protect them from damage. Align the socket brackets on the Back Rest (A) with the plug brackets on the Seat (B), insert them fully, and ensure the brackets are securely locked in place.



**2** Use Velcro to attach the back cover to the bottom of the seat frame.



## **Cleaning & Care**

Treat surfaces with care. Surfaces are resistant to scratches but are not scratch resistant. Clean surfaces with a dry or damp soft cloth. Do not use abrasive cleaners. Hardware may loosen over time. Periodically check that all connections are tight.