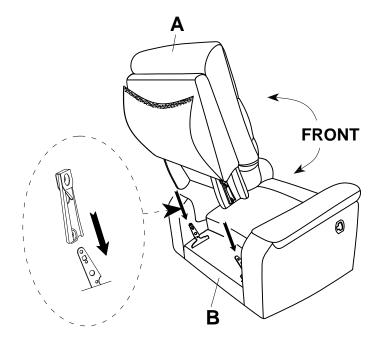

## **ASSEMBLY INSTRUCTIONS**

MANUAL RECLINER

This page lists all the contents included in the box. Please take the time to identify the hardware as well as the individual components to this product. As you unpack and prepare for assembly, place the contents on a carpeted or padded area to protect them from damage. Align the socket brackets on the Back Rest (A) with the plug brackets on the Seat (B), insert them fully, and ensure the brackets are securely locked in place.