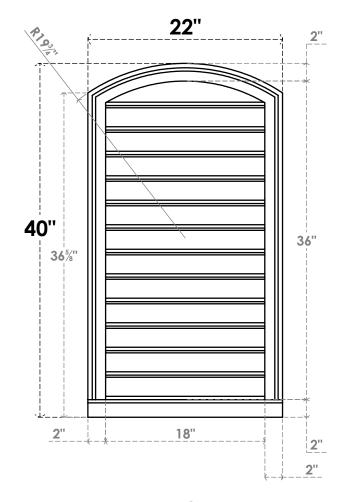

## GVPAR22X4003SF

22"W X 40"H ARCH TOP SURFACE MOUNT PVC GABLE VENT: FUNCTIONAL, W/ 2"W X 2"P **BRICKMOULD SILL FRAME** 

**FRONT** 

SIDE

**VENTING AREA: 54 SQ IN** LOUVER HEIGHT: 2 3/4"

LOUVER QTY: 13

**EKENA MILLWORK** 2300 WEST MAIN ST. CLARKSVILLE, TX 75426 TOLL FREE: 866-607-0453 WWW.EKENAMILLWORK.COM