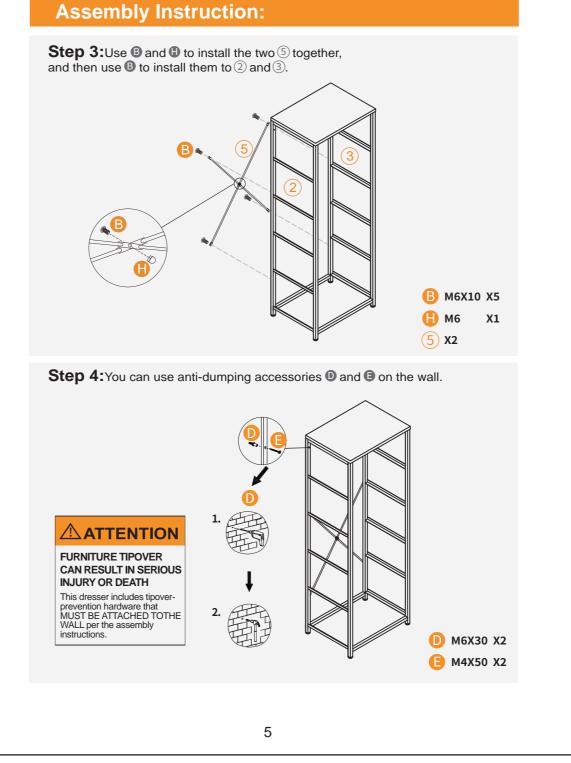

l frame.

please just contact us.

(Note: Two people are recommended to install,







# 1. One person can easily install the dresser. Of course,

For a smooth assembly process, we suggest you keep a lite tighteness for all the screws during assembly, after the whole dresser is aseembled , firmly tightening all the screws.

## Thank you for choosing our product.

Please kindly share your shopping experience if you are satisfied with it. If you have any problem regarding assembling or product itself,

We will do everything we can do to solve all the problem for you. which will greatly improve your installation efficiency.)







- IOTES:
- or improper use. Keep away from exposure and heat sources. Place it in a dry area to avoid peeling or fading.

# VARNINGS:

- swallowed or inhaled.







### GENERAL GUIDELINES:

 Please read the following instructions carefully and use the product accordingly. Please keep this instruction and hand it over when you transfer the product. This summary may not include every detail of all variations and considered steps. Please contact us when further information and help are needed.

The product is intended for normal use only. The seller does not assume any responsibility or liability with respect to any damage caused by incorrect assembly

 Please check if there is any welding spatter or debris when you receive the product. If there are defective or missing parts after unpacking, please contact us immediately.Use soft cloth and neutral detergent to wipe it clean, then wipe dry. Do not use an abrasive agent to wipe the product.

 During a