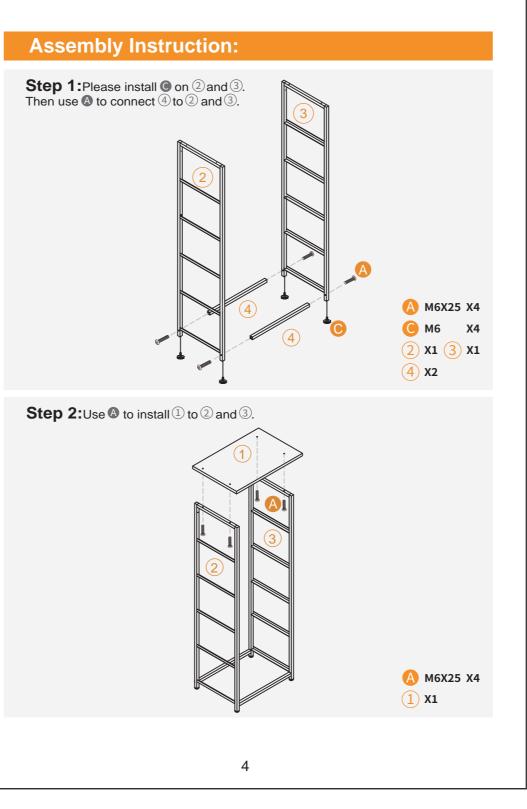

tal frame.

please just contact us.

(Note: Two people are recommended to install,







# 1. One person can easily install the dresser. Of course,

For a smooth assembly process, we suggest you keep a lite tighteness for all the screws during assembly, after the whole dresser is aseembled , firmly tightening all the screws.

## Thank you for choosing our product.

Please kindly share your shopping experience if you are satisfied with it. If you have any problem regarding assembling or product itself,

We will do everything we can do to solve all the problem for you. which will greatly improve your installation efficiency.)







- IOTES:
- or improper use. Keep away from exposure and heat sources. Place it in a dry area to avoid peeling or fading.

# VARNINGS:

- swallowed or inhaled.







### GENERAL GUIDELINES:

 Please read the following instructions carefully and use the product accordingly. Please keep this instruction and hand it over when you transfer the product. This summary may not include every detail of all variations and considered steps. Please contact us when further information and help are needed.

The product is intended for normal use only. The seller does not assume any responsibility or liability with respect to any damage caused by incorrect assembly

 Please check if there is any welding spatter or debris when you receive the product. If there are defective or missing parts after unpacking, please contact us immediately.Use soft cloth and neutral detergent to wipe it clean, then wipe dry. Do not use an abrasive agent to wipe the product.

 During