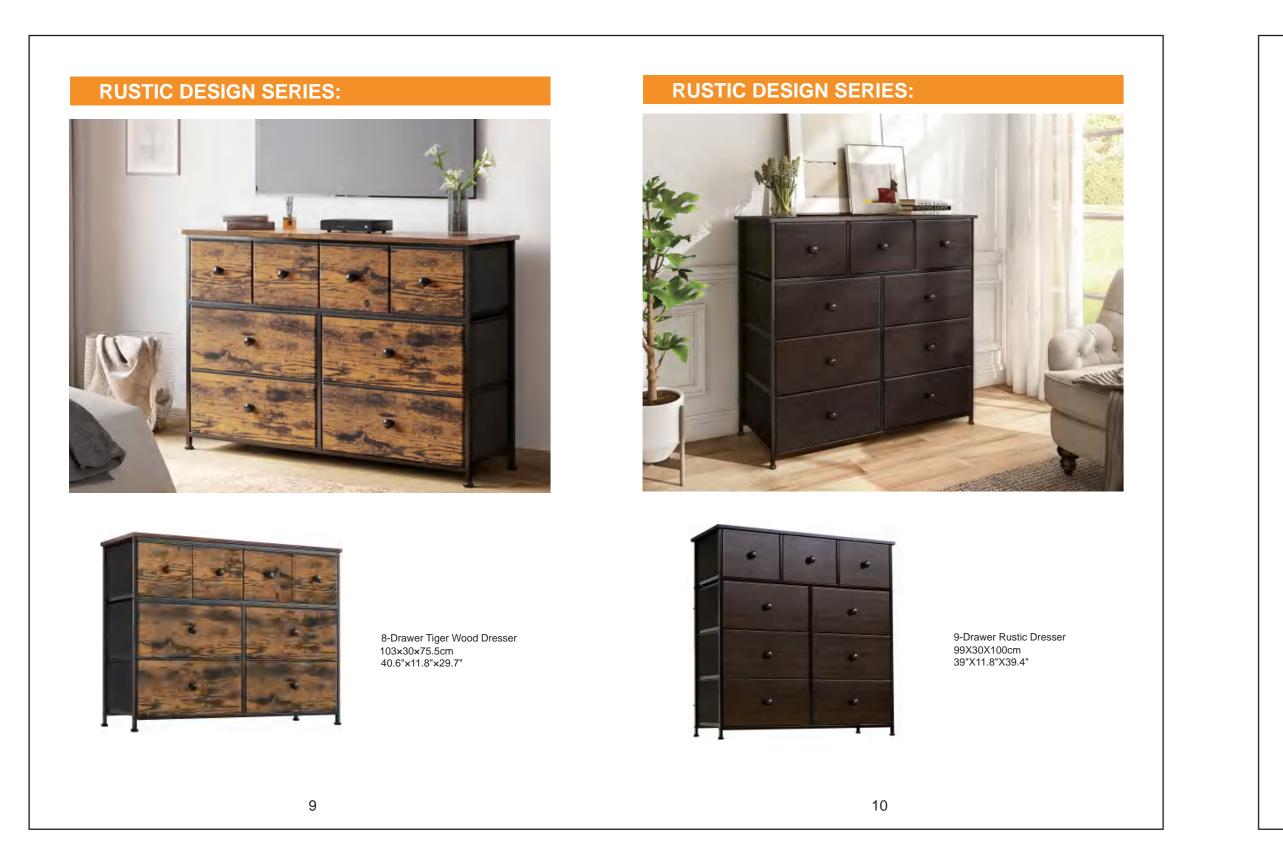

two-person installation can be easier and faster.

2. The metal frames have certain degrees of elasticity. Please DO NOT over tighten the screws during assembly. An over tightened screw can cause bent metal frame.

please just contact us.

(Note: Two people are recommended to install,







# 1. One person can easily install the dresser. Of course,

For a smooth assembly process, we suggest you keep a lite tighteness for all the screws during assembly, after the whole dresser is aseembled , firmly tightening all the screws.

## Thank you for choosing our product.

Please kindly share your shopping experience if you are satisfied with it. If you have any problem regarding assembling or product itself,

We will do everything we can do to solve all the problem for you. which will greatly improve your installation efficiency.)







- IOTES:
- or improper use. Keep away from exposure and heat sources. Place it in a dry area to avoid peeling or fading.

# VARNINGS:

- swallowed or inhaled.







### GENERAL GUIDELINES:

 Please read the following instructions carefully and