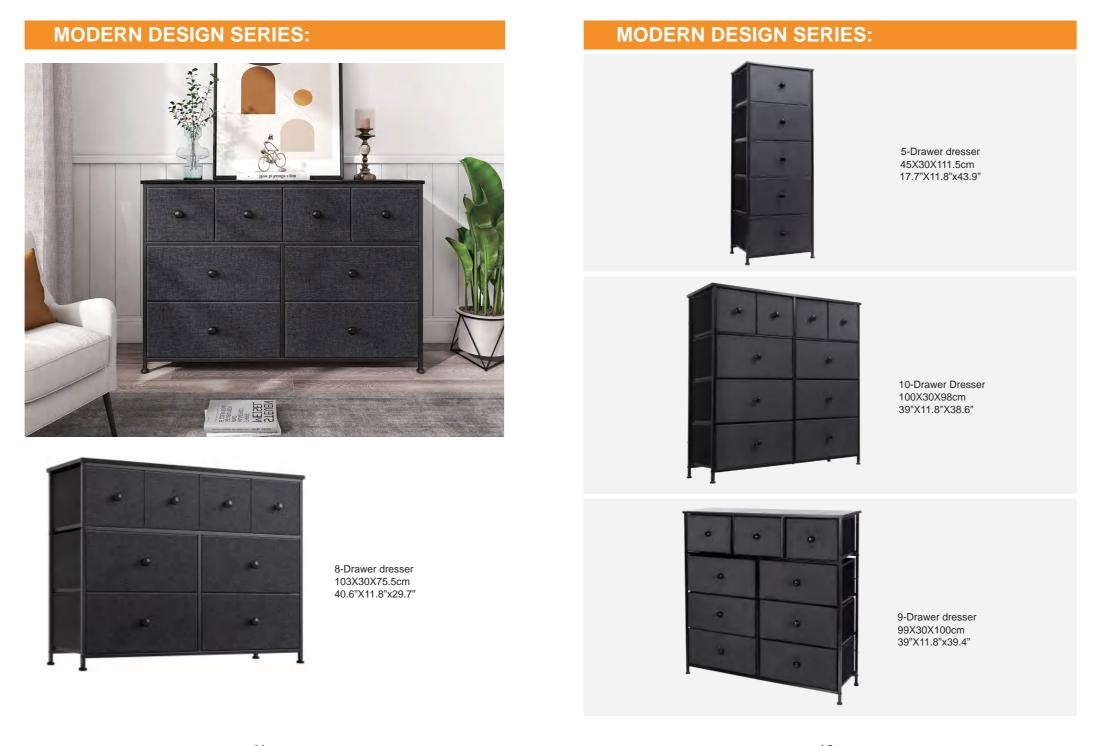

two-person installation can be easier and faster.

2. The metal frames have certain degrees of elasticity. Please DO NOT over tighten the screws during assembly. An over tightened screw can cause bent metal frame.

please just contact us.

(Note: Two people are recommended to install,







# 1. One person can easily install the dresser. Of course,

For a smooth assembly process, we suggest you keep a lite tighteness for all the screws during assembly, after the whole dresser is aseembled , firmly tightening all the screws.

## Thank you for choosing our product.

Please kindly share your shopping experience if you are satisfied with it. If you have any problem regarding assembling or product itself,

We will do everything we can do to solve all the problem for you. which will greatly improve your installation efficiency.)







- IOTES:
- or improper use. Keep away from exposure and heat sources. Place it in a dry area to avoid peeling or fading.

# VARNINGS:

- swallowed or inhaled.







### GENERAL GUIDELINES:

 Please read the following instructions carefully and u