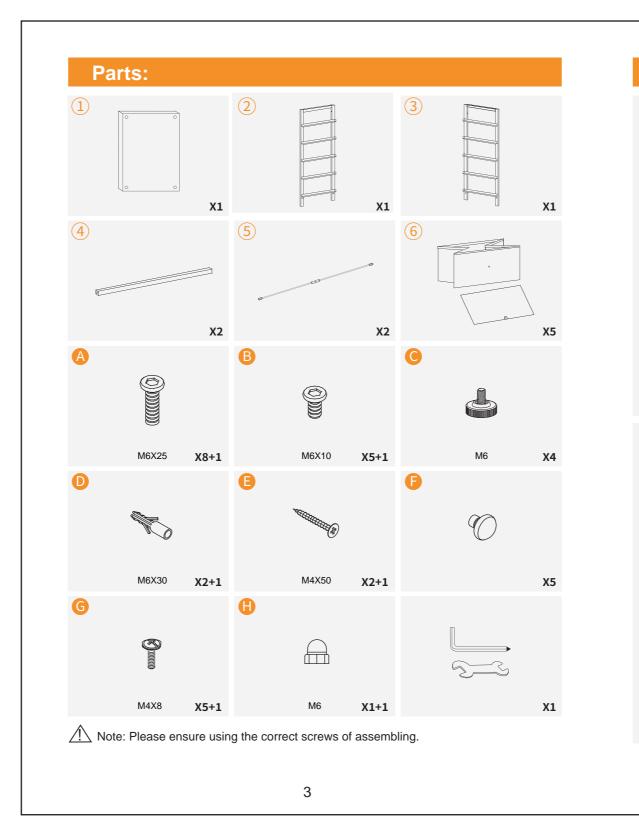

nd faster.

2. The metal frames have certain degrees of elasticity. Please DO NOT over tighten the screws during assembly. An over tightened screw can cause bent metal frame.

please just contact us.

(Note: Two people are recommended to install,







# 1. One person can easily install the dresser. Of course,

For a smooth assembly process, we suggest you keep a lite tighteness for all the screws during assembly, after the whole dresser is aseembled , firmly tightening all the screws.

## Thank you for choosing our product.

Please kindly share your shopping experience if you are satisfied with it. If you have any problem regarding assembling or product itself,

We will do everything we can do to solve all the problem for you. which will greatly improve your installation efficiency.)







- IOTES:
- or improper use. Keep away from exposure and heat sources. Place it in a dry area to avoid peeling or fading.

# VARNINGS:

- swallowed or inhaled.







### GENERAL GUIDELINES:

 Please read the following instructions carefully and use the product accordingly. Please keep this instruction and hand it over when you transfer the product. This summary may not include every detail of all variations and considered steps. Please contact us when further information and help are needed.

The product is intended for normal use only. The seller does not assume any responsibility or liability with respect to any damage caused by incorrect assembly

 Please check if there is any welding spatter or debris when you receive the product. If there are defective or missing parts after unpac