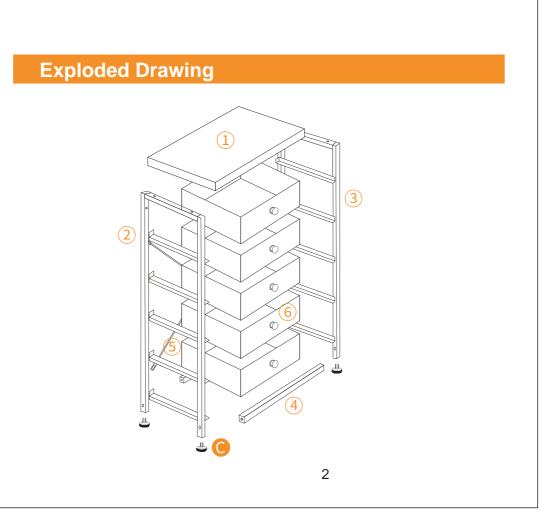

and faster.

2. The metal frames have certain degrees of elasticity. Please DO NOT over tighten the screws during assembly. An over tightened screw can cause bent metal frame.

please just contact us.

(Note: Two people are recommended to install,







# 1. One person can easily install the dresser. Of course,

For a smooth assembly process, we suggest you keep a lite tighteness for all the screws during assembly, after the whole dresser is aseembled , firmly tightening all the screws.

## Thank you for choosing our product.

Please kindly share your shopping experience if you are satisfied with it. If you have any problem regarding assembling or product itself,

We will do everything we can do to solve all the problem for you. which will greatly improve your installation efficiency.)







- IOTES:
- or improper use. Keep away from exposure and heat sources. Place it in a dry area to avoid peeling or fading.

# VARNINGS:

- swallowed or inhaled.







### GENERAL GUIDELINES:

 Please read the following instructions carefully and use the product accordingly. Please keep this instruction and hand it over when you transfer the product. This summary may not include every detail of all variations and considered steps. Please contact us when further information and help are needed.

The product is intended for normal use only. The seller does not assume any responsibility or liability with respect to any damage caused by incorrect assembly

 Please check if there is any welding spatter or debris when you receive the product. If there are defective or missing parts after unp