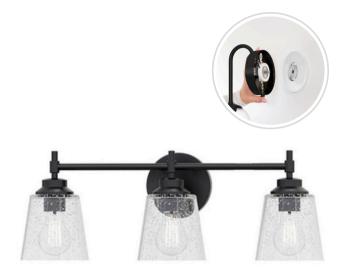

### **Mounting / Installations**

**SkyPlug** Plug-in Mounting System

Lead Wire Length: 13.78"
Wire Type: 1015 105°C
Location Rating: Damp

Luminaire Support: Max. 50 lbs

SkyPlug: SPU-3L SkyOutlet: SR-3L