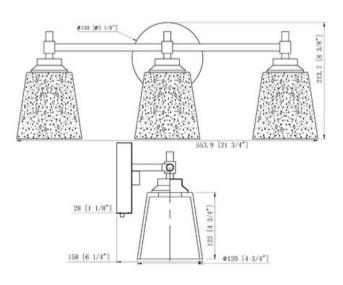

### **Fixture Attributes**

Category: Indoor Wall Sconce

Finish: Matte Black
Body: Steel / Glass

**Shade Finish:** Clear Bubble **Overall Size:** 21.75"x6.25"x8.38"

Rod/Chain Length: N/A

Max. Height from Ceiling: N/A Min. Height from Ceiling: N/A Weight of fixture: 4.73 LBS