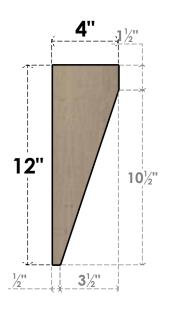

### SIDE PROFILE

#### ITEM NUMBER: CORU02X04X12CONRCPR

2"W X 4"D X 12"H SERIES 2 THIN CONCORD ROUGH CEDAR TIMBERTHANE FAUX WOOD CORBEL, PRIMED