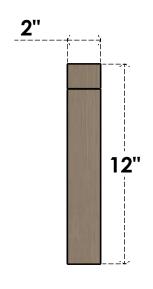

# FRONT PROFILE

#### ITEM NUMBER: CORU02X04X12CONRCPR

2"W X 4"D X 12"H SERIES 2 THIN CONCORD ROUGH CEDAR TIMBERTHANE FAUX WOOD CORBEL, PRIMED