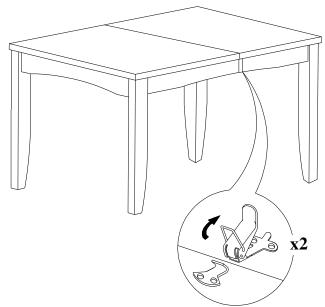

## STEP 2

Unlock the table top from both sides underneath of the top as show below. Pull the 2 parts of the table top apart.

Rectangular Dining Table 36"x66" with butterfly leaf