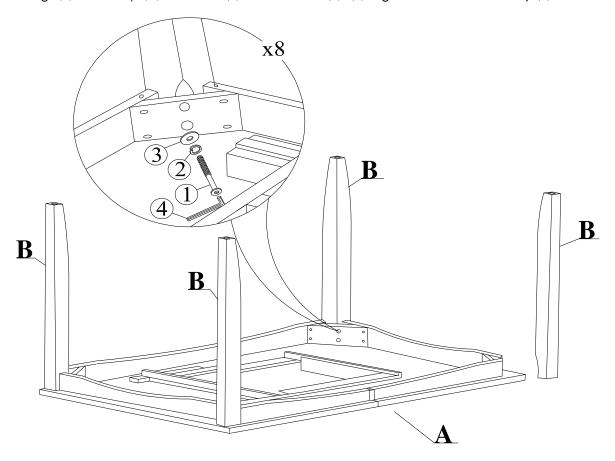

### STEP 1

Attach legs (B) to the top (A) with Bolts (1) and washers (2), (3). Tighten with the Allen Key (4).