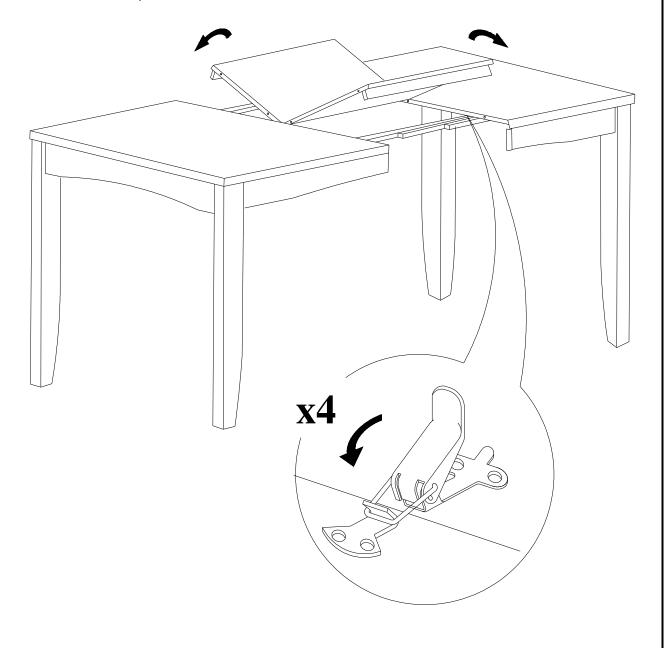

# STEP 3

Place the leaves in the center of the open table top. Push the table top closed. Lock the mechanism underneath

2 sides of the table top as shown below.