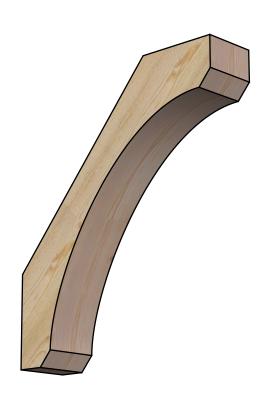

## BRC06X26X30LEC00RDF

6"W X 26"D X 30"H LEGACY ROUGH SAWN BRACE, DOUGLAS FIR

SIDE