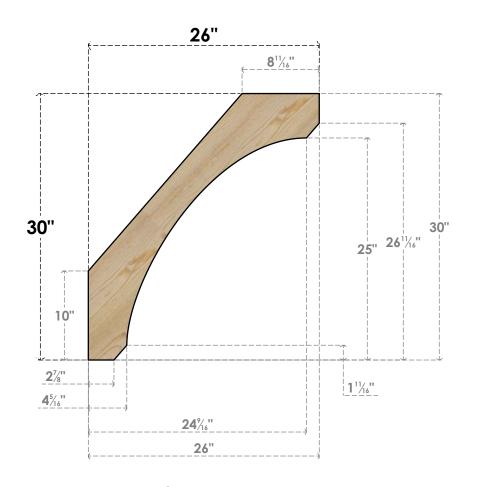

## BRC06X26X30LEC00RDF

6"W X 26"D X 30"H LEGACY ROUGH SAWN BRACE, DOUGLAS FIR

SIDE