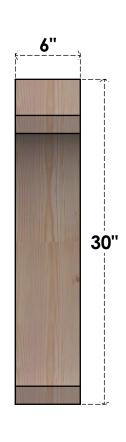

## BRC06X26X30LEC00RDF

6"W X 26"D X 30"H LEGACY ROUGH SAWN BRACE, DOUGLAS FIR

SIDE

## **FRONT**

**EKENA MILLWORK** 2300 WEST MAIN ST. CLARKSVILLE, TX 75426 TOLL FREE: 866-607-0453 WWW.EKENAMILLWORK.COM