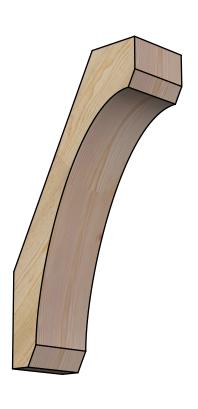

## BRC06X14X26LEC00RDF

6"W X 14"D X 26"H LEGACY ROUGH SAWN BRACE, DOUGLAS FIR

**FRONT** 

**EKENA MILLWORK** 2300 WEST MAIN ST. CLARKSVILLE, TX 75426 TOLL FREE: 866-607-0453 WWW.EKENAMILLWORK.COM