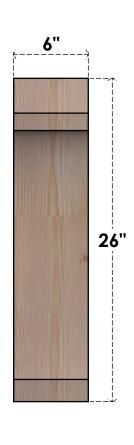

## BRC06X14X26LEC00RDF

6"W X 14"D X 26"H LEGACY ROUGH SAWN BRACE, DOUGLAS FIR

**FRONT** 

**EKENA MILLWORK** 2300 WEST MAIN ST. CLARKSVILLE, TX 75426 TOLL FREE: 866-607-0453 WWW.EKENAMILLWORK.COM