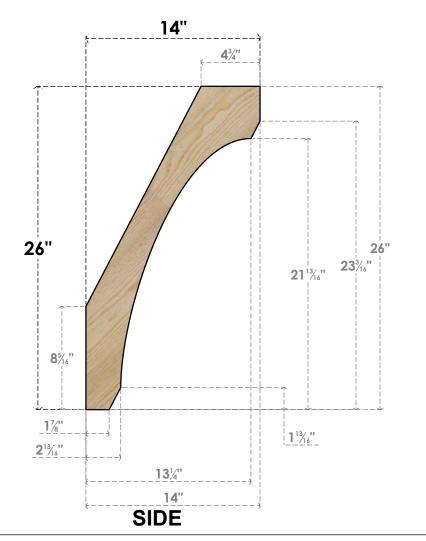

## BRC06X14X26LEC00RDF

6"W X 14"D X 26"H LEGACY ROUGH SAWN BRACE, DOUGLAS FIR

**FRONT** 

**EKENA MILLWORK** 2300 WEST MAIN ST. CLARKSVILLE, TX 75426 TOLL FREE: 866-607-0453 WWW.EKENAMILLWORK.COM