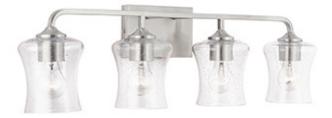

# **4 LIGHT VANITY**

Brushed Nickel

Available Finishes: Brushed Nickel (BN), Bronze (BZ), Matte Black (MB)

#### **GLASS DESCRIPTION**

Clear Seeded Glass Glass Dimensions: 5.25"W X 6"H