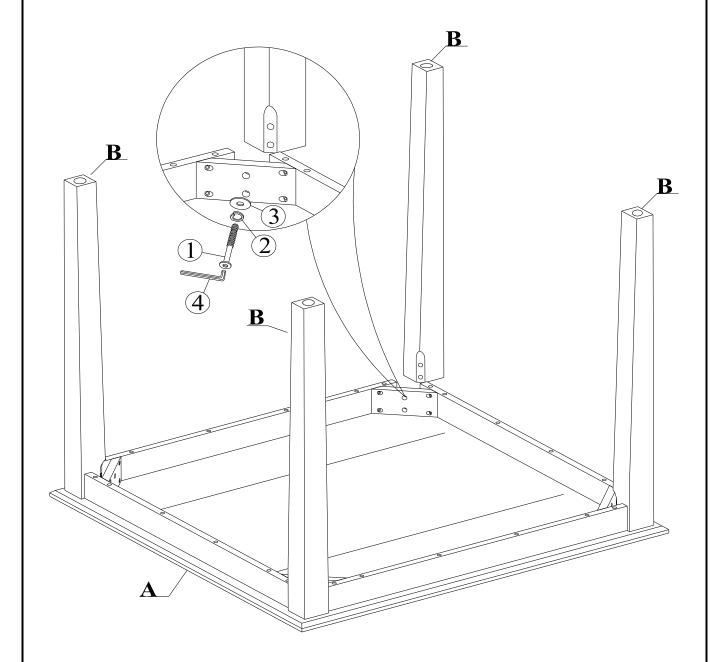

# STEP 1

Attach legs (B) to the top (A) with Bolts (1) and washers (2), (3). Tighten with the Allen Key (4).

### **HARDWARE LIST**

When unpacking, please be careful not to discard any parts with the packaging. Before continuing, please make sure you have all of the following hardware:

| NO | Description                 | Qty | Sketch | NO | Description         | Qty | Sketch |
|----|-----------------------------|-----|--------|----|---------------------|-----|--------|
| 1  | Bolt<br>(M8x70)             | 8   |        | 2  | Lock washer         | 8   |        |
| ı  |                             |     |        |    | (Φ8.5xΦ11mm)        |     |        |
| 3  | Flat Washer<br>(Φ8.5xΦ19mm) | 8   |        | 4  | Allen key<br>(M4mm) | 1   |        |

#### **PART LIST**

When unpacking, please be careful not to discard any parts with the packaging. Before continuing, please make sure you have the following parts:

| NO | Description | Qty | Sketch | NO | Description | Qty | Sketch |
|----|-------------|-----|--------|----|-------------|-----|--------|
| А  | Тор         | 1   |        | В  | Table Leg   | 4   |        |