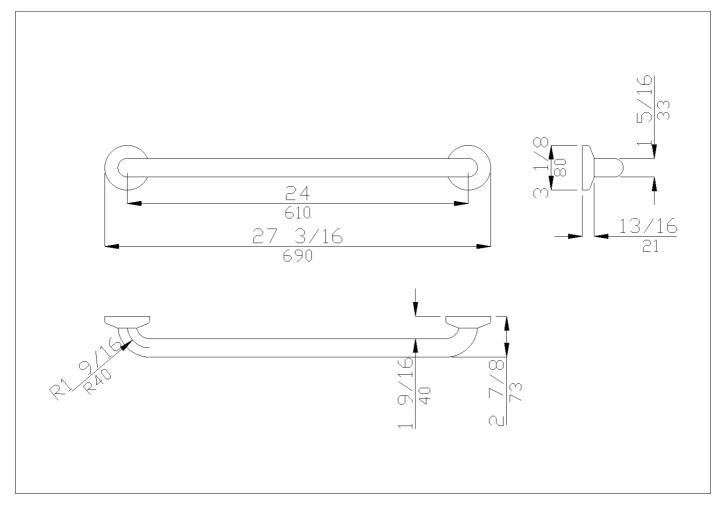

Straight grab bar, made of seamless zinc-plated steel pipe, coated with antimicrobial, biocompatible and warm-to-the-touch vinyl/PVC coated

## Code G02JAS04 Series Maxima

In use weight capacity Vertical lb. 330,69

Use Wall installation

Cleaning

Clean using pure water and home disinfectants which have been sufficiently diluted in water. Do not use abrasive detergents and trichloroethylene, oxygenated water or acetone-based solvents.