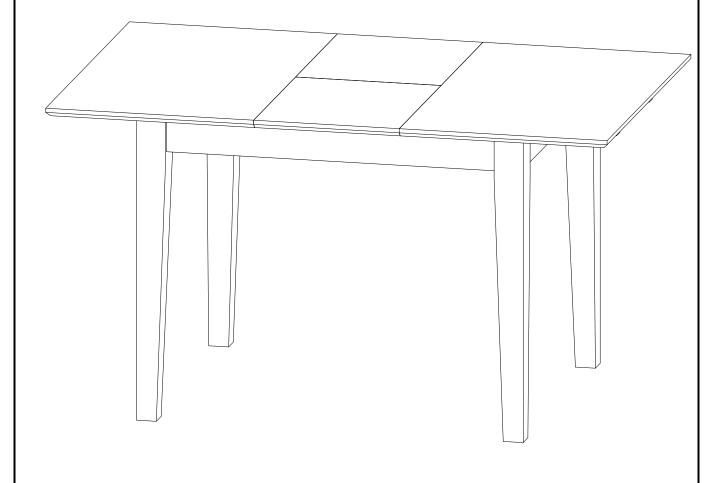

Description: RECTANGULAR TABLE 36"x54"WITH 12" BUTTERFLY LEAF

Dimension: W.36" x D.42"(54") x H.30"

Cube size : 44.8"x38.3"x 5.5" NW: 63.8 LBS

GW: 70.4 LBS

RECTANGULAR TABLE 36"x54"WITH 12" BUTTERFLY LEAF