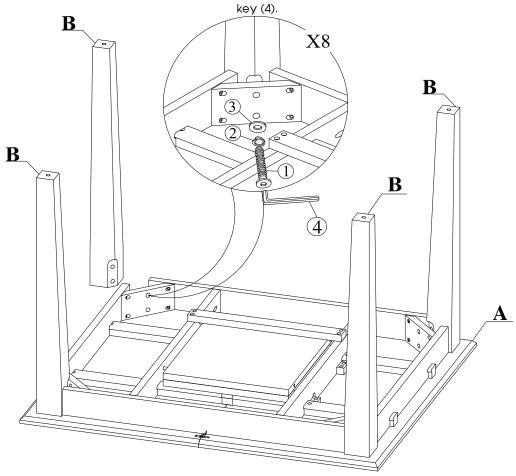

## **HARDWARE LIST**

When unpacking, please be careful not to discard any parts with the packaging. Before continuing, please make sure you have all of the following hardware:

| NO | Description                  | Qty | Sketch | NO | Description        | Qty | Sketch |
|----|------------------------------|-----|--------|----|--------------------|-----|--------|
| 1  | Bolt<br>(M8x70mm)            | 8   |        | 2  | Lock washer        | 8   |        |
|    |                              |     |        |    | (Ф8.5хФ13mm)       | O   |        |
| 3  | Flat washer<br>( Φ8.5xΦ19mm) | 8   |        | 4  | Allen key<br>(4mm) | 1   |        |

## STEP 1

Place legs (B) in position as shown below. Use bolts (1) and washers (2),(3) to attach legs, tighten with the Allen