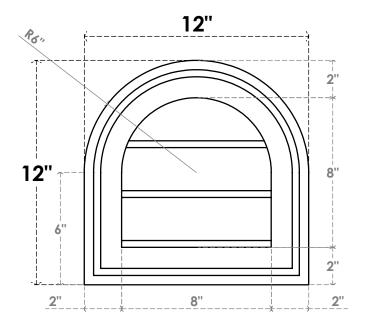

## GVPRT12X1202SN

12"W X 12"H ROUND TOP SURFACE MOUNT PVC GABLE VENT: NON-FUNCTIONAL, W/ 2"W X 1-1/2"P BRICKMOULD FRAME

**FRONT** 

SIDE

LOUVER HEIGHT: 2 5/8"

LOUVER QTY: 3

1. INSTALLATION TO BE COMPLETED IN ACCORDANCE WITH MANUFACTURER'S SPECIFICATIONS. 2. DRAWING MAY NOT BE TO SCALE