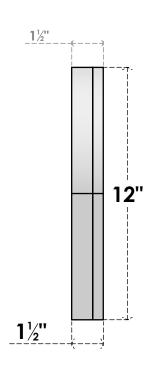

## GVPRT12X1202SN

12"W X 12"H ROUND TOP SURFACE MOUNT PVC GABLE VENT: NON-FUNCTIONAL, W/ 2"W X 1-1/2"P BRICKMOULD FRAME

**FRONT** 

SIDE

LOUVER HEIGHT: 2 5/8"

LOUVER QTY: 3

1. INSTALLATION TO BE COMPLETED IN ACCORDANCE WITH MANUFACTURER'S SPECIFICATIONS. 2. DRAWING MAY NOT BE TO SCALE