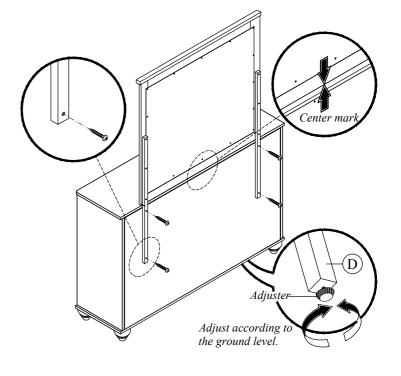

Note: Take out assembly instructions sheet, hardware pack and feet packaging from the drawer which marked with the rope.

| Component List |                 |     |  |
|----------------|-----------------|-----|--|
| No             | Descriptions    | Qty |  |
| A              | Mirror          | 1   |  |
| В              | Dresser         | 1   |  |
| С              | Mirror Support  | 2   |  |
| D              | Dresser Support | 1   |  |

| Hardware List   |                      |     |    |  |
|-----------------|----------------------|-----|----|--|
| No Descriptions |                      | Qty |    |  |
| 1               | PHCB Screw M4 x 32mm |     | 10 |  |