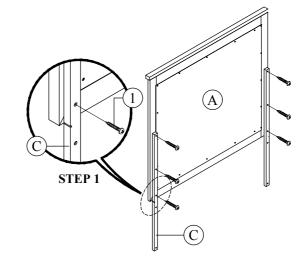

Note: Take out assembly instructions sheet, hardware pack and feet packaging from the drawer which marked with the rope.

| Component List |                 |     |  |
|----------------|-----------------|-----|--|
| No             | Descriptions    | Qty |  |
| A              | Mirror          | 1   |  |
| В              | Dresser         | 1   |  |
| С              | Mirror Support  | 2   |  |
| D              | Dresser Support | 1   |  |

| Hardware List   |                      |     |    |  |
|-----------------|----------------------|-----|----|--|
| No Descriptions |                      | Qty |    |  |
| 1               | PHCB Screw M4 x 32mm |     | 10 |  |