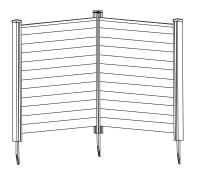

## **ELEVENS** Vinyl Privacy Fence

Vertical Stripe Vinyl Privacy Fence 48"x 48"

Horizontal Stripe Vinyl Privacy Fence 48"x 48"