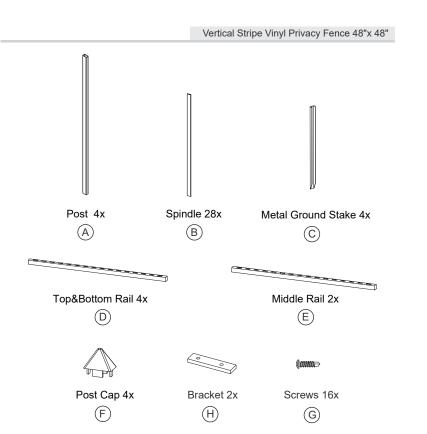

## **ELEVENS** Vinyl Privacy Fence

Vertical Stripe Vinyl Privacy Fence 48"x 48"

Horizontal Stripe Vinyl Privacy Fence 48"x 48"