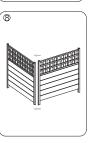

## **ELEVENS** Vinyl Privacy Fence

Vertical Stripe Vinyl Privacy Fence 48"x 48"

Horizontal Stripe Vinyl Privacy Fence 48"x 48"