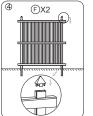

8

Repeat the installation steps of the other fences just use the provided connecting piece and screw to connect.

-1-

Grids Vinyl Privacy Fence 48"x 48" Panel 10x (J)Post 4x Top & Bottom Rail 4x (K) $\square$ Middle Rail 4x Spindle 20x (M)Post Cap 4x Bracket 2x Screws 16x  $(\mathbb{N})$ (H)G