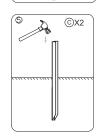

8

Repeat the installation steps of the other fences just use the provided connecting piece and screw to connect.

-1-

Grids Vinyl Privacy Fence 48"x 48" Panel 10x (J)Post 4x Top & Bottom Rail 4x (K) $\square$ Middle Rail 4x Spindle 20x (M)Post Cap 4x Bracket 2x Screws 16x  $(\mathbb{N})$ (H)G