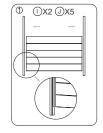

Repeat the installation steps of the other fences just use the provided connecting piece and screw to connect.

**T**X4

②X5

(11)

(U)X4

0

3

6