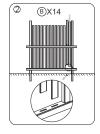

8

Repeat the installation steps of the other fences just use the provided connecting piece and screw to connect.

-1-

Grids Vinyl Privacy Fence 48"x 48" Panel 10x (J)Post 4x Top & Bottom Rail 4x (K) $\square$ Middle Rail 4x Spindle 20x (M)Post Cap 4x Bracket 2x Screws 16x  $(\mathbb{N})$ (H)G