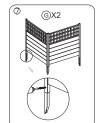

8

Repeat the installation steps of the other fences just use the provided connecting piece and screw to connect.

-1-

Grids Vinyl Privacy Fence 48"x 48" Panel 10x (J)Post 4x Top & Bottom Rail 4x (K) $\square$ Middle Rail 4x Spindle 20x (M)Post Cap 4x Bracket 2x Screws 16x  $(\mathbb{N})$ (H)G

Repeat the installation steps of the other fences just use the provided connecting piece and screw to connect.

**T**X4

②X5

(11)

(U)X4

0

3

6