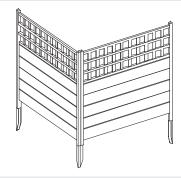

## Grids Vinyl Privacy Fence 48"x 48"

Blinds Vinyl Privacy Fence 48"x 48"

This manual is a series that includes Vinyl Privacy Fence, if you only purchased one of them, please find the corresponding installation steps according to the product name.