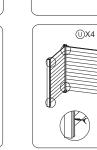

Repeat the installation steps of the other fences just use the provided connecting piece and screw to connect.

**T**X4

②X5

(11)

(U)X4

0

3

6