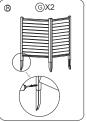

8

Repeat the installation steps of the other fences just use the provided connecting piece and screw to connect.

-1-

Grids Vinyl Privacy Fence 48"x 48" Panel 10x (J)Post 4x Top & Bottom Rail 4x (K) $\square$ Middle Rail 4x Spindle 20x (M)Post Cap 4x Bracket 2x Screws 16x  $(\mathbb{N})$ (H)G