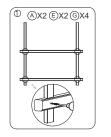

8

Repeat the installation steps of the other fences just use the provided connecting piece and screw to connect.

-1-

Grids Vinyl Privacy Fence 48"x 48" Panel 10x (J)Post 4x Top & Bottom Rail 4x (K) $\square$ Middle Rail 4x Spindle 20x (M)Post Cap 4x Bracket 2x Screws 16x  $(\mathbb{N})$ (H)G