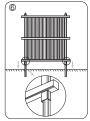

8

Repeat the installation steps of the other fences just use the provided connecting piece and screw to connect.

-1-

Grids Vinyl Privacy Fence 48"x 48" Panel 10x (J)Post 4x Top & Bottom Rail 4x (K) $\square$ Middle Rail 4x Spindle 20x (M)Post Cap 4x Bracket 2x Screws 16x  $(\mathbb{N})$ (H)G