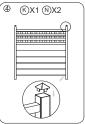

## **ELEVENS** Vinyl Privacy Fence

Vertical Stripe Vinyl Privacy Fence 48"x 48"

Horizontal Stripe Vinyl Privacy Fence 48"x 48"

## Grids Vinyl Privacy Fence 48"x 48"

Blinds Vinyl Privacy Fence 48"x 48"

This manual is a series that includes Vinyl Privacy Fence, if you only purchased one of them, please find the corresponding installation steps according to the product name.