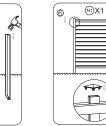

8

Repeat the installation steps of the other fences just use the provided connecting piece and screw to connect.

-1-

Grids Vinyl Privacy Fence 48"x 48" Panel 10x (J)Post 4x Top & Bottom Rail 4x (K) $\square$ Middle Rail 4x Spindle 20x (M)Post Cap 4x Bracket 2x Screws 16x  $(\mathbb{N})$ (H)G