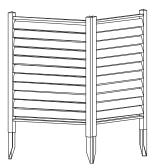

## Grids Vinyl Privacy Fence 48"x 48"

Blinds Vinyl Privacy Fence 48"x 48"

This manual is a series that includes Vinyl Privacy Fence, if you only purchased one of them, please find the corresponding installation steps according to the product name.