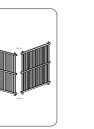

## **ELEVENS** Vinyl Privacy Fence

Vertical Stripe Vinyl Privacy Fence 48"x 48"

Horizontal Stripe Vinyl Privacy Fence 48"x 48"

## Grids Vinyl Privacy Fence 48"x 48"

Blinds Vinyl Privacy Fence 48"x 48"

This manual is a series that includes Vinyl Privacy Fence, if you only purchased one of them, please find the corresponding installation steps according to the product name.