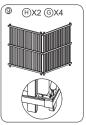

8

Repeat the installation steps of the other fences just use the provided connecting piece and screw to connect.

-1-

Grids Vinyl Privacy Fence 48"x 48" Panel 10x (J)Post 4x Top & Bottom Rail 4x (K) $\square$ Middle Rail 4x Spindle 20x (M)Post Cap 4x Bracket 2x Screws 16x  $(\mathbb{N})$ (H)G