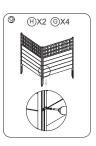

8

Repeat the installation steps of the other fences just use the provided connecting piece and screw to connect.

-1-

Grids Vinyl Privacy Fence 48"x 48" Panel 10x (J)Post 4x Top & Bottom Rail 4x (K) $\square$ Middle Rail 4x Spindle 20x (M)Post Cap 4x Bracket 2x Screws 16x  $(\mathbb{N})$ (H)G