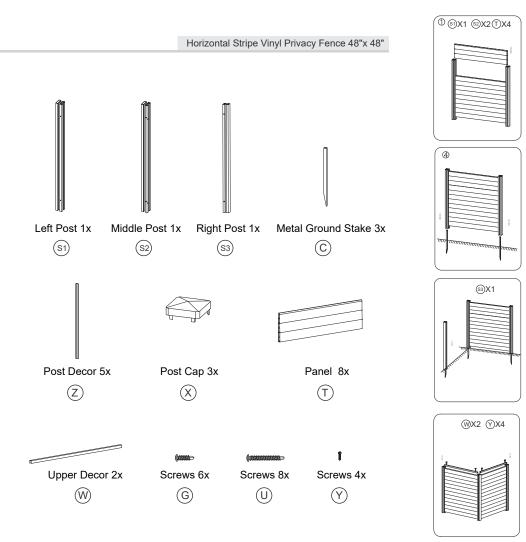

## **ELEVENS** Vinyl Privacy Fence

Vertical Stripe Vinyl Privacy Fence 48"x 48"

Horizontal Stripe Vinyl Privacy Fence 48"x 48"