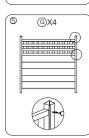

8

Repeat the installation steps of the other fences just use the provided connecting piece and screw to connect.

-1-

Grids Vinyl Privacy Fence 48"x 48" Panel 10x (J)Post 4x Top & Bottom Rail 4x (K) $\square$ Middle Rail 4x Spindle 20x (M)Post Cap 4x Bracket 2x Screws 16x  $(\mathbb{N})$ (H)G

Repeat the installation steps of the other fences just use the provided connecting piece and screw to connect.

**T**X4

②X5

(11)

(U)X4

0

3

6