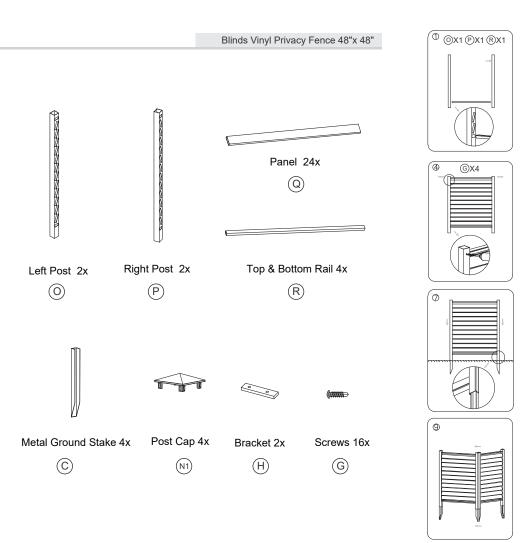

## Grids Vinyl Privacy Fence 48"x 48"

Blinds Vinyl Privacy Fence 48"x 48"

This manual is a series that includes Vinyl Privacy Fence, if you only purchased one of them, please find the corresponding installation steps according to the product name.