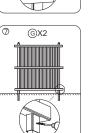

8

Repeat the installation steps of the other fences just use the provided connecting piece and screw to connect.

-1-

Grids Vinyl Privacy Fence 48"x 48" Panel 10x (J)Post 4x Top & Bottom Rail 4x (K) $\square$ Middle Rail 4x Spindle 20x (M)Post Cap 4x Bracket 2x Screws 16x  $(\mathbb{N})$ (H)G