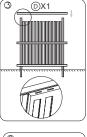

8

Repeat the installation steps of the other fences just use the provided connecting piece and screw to connect.

-1-

Grids Vinyl Privacy Fence 48"x 48" Panel 10x (J)Post 4x Top & Bottom Rail 4x (K) $\square$ Middle Rail 4x Spindle 20x (M)Post Cap 4x Bracket 2x Screws 16x  $(\mathbb{N})$ (H)G