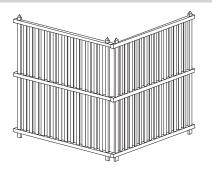

## **ELEVENS** Vinyl Privacy Fence

Vertical Stripe Vinyl Privacy Fence 48"x 48"

Horizontal Stripe Vinyl Privacy Fence 48"x 48"