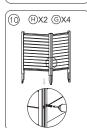

Repeat the installation steps of the other fences just use the provided connecting piece and screw to connect.

**T**X4

②X5

(11)

(U)X4

0

3

6