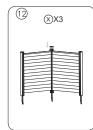

Repeat the installation steps of the other fences just use the provided connecting piece and screw to connect.

**T**X4

②X5

(11)

(U)X4

0

3

6