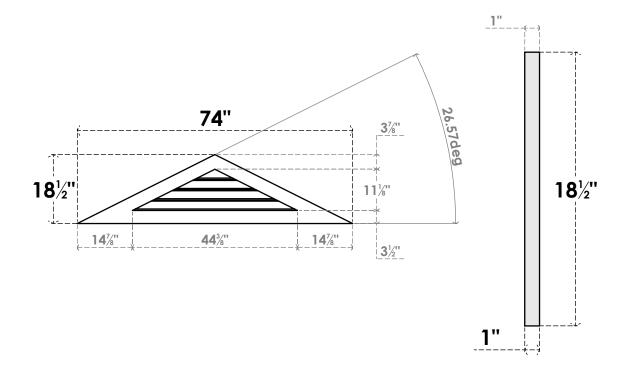

## GVPTR74X1901SF

74"W X 18-1/2"H TRIANGLE SURFACE MOUNT PVC GABLE VENT 6/12 PITCH: FUNCTIONAL, W/ 3-1/2"W X 1"P STANDARD FRAME

**VENTING AREA: 16.63 SQ IN** 

LOUVER HEIGHT: 2 3/4"

LOUVER QTY: 4

**FRONT** 

SIDE

1. INSTALLATION TO BE COMPLETED IN ACCORDANCE WITH MANUFACTURER'S SPECIFICATIONS. 2. DRAWING MAY NOT BE TO SCALE

3. THIS DRAWING IS INTENDED FOR DESIGN AND PLANNING PURPOSES ONLY.

4. ALL INFORMATION CONTAINED HEREIN WAS CURRENT AT THE TIME OF DEVELOPMENT BUT MUST BE REVIEWED AND APPROVED BY THE PRODUCT MANUFACTURER TO BE CONSIDERED ACCURATE.