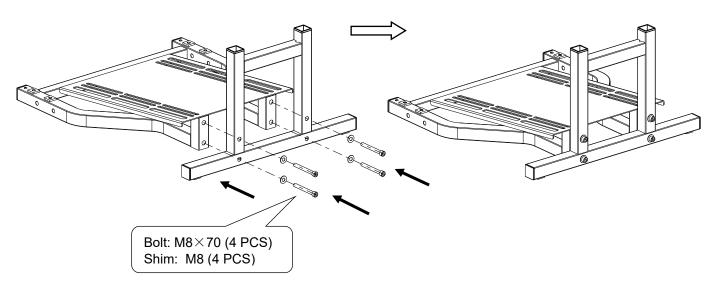

## **Assembly Processes**

1. Assemble the base stand with 4 pieces of the bolt(M8×70 ) and 4 pieces of the shim (M8)

2. Assembling adjustment stand with 4 pieces of the bolt(M8 $\times$ 35) 、 4 pieces of the shim (M8) and 2 pieces of the Handle Bolt (M8 $\times$ 15)