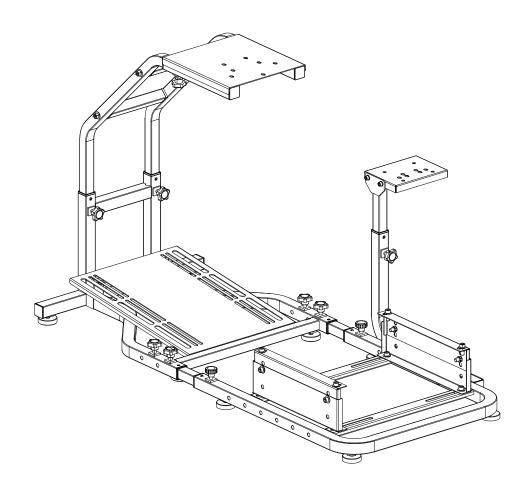

GS24

## Product Assembly Manual



## accessories explanation



## **Assembly Processes**

1. Assemble the base stand with 4 pieces of the bolt(M8×70 ) and 4 pieces of the shim (M8)



2. Assembling adjustment stand with 4 pieces of the bolt(M8 $\times$ 35) 、 4 pieces of the shim (M8) and 2 pieces of the Handle Bolt (M8 $\times$ 15)



3. Assemble the steering wheel mounting stand with 2 pieces of the Handle Bolt (M8 ×15)



4. Assemble the anti-skid foot bolt(4 pcs) to the frontpart stand.



5. Assemble the anti-skid foot bolt(4 pcs) to the afterpart stand



6. Assemble the seat mounting stand with 4 pieces of the bolt (M8×20)  $\checkmark$  4 pieces of the shim (M8) and 4 pieces of the Square Nut (M8 ×25×25×5)



7. Assemble the seat adjustment stand with 4 pieces of the bolt (M8×20) \ 4 pieces of the shim (M8) and 4