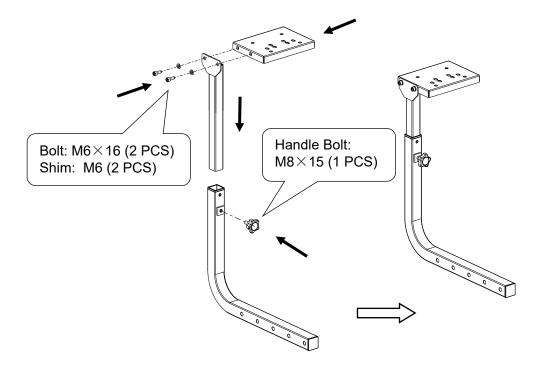

8. Assemble the gear mounting stand with 2 pieces of the bolt (M6×16)、 2 pieces of the shim (M6) and 1 pieces of the Handle Bolt (M8×15)

9 Assemble the elbow fixing stand and fixing plate on the left or right as your like to the Seat stand with 2 pieces of the bolt (M8×80) 、2 pieces of the shim (M8) and 2 pieces of the nut (M8)