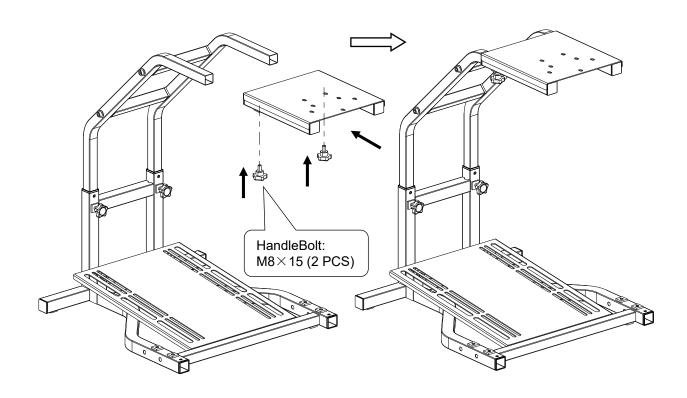

3. Assemble the steering wheel mounting stand with 2 pieces of the Handle Bolt (M8 ×15)

4. Assemble the anti-skid foot bolt(4 pcs) to the frontpart stand.

5. Assemble the anti-skid foot bolt(4 pcs) to the afterpart stand