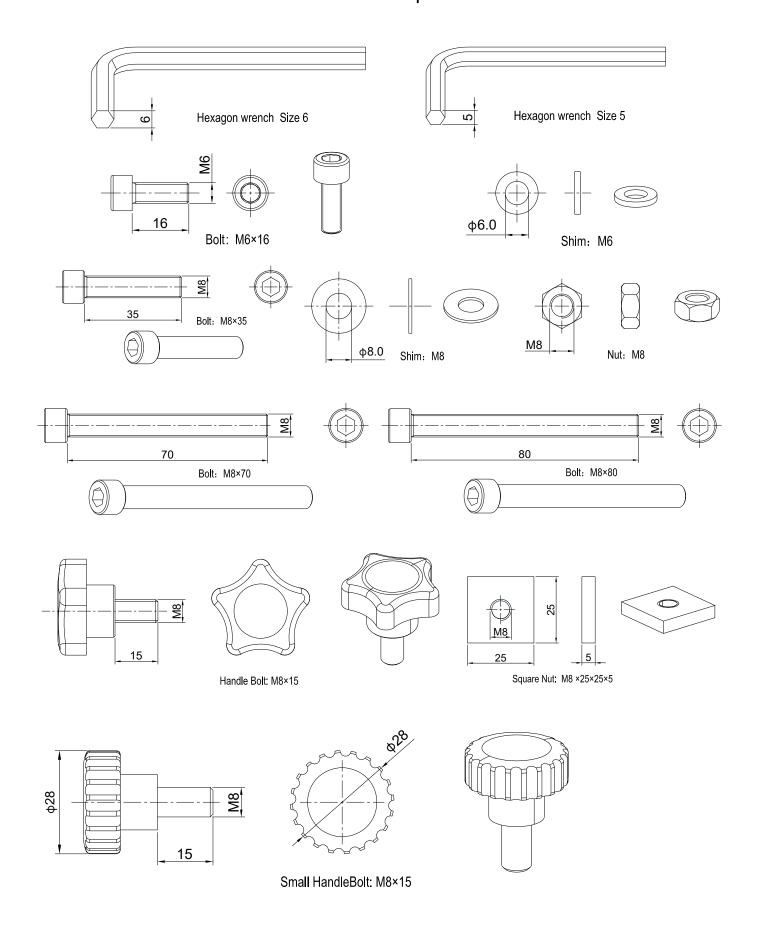

GS24

## Product Assembly Manual



## accessories explanation



## **Assembly Processes**

1. Assemble the base stand with 4 pieces of the bolt(M8×70 ) and 4 pieces of the shim (M8)



2. Assembling adjustment stand with 4 pieces of the bolt(M8 $\times$ 35) 、 4 pieces of the shim (M8) and 2 pieces of the Handle Bolt (M8 $\times$ 15)



3. Assemble the steering wheel mounting stand with 2 pieces of the Handle Bolt (M8 ×15)



4. Assemble the anti-skid foot bolt(4 pcs) to the frontpart stand.



5. Assemble the anti-skid foot bolt(4 pcs) to the afterpart stand



6. Assemble the seat mounting stand with 4 pieces of the bolt (M8×20)  $\checkmark$  4 pieces of the shim (M8) and 4 pieces of the Square Nut (M8 ×25×25×5)



7. Assemble the seat adjustment stand with 4 pieces of the bolt (M8×20) \ 4 pieces of the shim (M8) and 4 pieces of the nut (M8)



8.