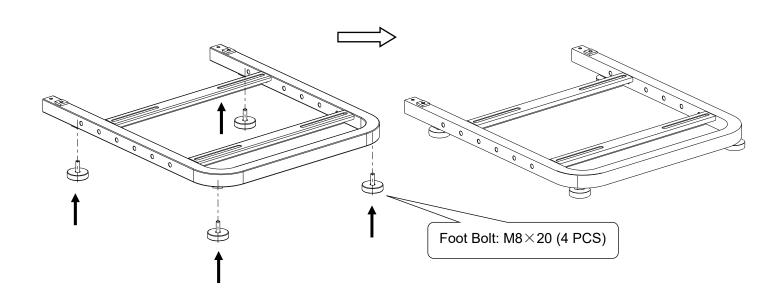

3. Assemble the steering wheel mounting stand with 2 pieces of the Handle Bolt (M8 ×15)

4. Assemble the anti-skid foot bolt(4 pcs) to the frontpart stand.

5. Assemble the anti-skid foot bolt(4 pcs) to the afterpart stand