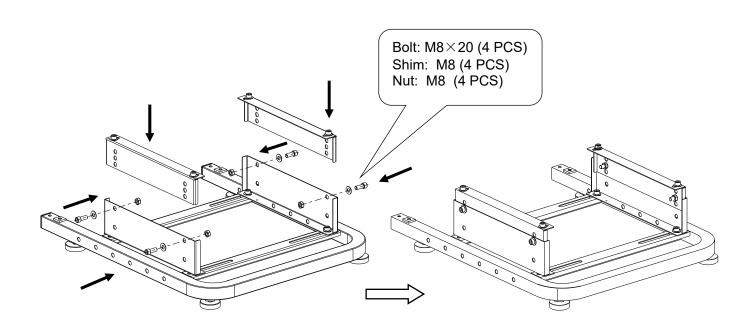

6. Assemble the seat mounting stand with 4 pieces of the bolt (M8×20)  $\checkmark$  4 pieces of the shim (M8) and 4 pieces of the Square Nut (M8 ×25×25×5)

7. Assemble the seat adjustment stand with 4 pieces of the bolt (M8×20) \ 4 pieces of the shim (M8) and 4 pieces of the nut (M8)