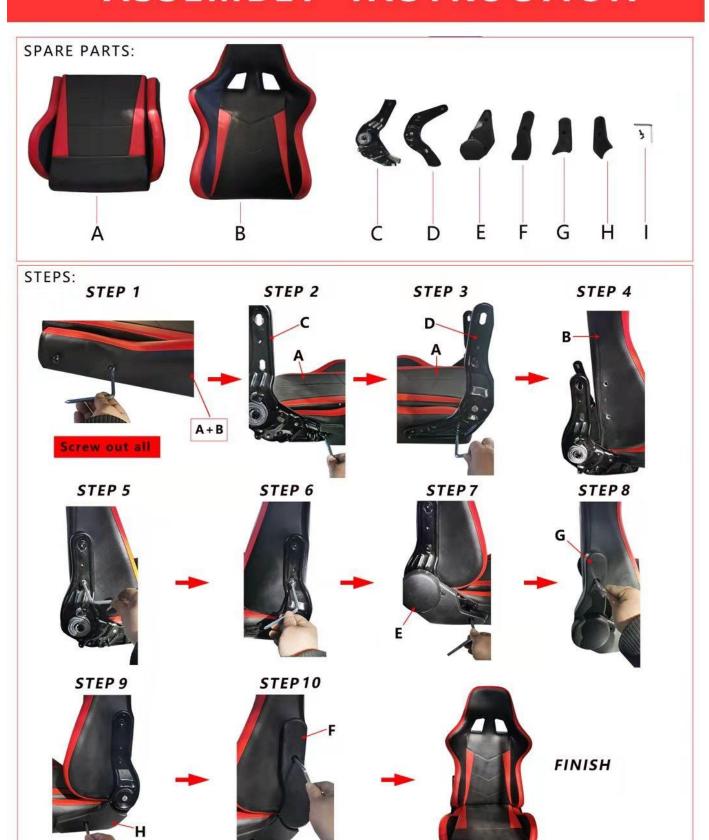

the afterpart stand



6. Assemble the seat mounting stand with 4 pieces of the bolt (M8×20)  $\checkmark$  4 pieces of the shim (M8) and 4 pieces of the Square Nut (M8 ×25×25×5)



7. Assemble the seat adjustment stand with 4 pieces of the bolt (M8×20) \ 4 pieces of the shim (M8) and 4 pieces of the nut (M8)



8. Assemble the gear mounting stand with 2 pieces of the bolt (M6×16)、 2 pieces of the shim (M6) and 1 pieces of the Handle Bolt (M8×15)



9 Assemble the elbow fixing stand and fixing plate on the left or right as your like to the Seat stand with 2 pieces of the bolt (M8×80) 、2 pieces of the shim (M8) and 2 pieces of the nut (M8)



10 Connect the frontpart stand with 4 pieces of the Handle Bolt (M8×15) and 2 pieces of the small Handle Bolt (M8×15)



## **ASSEMBLY INSTRUCTION**