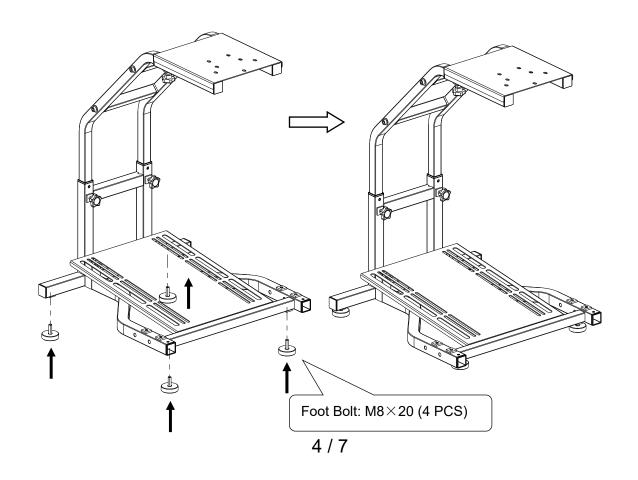

3. Assemble the steering wheel mounting stand with 2 pieces of the Handle Bolt (M8 ×15)

4. Assemble the anti-skid foot bolt(4 pcs) to the frontpart stand.

5. Assemble the anti-skid foot bolt(4 pcs) to the afterpart stand