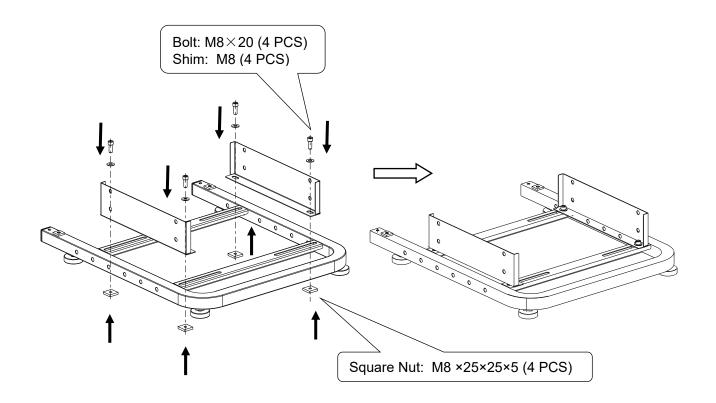

6. Assemble the seat mounting stand with 4 pieces of the bolt (M8×20)  $\checkmark$  4 pieces of the shim (M8) and 4 pieces of the Square Nut (M8 ×25×25×5)

7. Assemble the seat adjustment stand with 4 pieces of the bolt (M8×20) \ 4 pieces of the shim (M8) and 4 pieces of the nut (M8)