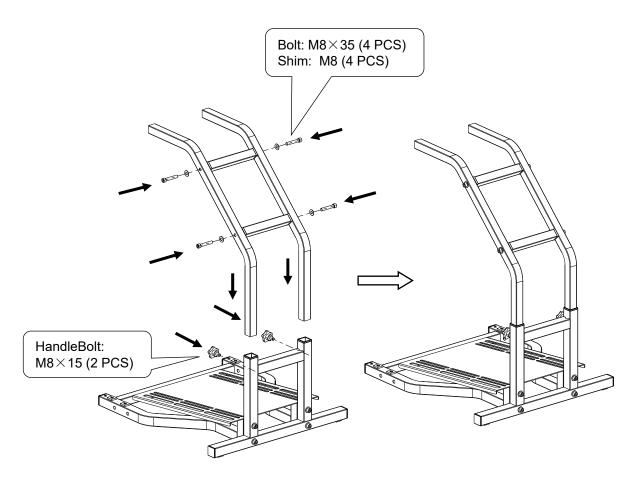

## **Assembly Processes**

1. Assemble the base stand with 4 pieces of the bolt(M8×70 ) and 4 pieces of the shim (M8)

2. Assembling adjustment stand with 4 pieces of the bolt(M8 $\times$ 35) 、 4 pieces of the shim (M8) and 2 pieces of the Handle Bolt (M8 $\times$ 15)

3. Assemble the steering wheel mounting stand with 2 pieces of the Handle Bolt (M8 ×15)

4. Assemble the anti-skid foot bolt(4 pcs) to the frontpart stand.

5. Assemble the anti-skid foot bolt(4 pcs) to the afterpart stand