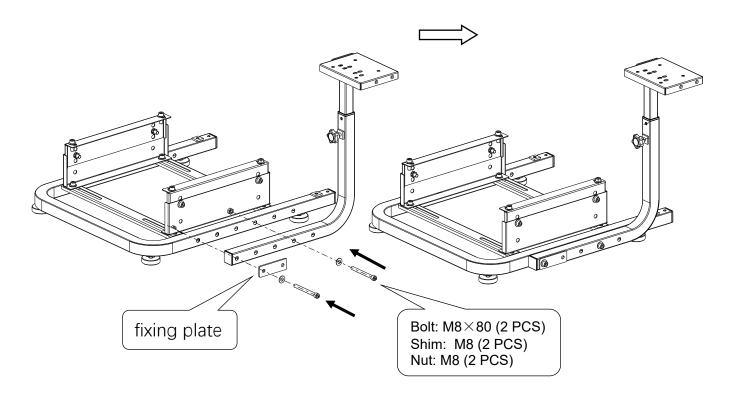

8. Assemble the gear mounting stand with 2 pieces of the bolt (M6×16)、 2 pieces of the shim (M6) and 1 pieces of the Handle Bolt (M8×15)

9 Assemble the elbow fixing stand and fixing plate on the left or right as your like to the Seat stand with 2 pieces of the bolt (M8×80) 、2 pieces of the shim (M8) and 2 pieces of the nut (M8)