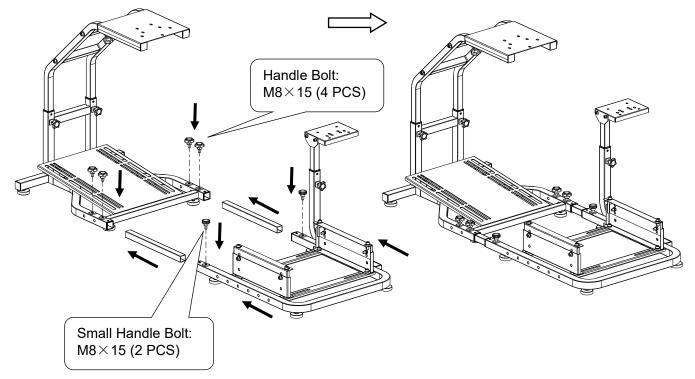

10 Connect the frontpart stand with 4 pieces of the Handle Bolt (M8×15) and 2 pieces of the small Handle Bolt (M8×15)