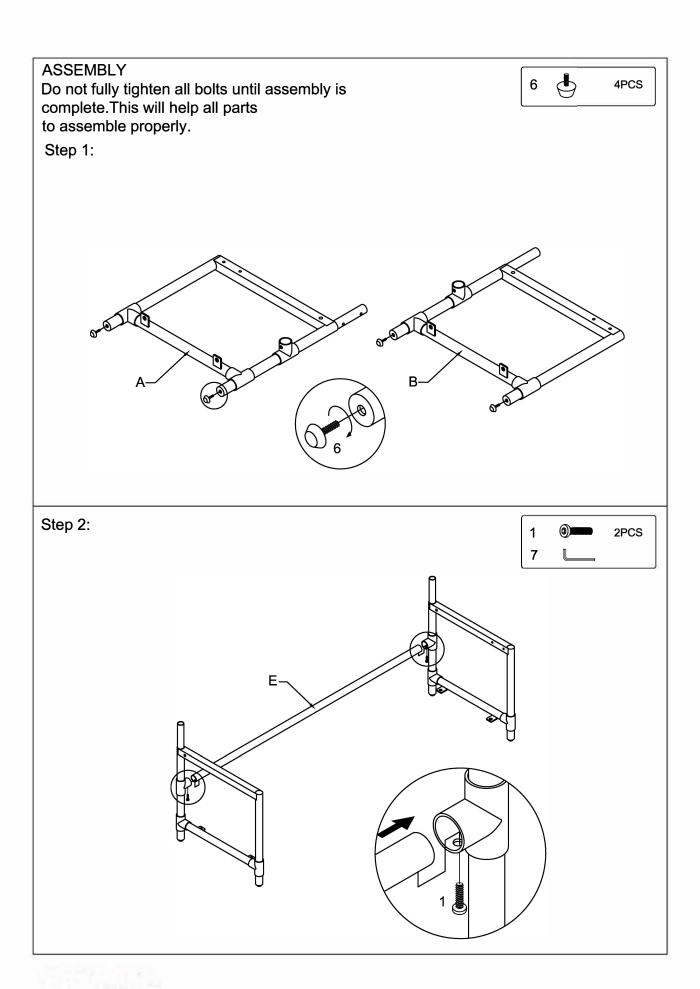

## **ASSEMBLY TIPS:**

- 1. Remove hardware from box and sort by size.
- 2. Please check to see that all hardware and parts are present prior to start of assembly.
- 3. Please follow attached instructions in the same sequence as numbered to assure fast & easy assembly.

## PARTS IDENTIFICATION A LEFT SIDE PANEL 1PC 1PC **B RIGHT SIDE PANEL** C FRONT SLAT 1PC D BACK SLAT 1PC **E BACK BOTTOM** 1PC CROSSBAR \_/ F UPPER PANEL 1PC 2PCS **G POSTS** 1PC H TOP BOARD BOTTOM BOARD 1PC 1PC J UPPER BOARD

## Z HARDWARE PACKAGE

| NO                                | DESCRIPTION       | FIGURE | QTY   |  |
|-----------------------------------|-------------------|--------|-------|--|
| 1                                 | BOLT 1/4"x1/2"    |        | 18PCS |  |
| 2                                 | BOLT 1/4"x1-1/2"  |        | 8PCS  |  |
| 3                                 | BOLT 1/4"x2"      |        | 2PCS  |  |
| 4                                 | BOLT 3/16"x1-1/4" | X)     | 10PCS |  |
| 5                                 | METAL WASHER      | 0      | 18PCS |  |
| 6                                 | HEX. NUT          |        | 4PCS  |  |
| 7                                 | ALLEN WRENCH      |        | 1PC   |  |
| This screwdriver is not provided. |                   |        |       |  |