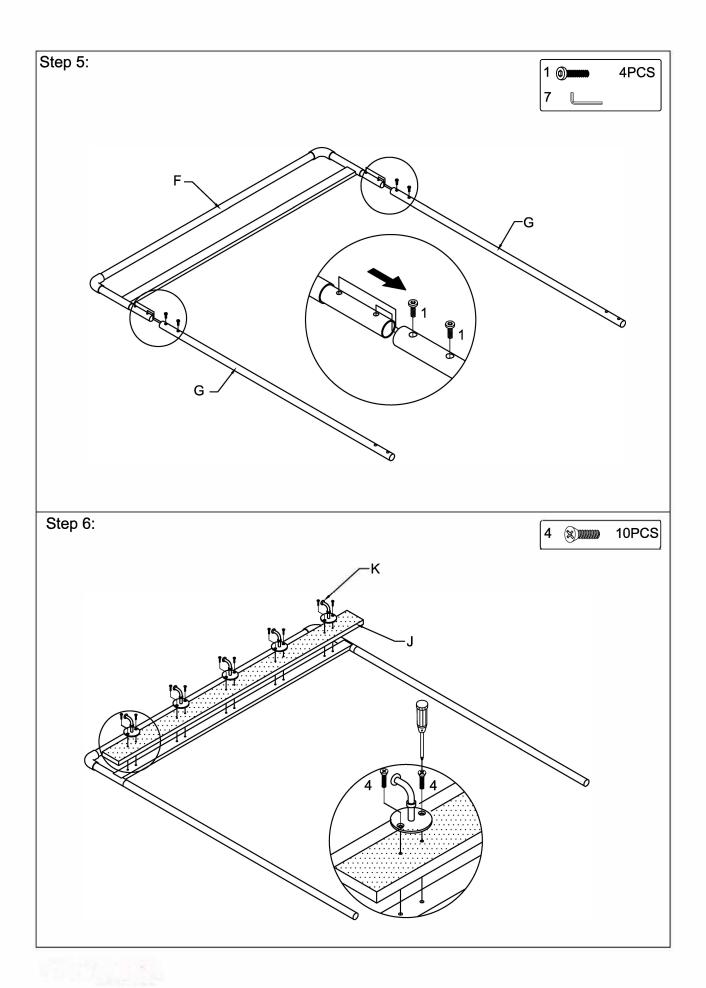

## PARTS IDENTIFICATION A LEFT SIDE PANEL 1PC 1PC **B RIGHT SIDE PANEL** C FRONT SLAT 1PC D BACK SLAT 1PC **E BACK BOTTOM** 1PC CROSSBAR \_/ F UPPER PANEL 1PC 2PCS **G POSTS** 1PC H TOP BOARD BOTTOM BOARD 1PC 1PC J UPPER BOARD

## Z HARDWARE PACKAGE

| NO                                | DESCRIPTION       | FIGURE | QTY   |  |
|-----------------------------------|-------------------|--------|-------|--|
| 1                                 | BOLT 1/4"x1/2"    |        | 18PCS |  |
| 2                                 | BOLT 1/4"x1-1/2"  |        | 8PCS  |  |
| 3                                 | BOLT 1/4"x2"      |        | 2PCS  |  |
| 4                                 | BOLT 3/16"x1-1/4" | X)     | 10PCS |  |
| 5                                 | METAL WASHER      | 0      | 18PCS |  |
| 6                                 | HEX. NUT          |        | 4PCS  |  |
| 7                                 | ALLEN WRENCH      |        | 1PC   |  |
| This screwdriver is not provided. |                   |        |       |  |

K HOOK

5PCS

Page 4 of 6

Page 5 of 6

Page 6 of 6