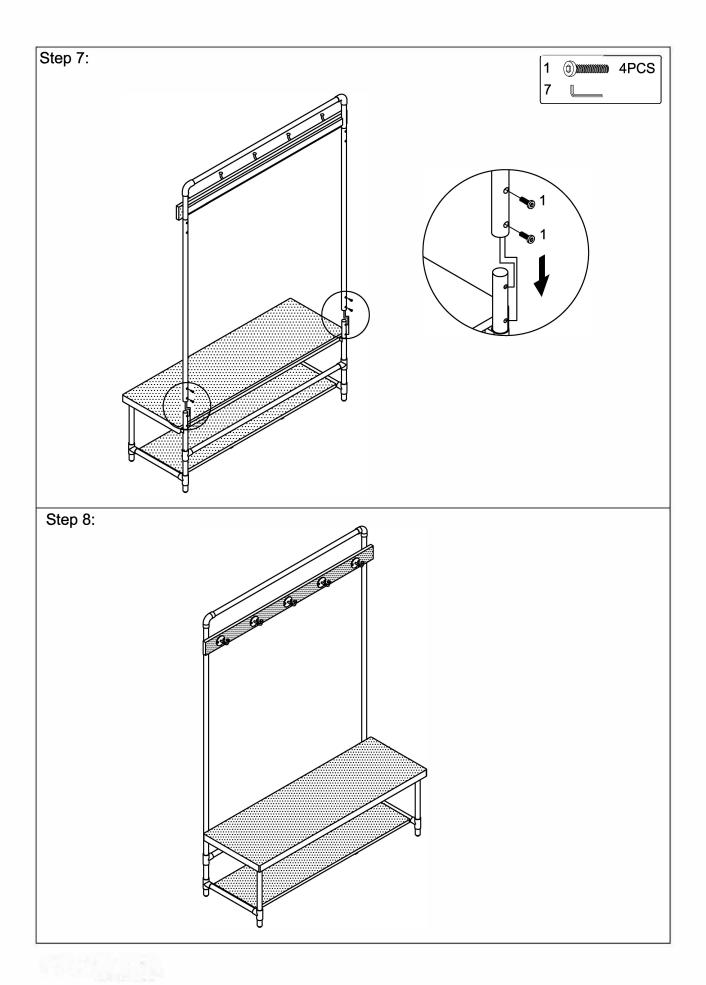

## Z HARDWARE PACKAGE

| NO                                | DESCRIPTION       | FIGURE | QTY   |  |
|-----------------------------------|-------------------|--------|-------|--|
| 1                                 | BOLT 1/4"x1/2"    |        | 18PCS |  |
| 2                                 | BOLT 1/4"x1-1/2"  |        | 8PCS  |  |
| 3                                 | BOLT 1/4"x2"      |        | 2PCS  |  |
| 4                                 | BOLT 3/16"x1-1/4" | X)     | 10PCS |  |
| 5                                 | METAL WASHER      | 0      | 18PCS |  |
| 6                                 | HEX. NUT          |        | 4PCS  |  |
| 7                                 | ALLEN WRENCH      |        | 1PC   |  |
| This screwdriver is not provided. |                   |        |       |  |