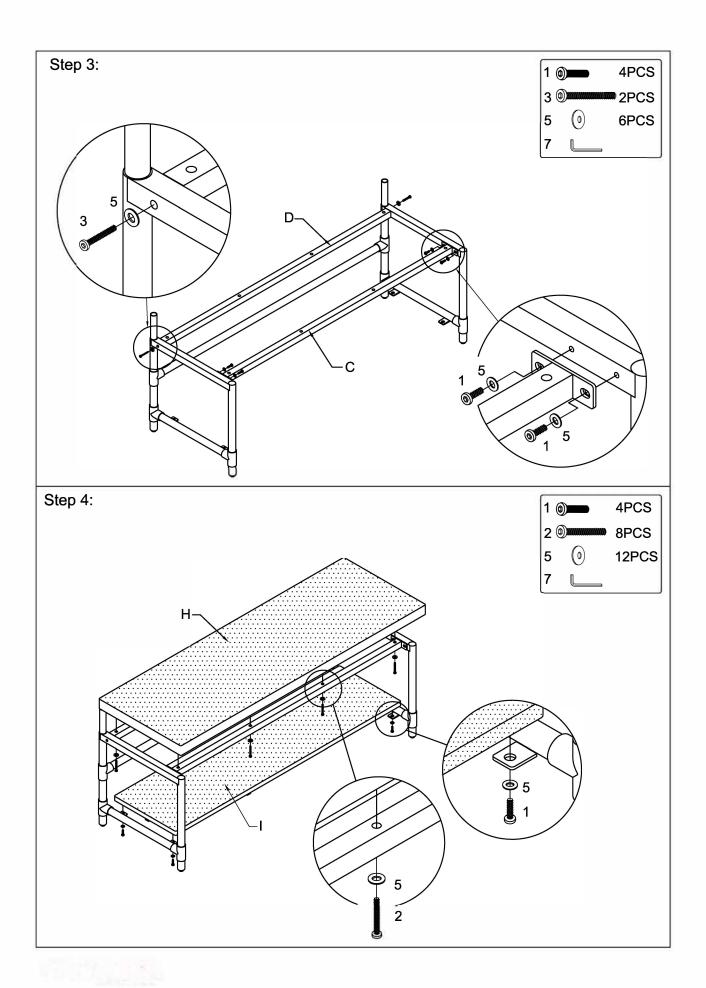

## PARTS IDENTIFICATION A LEFT SIDE PANEL 1PC 1PC **B RIGHT SIDE PANEL** C FRONT SLAT 1PC D BACK SLAT 1PC **E BACK BOTTOM** 1PC CROSSBAR \_/ F UPPER PANEL 1PC 2PCS **G POSTS** 1PC H TOP BOARD BOTTOM BOARD 1PC 1PC J UPPER BOARD

## Z HARDWARE PACKAGE

| NO                                | DESCRIPTION       | FIGURE | QTY   |  |
|-----------------------------------|-------------------|--------|-------|--|
| 1                                 | BOLT 1/4"x1/2"    |        | 18PCS |  |
| 2                                 | BOLT 1/4"x1-1/2"  |        | 8PCS  |  |
| 3                                 | BOLT 1/4"x2"      |        | 2PCS  |  |
| 4                                 | BOLT 3/16"x1-1/4" | X)     | 10PCS |  |
| 5                                 | METAL WASHER      | 0      | 18PCS |  |
| 6                                 | HEX. NUT          |        | 4PCS  |  |
| 7                                 | ALLEN WRENCH      |        | 1PC   |  |
| This screwdriver is not provided. |                   |        |       |  |