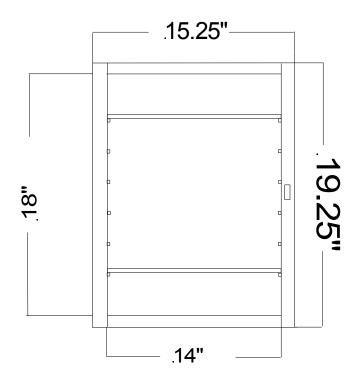

## Raised Panel Recessed

**Door:** 16"x 20" x 5/8" Melamine coated MDF with traditional raised panel design

**Overall Size:** 16" x 20" x 4-7/8" **Rough Opening:** 14" x 18" x 3"

**Storage Depth:** 4" **Projection from wall:** 1-7/8"

## **Steel Cabinet**

Steel Cabinet Powdercoated White Storage Depth(4")
Covers up 15.25" x 19.25"

R.O.(14" x 18" x 3")