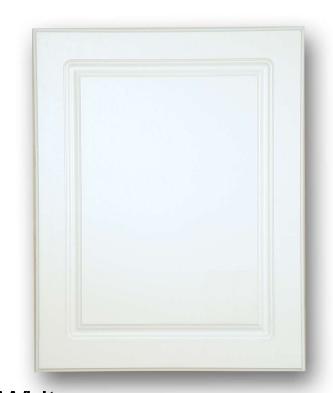

## Raised Panel Recessed

**Door:** 16"x 20" x 5/8" Melamine coated MDF with traditional raised panel design

**Overall Size:** 16" x 20" x 4-7/8" **Rough Opening:** 14" x 18" x 3"

**Storage Depth:** 4" **Projection from wall:** 1-7/8"