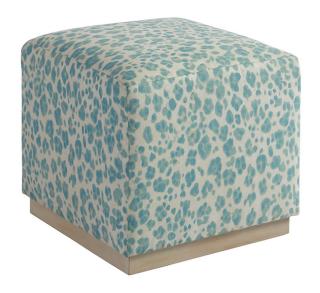

## **Colby Cube**

Item #:5454-45

**DESCRIPTION** 

The 22-inch square Colby ottoman is one of those remarkable designs that works in virtually any room. Available in fabric or leather, they are perfect for use in pairs under a sofa table or console, at the foot of a bed, or as an alternative to a traditional cocktail table. They are particularly appropriate for use in living room areas where space is at a premium. Note that the finish on the wooden base may be customized.