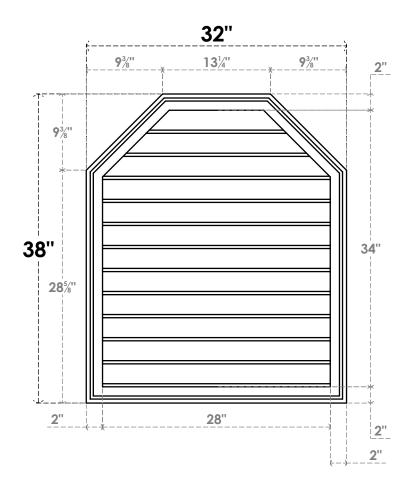

## GVPOT32X3802SN

32"W X 38"H OCTAGONAL TOP SURFACE MOUNT PVC GABLE VENT: NON-FUNCTIONAL, W/ 2"W X 1-1/2"P BRICKMOULD FRAME

LOUVER HEIGHT: 2 7/8"

LOUVER QTY: 12

**FRONT** 

SIDE

EKENA MILLWORK 2300 WEST MAIN ST. CLARKSVILLE, TX 75426 TOLL FREE: 866-607-0453 WWW.EKENAMILLWORK.COM