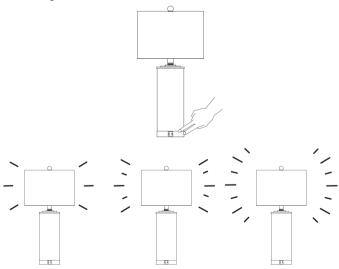

| 5    | Instruction Manual | 1        |

# ASSEMBLY INSTRUCTIONS Shade Assembly





3



- 1.Coil the shade
- 2.Install the metal support frame



- 1. The Metal Sheet (1) can be opened, and you can put DIY decorations into the glass shade, then cover it, and pull out the excess wire from the base. Then tighten the nut(2) and Socket (3) clockwise in turn (If you want to replace the decoration, you need to unscrew the Socket (3) and nut(2) counterclockwise, and open the Metal Sheet).
- 2. Screw the Bulb (4) clockwise onto Socket (3) until tight.
- 3.Install lampshade bracket (5).
- 4.Install the lampshade (6) on the bracket(5) and tighten the spiral ring(7) to secure the lampshade.

## **FUNCTIONS**

1. The glass lamp body can be opened, with DIY decoration;



## 2.Three-stage dimmable



#### 3.USB-A+TYPE-C 5V 2.1A



### **Specifications**

Product Height: 23.6IN
Base Diameter: 4.9 IN
Materials: Metal, Linen, Glass
Input Voltage: 120VAC 60Hz

- Max.Load Power: Incandescent Bulb 60W or LED Bulb 12W

- Socket Type: Standard Medium E26

#### **One Year Limited Warranty**

Supported by our professional R&D team and QC team, we provide One Year Warranty for materials and workmanship from the purchase date. Please note that the warranty does not cover damage caused by personal misuse or improper installation.

Please attach your Order ID and Name so that our dedicated customer service team can help you better.