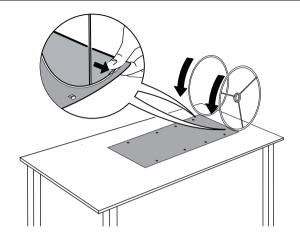

# ASSEMBLY INSTRUCTIONS Shade Assembly

3

- 1.Coil the shade
- 2.Install the metal support frame

- 1. The Metal Sheet (1) can be opened, and you can put DIY decorations into the glass shade, then cover it, and pull out the excess wire from the base. Then tighten the nut(2) and Socket (3) clockwise in turn (If you want to replace the decoration, you need to unscrew the Socket (3) and nut(2) counterclockwise, and open the Metal Sheet).
- 2. Screw the Bulb (4) clockwise onto Socket (3) until tight.
- 3.Install lampshade bracket (5).
- 4.Install the lampshade (6) on the bracket(5) and tighten the spiral ring(7) to secure the lampshade.