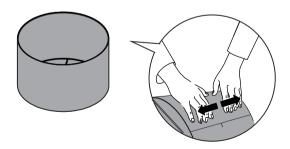

# ASSEMBLY INSTRUCTIONS Shade Assembly

3

- 1.Coil the shade
- 2.Install the metal support frame

- 1. The Metal Sheet (1) can be opened, and you can put DIY decorations into the glass shade, then cover it, and pull out the excess wire from the base. Then tighten the nut(2) and Socket (3) clockwise in turn (If you want to replace the decoration, you need to unscrew the Socket (3) and nut(2) counterclockwise, and open the Metal Sheet).
- 2. Screw the Bulb (4) clockwise onto Socket (3) until tight.
- 3.Install lampshade bracket (5).
- 4.Install the lampshade (6) on the bracket(5) and tighten the spiral ring(7) to secure the lampshade.