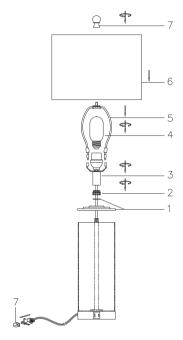

## Packing List:

| Part | Description        | Quantity |
|------|--------------------|----------|
| 1    | Linen Shade        | 2        |
| 2    | lampshade bracket  | 2        |
| 3    | LED Dimmable Bulb  | 2        |
| 4    | Table Lamp         | 2        |
| 5    | Instruction Manual | 1        |

# ASSEMBLY INSTRUCTIONS Shade Assembly

3

- 1.Coil the shade
- 2.Install the metal support frame

- 1. The Metal Sheet (1) can be opened, and you can put DIY decorations into the glass shade, then cover it, and pull out the excess wire from the base. Then tighten the nut(2) and Socket (3) clockwise in turn (If you want to replace the decoration, you need to unscrew the Socket (3) and nut(2) counterclockwise, and open the Metal Sheet).
- 2. Screw the Bulb (4) clockwise onto Socket (3) until tight.
- 3.Install lampshade bracket (5).
- 4.Install the lampshade (6) on the bracket(5) and tighten the spiral ring(7) to secure the lampshade.