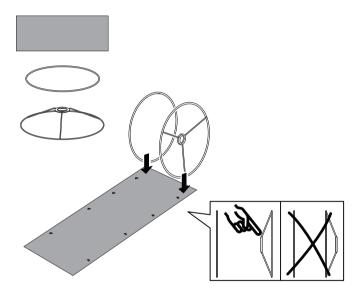

# ASSEMBLY INSTRUCTIONS Shade Assembly

3

- 1.Coil the shade
- 2.Install the metal support frame

- 1. The Metal Sheet (1) can be opened, and you can put DIY decorations into the glass shade, then cover it, and pull out the excess wire from the base. Then tighten the nut(2) and Socket (3) clockwise in turn (If you want to replace the decoration, you need to unscrew the Socket (3) and nut(2) counterclockwise, and open the Metal Sheet).
- 2. Screw the Bulb (4) clockwise onto Socket (3) until tight.
- 3.Install lampshade bracket (5).
- 4.Install the lampshade (6) on the bracket(5) and tighten the spiral ring(7) to secure the lampshade.