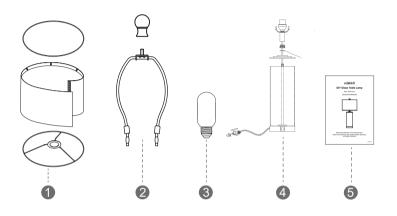

## Packing List:

| Part | Description        | Quantity |
|------|--------------------|----------|
| 1    | Linen Shade        | 2        |
| 2    | lampshade bracket  | 2        |
| 3    | LED Dimmable Bulb  | 2        |
| 4    | Table Lamp         | 2        |
| 5    | Instruction Manual | 1        |