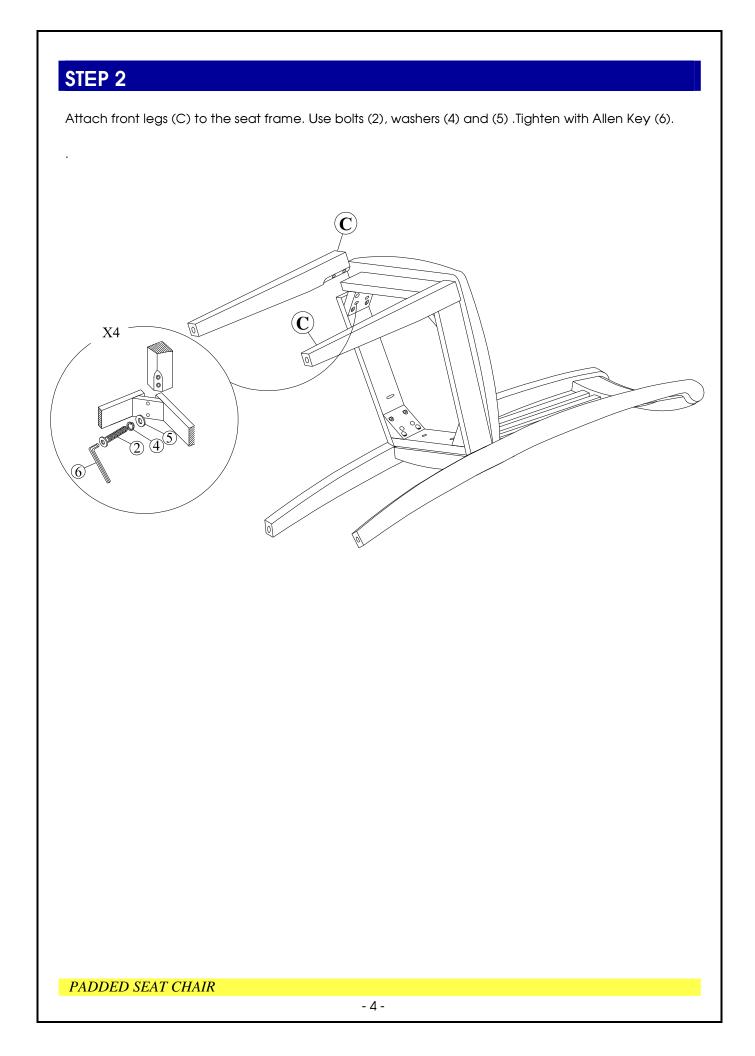

the following hardware:

| NO | Description              | Qty | Sketch | NO | Description              | Qty | Sketch |
|----|--------------------------|-----|--------|----|--------------------------|-----|--------|
| 1  | Long bolt<br>(M6x80mm)   | 4   |        | 2  | Medium bolt<br>(M6x60mm) | 4   |        |
| 3  | Short bolt<br>(Móx40mm)  | 2   |        | 4  | Lock Washer<br>(Ф6.5х9)  | 10  | Ø      |
| 5  | Flat Washer<br>(Φ6.5x19) | 10  | Ø      | 6  | Allen Key<br>(4mm)       | 1   |        |

# **STEP 1**

Attach frame (B) to the back (A) by using bolts (3) and (1) and washers (4) and (5). Tighten with Allen Key (6).

Note: DO NOT tighten any of the bolts, until the chair is assembled, then put on a flat level surface to make sure the chair is level and then tighten the bolts.