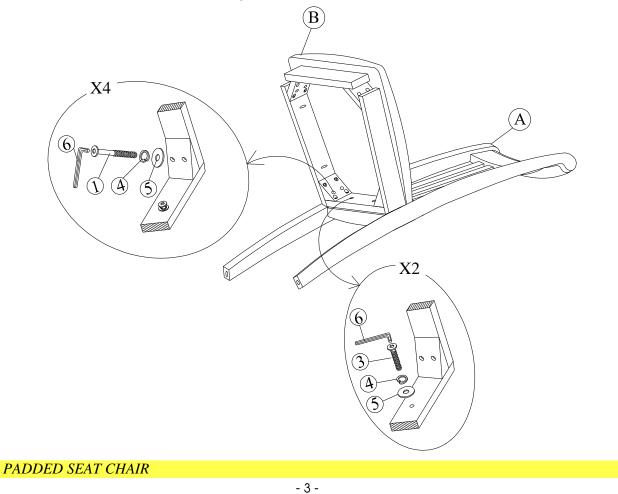

# **STEP 1**

Attach frame (B) to the back (A) by using bolts (3) and (1) and washers (4) and (5). Tighten with Allen Key (6).

Note: DO NOT tighten any of the bolts, until the chair is assembled, then put on a flat level surface to make sure the chair is level and then tighten the bolts.