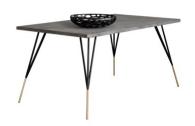

## DINING TABLE - RECTANGULAR - 59"

## Grey

The contrasting materials of this dining table create a unique industrial modern design. A concrete top is well-supported by thin black metal legs and stylish brushed antique brass feet for an airy appearance. Perfect for smaller urban spaces, with seating up to six.

## **SPECIFICATIONS**

item dimensions: 59.00W x 35.50D x 29.50H

ın

material: Concrete

frame: Steel

additional features: Sealed Concrete / Antique

**Brass Feet** 

zone: 6