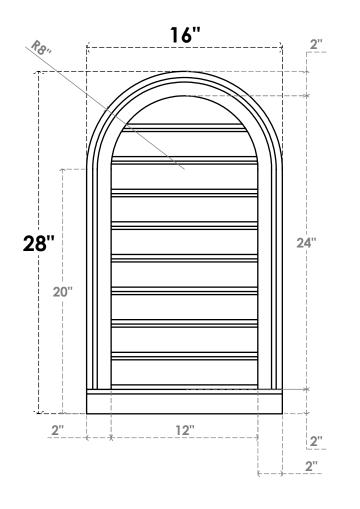

## GVPRT16X2803SF

16"W X 28"H ROUND TOP SURFACE MOUNT PVC GABLE VENT: FUNCTIONAL, W/ 2"W X 2"P **BRICKMOULD SILL FRAME** 

**VENTING AREA: 23.58 SQ IN** 

LOUVER HEIGHT: 2 5/8"

LOUVER QTY: 9

**FRONT** 

SIDE

1. INSTALLATION TO BE COMPLETED IN ACCORDANCE WITH MANUFACTURER'S SPECIFICATIONS.
2. DRAWING MAY NOT BE TO SCALE