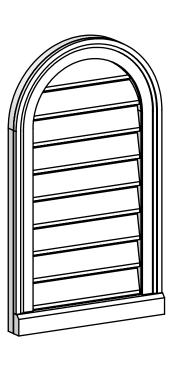

## GVPRT16X2803SF

16"W X 28"H ROUND TOP SURFACE MOUNT PVC GABLE VENT: FUNCTIONAL, W/ 2"W X 2"P **BRICKMOULD SILL FRAME** 

**VENTING AREA: 23.58 SQ IN** 

LOUVER HEIGHT: 2 5/8"

LOUVER QTY: 9

**FRONT** 

SIDE

1. INSTALLATION TO BE COMPLETED IN ACCORDANCE WITH MANUFACTURER'S SPECIFICATIONS.
2. DRAWING MAY NOT BE TO SCALE