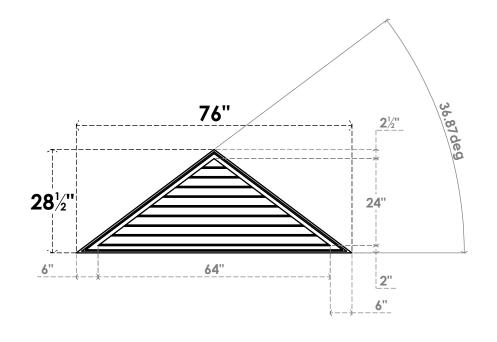

## GVPTR76X2902SN

76"W X 28-1/2"H TRIANGLE SURFACE MOUNT PVC GABLE VENT 9/12 PITCH: NON-FUNCTIONAL, W/ 2"W X 1-1/2"P BRICKMOULD FRAME

**FRONT** 

SIDE

LOUVER HEIGHT: 2 5/8" LOUVER QTY: 9

1. INSTALLATION TO BE COMPLETED IN ACCORDANCE WITH MANUFACTURER'S SPECIFICATIONS. 2. DRAWING MAY NOT BE TO SCALE