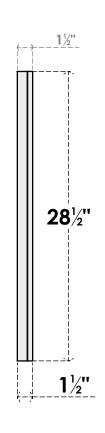

## GVPTR76X2902SN

76"W X 28-1/2"H TRIANGLE SURFACE MOUNT PVC GABLE VENT 9/12 PITCH: NON-FUNCTIONAL, W/ 2"W X 1-1/2"P BRICKMOULD FRAME

**FRONT** 

SIDE

LOUVER HEIGHT: 2 5/8" LOUVER QTY: 9

1. INSTALLATION TO BE COMPLETED IN ACCORDANCE WITH MANUFACTURER'S SPECIFICATIONS. 2. DRAWING MAY NOT BE TO SCALE