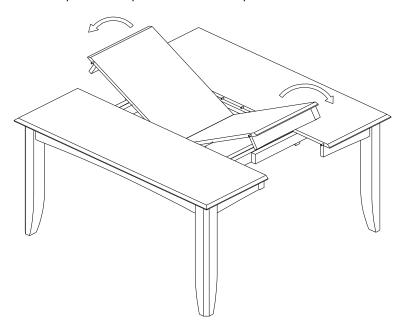

### STEP 3

Place the leaf in the center of the open table top. Push the table top closed.

# STEP 4

Lock the mechanism underneath 2 sides of the table top as shown below.