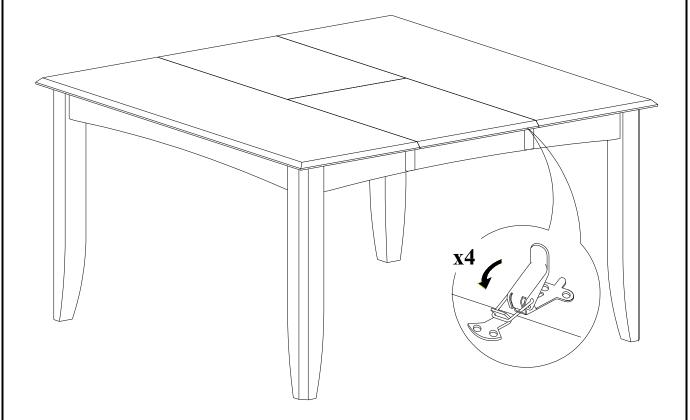

## STEP 1

Place legs (B) in position as shown below. Use bolts (1) and washers (2),(3) to attach legs, tighten with the Allen key (4).