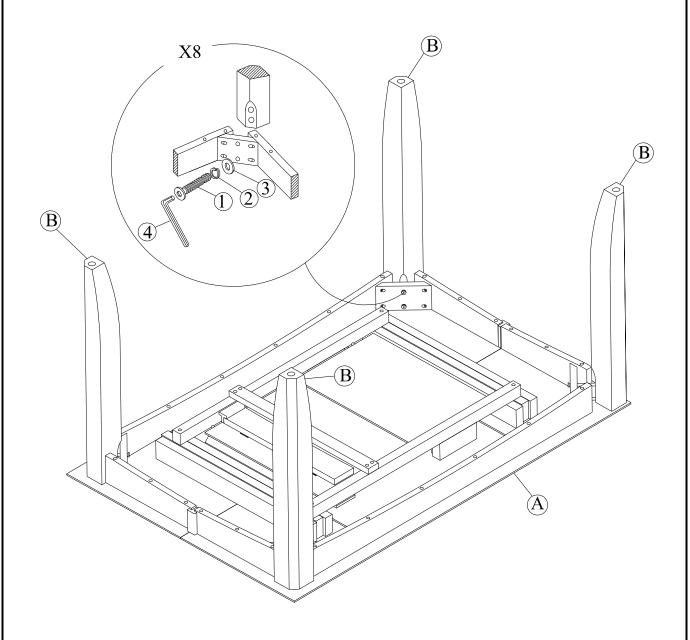

## STEP 1

Place legs (B) in position as shown below. Use bolts (1) and washers (2),(3) to attach legs, tighten with the Allen key (4).