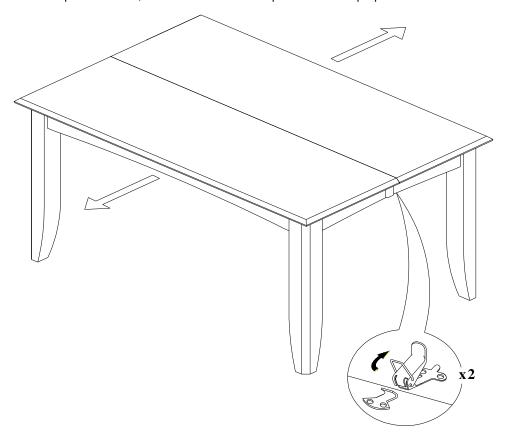

### STEP 2

Unlock the table top underneath, at two sides. And then pull the table top apart.