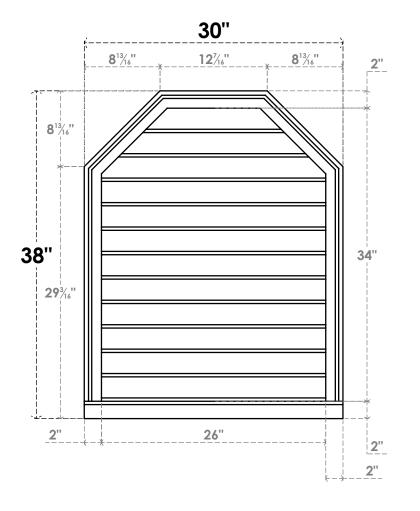

## GVPOT30X3803SN

30"W X 38"H OCTAGONAL TOP SURFACE MOUNT PVC GABLE VENT: NON-FUNCTIONAL, W/ 2"W X 2"P BRICKMOULD SILL FRAME

LOUVER HEIGHT: 2 7/8"

LOUVER QTY: 12

**FRONT** 

SIDE

**EKENA MILLWORK** 2300 WEST MAIN ST. CLARKSVILLE, TX 75426 TOLL FREE: 866-607-0453 WWW.EKENAMILLWORK.COM