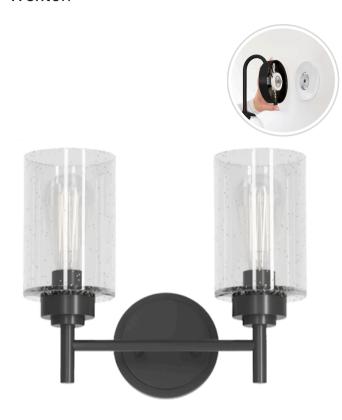

## **Fixture Attributes**

Category: Interior Wall Sconce Finish: Matte Black Body: Steel / Glass Shade Finish: Clear Bubble Overall Size: 12"x5.25"x9.75" Rod/Chain Length: N/A Max. Height from Ceiling: N/A Min. Height from Ceiling: N/A Weight of fixture: 3.30 LBS Certifications/Qualifications: UL / cUL Smart SkyPlug Compatible: N/A Warranty: www.skyplug.com/warranty

Matte Black

Available Finishes

Brushed Nickel

## **Light Source**

Lamp Not Included Lamp Type: E26 Light Source: ST58 Number of bulbs: 2 Max Wattage/Range: 60W Voltage: 120 Socket Type: Ceramic

| Project:  |  |  |
|-----------|--|--|
| Company:  |  |  |
| Location: |  |  |
| Approved: |  |  |
| Notes:    |  |  |
|           |  |  |
|           |  |  |