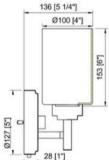

## Mounting / Installations

Lead Wire Length: 13.78" Wire Type: 1015 105°C Location Rating: Damp Luminaire Support: Max. 50 lbs SkyPlug: SPU-3L SkyOutlet: SR-3L