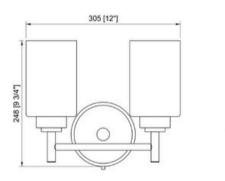

## **Fixture Attributes**

Category: Interior Wall Sconce Finish: Matte Black Body: Steel / Glass Shade Finish: Clear Bubble Overall Size: 12"x5.25"x9.75" Rod/Chain Length: N/A Max. Height from Ceiling: N/A Min. Height from Ceiling: N/A Weight of fixture: 3.30 LBS Certifications/Qualifications: UL / cUL Smart SkyPlug Compatible: N/A Warranty: www.skyplug.com/warranty