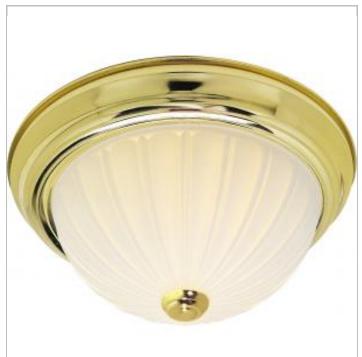

## General

| Finish                    | Polished Brass |
|---------------------------|----------------|
| Style                     | Traditional    |
| Number of Lamps           | 2              |
| Height (in.)              | 5.50           |
| Width (in.)               | 13.25          |
| Indoor or Outdoor Fixture | Indoor         |

| Specifications    |               |
|-------------------|---------------|
| Base              | Medium        |
| Bulb Type         | Incandescent  |
| Max Wattage       | 60            |
| Voltage           | 120V          |
| Bulb Included     | No            |
| Glass Description | Frosted Melon |
| Weight (lb.)      | 5.00          |
| Fixture Type      | Flush Mount   |
| Fixture Material  | Frosted Glass |