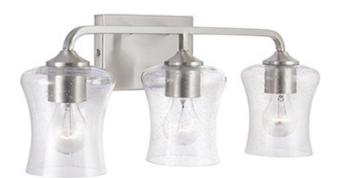

# **3 LIGHT VANITY**

**Brushed Nickel** 

Available Finishes: Brushed Nickel (BN), Bronze (BZ), Matte Black

(MB)

# **GLASS DESCRIPTION**

Clear Seeded Glass

Glass Dimensions: 5.25"W X 6"H