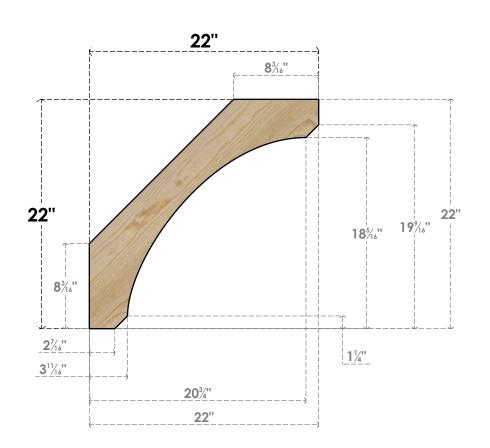

## BRC04X22X22LEC00RDF

4"W X 22"D X 22"H LEGACY ROUGH SAWN BRACE, DOUGLAS FIR

SIDE

## **NOTES**

- 1. INSTALLATION TO BE COMPLETED IN ACCORDANCE WITH MANUFACTURER'S SPECIFICATIONS.
  2. DRAWING MAY NOT BE TO SCALE
- 3. THIS DRAWING IS INTENDED FOR DESIGN AND PLANNING PURPOSES ONLY.
- 4. ALL INFORMATION CONTAINED HEREIN WAS CURRENT AT THE TIME OF DEVELOPMENT BUT MUST BE REVIEWED AND APPROVED BY THE PRODUCT MANUFACTURER TO BE CONSIDERED ACCURATE.
- 5. PRODUCTS ARE NOT KILN DRIED. THIS ITEM IS UNIQUE AND WILL CONTAIN THE NATURAL VARIATIONS THAT THE WOOD SPECIES OFFERS. THIS MAY RESULT IN VARIATIONS UP TO 1/4"