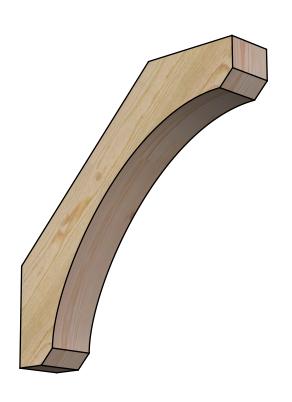

## BRC04X22X22LEC00RDF

4"W X 22"D X 22"H LEGACY ROUGH SAWN BRACE, DOUGLAS FIR

SIDE