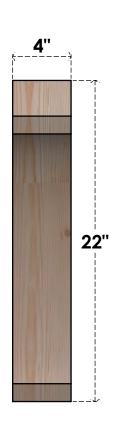

## BRC04X22X22LEC00RDF

4"W X 22"D X 22"H LEGACY ROUGH SAWN BRACE, DOUGLAS FIR

SIDE

## **FRONT**

**EKENA MILLWORK** 2300 WEST MAIN ST. CLARKSVILLE, TX 75426 TOLL FREE: 866-607-0453 WWW.EKENAMILLWORK.COM