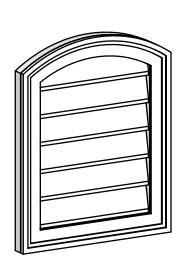

## GVPAR16X2002SN

16"W X 20"H ARCH TOP SURFACE MOUNT PVC GABLE VENT: NON-FUNCTIONAL, W/ 2"W X 1-1/2"P **BRICKMOULD FRAME** 

**FRONT** 

SIDE

LOUVER HEIGHT: 2 5/8"

LOUVER QTY: 6

**EKENA MILLWORK** 2300 WEST MAIN ST. CLARKSVILLE, TX 75426 TOLL FREE: 866-607-0453 WWW.EKENAMILLWORK.COM