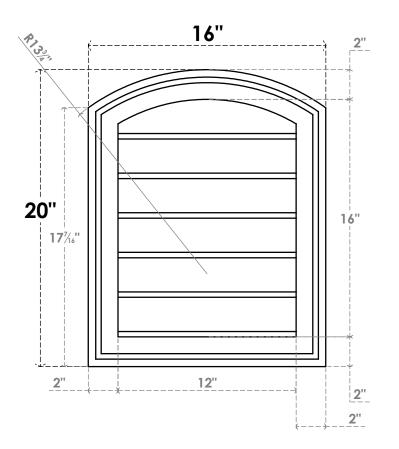

## GVPAR16X2002SN

16"W X 20"H ARCH TOP SURFACE MOUNT PVC GABLE VENT: NON-FUNCTIONAL, W/ 2"W X 1-1/2"P **BRICKMOULD FRAME** 

**FRONT** 

SIDE

LOUVER HEIGHT: 2 5/8"

LOUVER QTY: 6

**EKENA MILLWORK** 2300 WEST MAIN ST. CLARKSVILLE, TX 75426 TOLL FREE: 866-607-0453 WWW.EKENAMILLWORK.COM