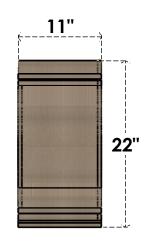

## ITEM NUMBER: CORU11X33X22SCRRCPR

11"W X 33"D X 22"H SERIES 3 CLASSIC SCROLL ROUGH CEDAR TIMBERTHANE FAUX WOOD CORBEL, PRIMED

## SIDE PROFILE

**ISOMETRIC** 

GENERATED DATE: 01/28/2023

**EKENA MILLWORK** 2300 WEST MAIN ST. CLARKSVILLE, TX 75426 TOLL FREE: 866-607-0453 WWW.EKENAMILLWORK.COM FRONT PROFILE

- 1. INSTALLATION TO BE COMPLETED IN ACCORDANCE WITH MANUFACTURER'S SPECIFICATIONS.
  2. DRAWING MAY NOT BE TO SCALE
  3. THIS DRAWING IS INTENDED FOR DESIGN AND PLANNING PURPOSES ONLY.
  4. ALL INFORMATION CONTAINED HEREIN WAS CURRENT AT THE TIME OF DEVELOPMENT BUT MUST BE REVIEWED AND APPROVED BY THE PRODUCT MANUFACTURER TO BE CONSIDERED ACCURATE.
- 5. TIMBERTHANE ARCHITECTURAL PRODUCTS ARE MADE FROM HIGH DENSITY URETHANE AND COME FACTORY PRIMED