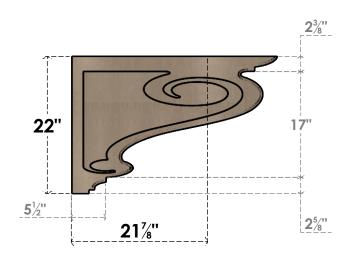

## ITEM NUMBER: CORU11X33X22SCRRCPR

11"W X 33"D X 22"H SERIES 3 CLASSIC SCROLL ROUGH CEDAR TIMBERTHANE FAUX WOOD CORBEL, PRIMED

## SIDE PROFILE

**ISOMETRIC** 

GENERATED DATE: 01/28/2023

**EKENA MILLWORK** 2300 WEST MAIN ST. CLARKSVILLE, TX 75426 TOLL FREE: 866-607-0453 WWW.EKENAMILLWORK.COM FRONT PROFILE

- 1. INSTALLATION TO BE COMPLETED IN ACCORDANCE WITH MANUFACTURER'S SPECIFICATIONS.
  2. DRAWING MAY NOT BE TO SCALE
  3. THIS DRAWING IS INTENDED FOR DESIGN AND PLANNING PURPOSES ONLY.
  4. ALL INFORMATION CONTAINED HEREIN WAS CURRENT AT THE TIME OF DEVELOPMENT BUT MUST BE REVIEWED AND APPROVED BY THE PRODUCT MANUFACTURER TO BE CONSIDERED ACCURATE.
- 5. TIMBERTHANE ARCHITECTURAL PRODUCTS ARE MADE FROM HIGH DENSITY URETHANE AND COME FACTORY PRIMED