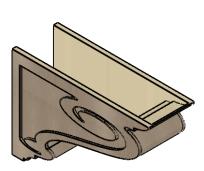

## ITEM NUMBER: CORU11X33X22SCRRCPR

11"W X 33"D X 22"H SERIES 3 CLASSIC SCROLL ROUGH CEDAR TIMBERTHANE FAUX WOOD CORBEL, PRIMED

## SIDE PROFILE

**ISOMETRIC** 

GENERATED DATE: 01/28/2023

**EKENA MILLWORK** 2300 WEST MAIN ST. CLARKSVILLE, TX 75426 TOLL FREE: 866-607-0453 WWW.EKENAMILLWORK.COM FRONT PROFILE

- 1. INSTALLATION TO BE COMPLETED IN ACCORDANCE WITH MANUFACTURER'S SPECIFICATIONS.
  2. DRAWING MAY NOT BE TO SCALE
  3. THIS DRAWING IS INTENDED FOR DESIGN AND PLANNING PURPOSES ONLY.
  4. ALL INFORMATION CONTAINED HEREIN WAS CURRENT AT THE TIME OF DEVELOPMENT BUT MUST BE REVIEWED AND APPROVED BY THE PRODUCT MANUFACTURER TO BE CONSIDERED ACCURATE.
- 5. TIMBERTHANE ARCHITECTURAL PRODUCTS ARE MADE FROM HIGH DENSITY URETHANE AND COME FACTORY PRIMED