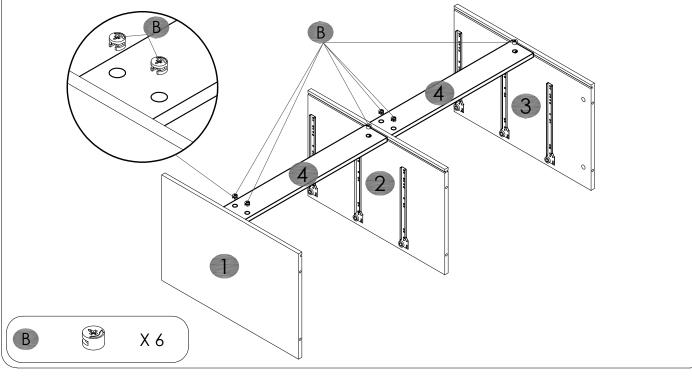

Attach boards(4) to boards(1,2&3), then lock them using klix cams(B) as shown below. Regarding the usage of Klix cam, please refer to warning on Page 2.

STEP 5 Attach board(5) to boards(1,2&3) using screws(C) and screwdriver(G).