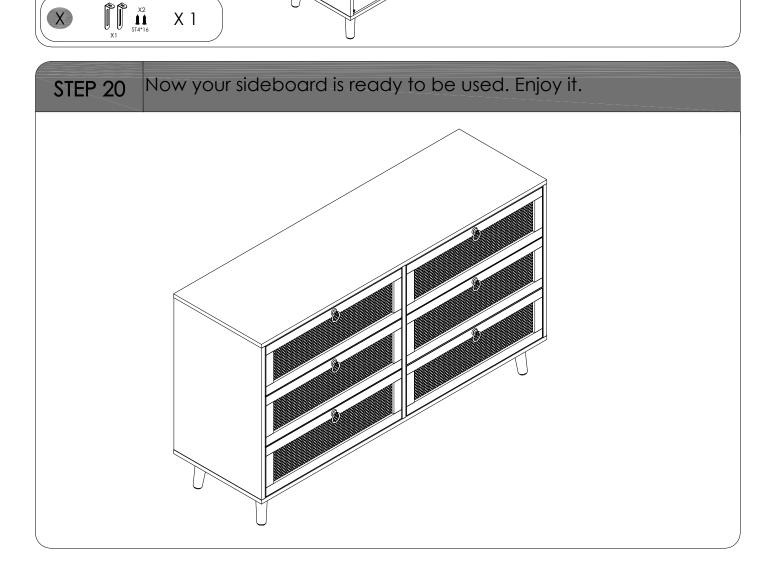

## Assembly Instruction

Fix the other end of the angle irons(X1) to the left and right side STEP 19 panels as shown in the figure and lock them with screws (X2).