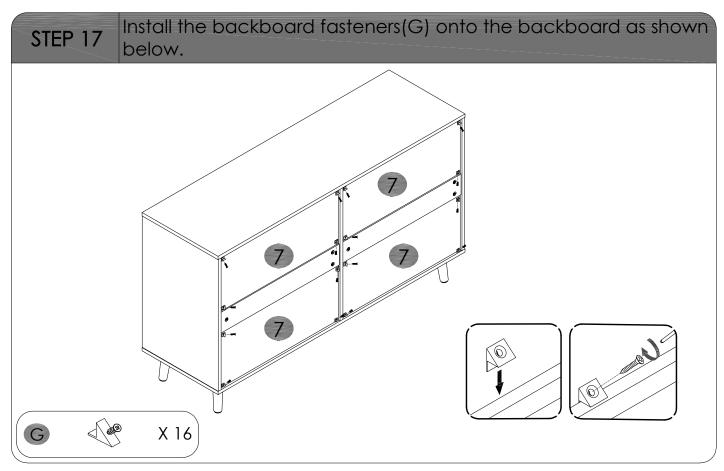

STEP 8 Insert boards(7) into slots on boards(1,2&3).

STEP 9 Screw lock pins (A) into holes on board (8) using screwdriver (G).

A

X 6

STEP 11 Screw lock pins(A) into holes on boards(10) using screwdriver(G).