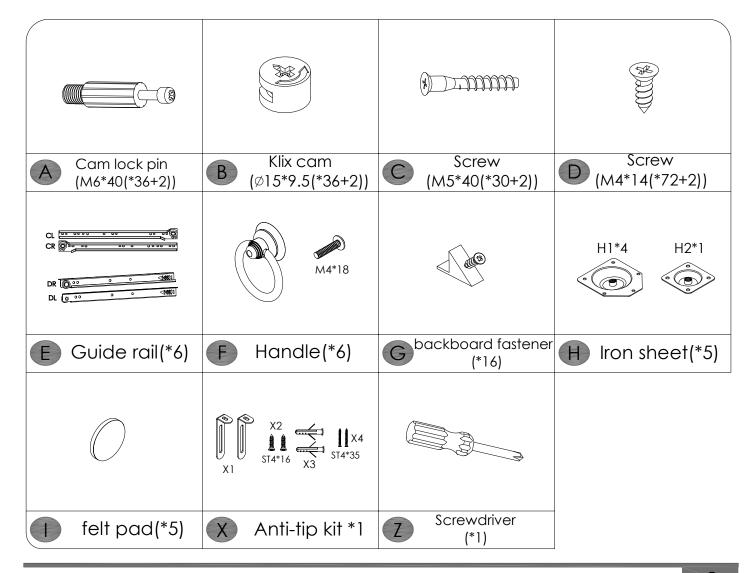

# Assembly Manual Sideboard



Please read this manual carefully before any operation and keep it properly for future use.



# **Exploded View**



## Warnings

#### **ATTENTION:**

#### FUNCTION OF KLIX CAM



1/2 RIGHT TURN FOR LOCKING

MAKE SURE THE ARROW OVER AGAINST THE TOPSIDE OF CAM LOCK PIN BEFORE INSERTING INTO THE PANEL'S HOLE

#### IMPORTANT!

After 180° right turn, if there is a gap between the boards, please check whether the cam lock pin is tightened enough.





#### Components List





# Components List



6PCS



Install the slide rail(E) on the boards (1&2) using screws (D), then screw lock pins (A) into holes on boards (1&2) using screwdriver (G).

CL

CR

CR

CR

A

X 3

D

M4\*14 X 12

E

CR

A

X 3





STEP 3

Attach boards(4) to boards(1,2&3), then lock them using klix cams(B) as shown below. Regarding the usage of Klix cam, please refer to warning on Page 2.







STEP 5 Attach board(5) to boards(1,2&3) using screws(C) and screwdriver(G).





STEP 7

Insert the wooden legs(6) into the corresponding hole of the iron sheets(H) and rotate it to tighten it, then peel off the sticker on the foot pads(I) and stick it to the other end of the solid wood legs(6). After completing this step, please flip the cabinet over.



STEP 8 Insert boards(7) into slots on boar