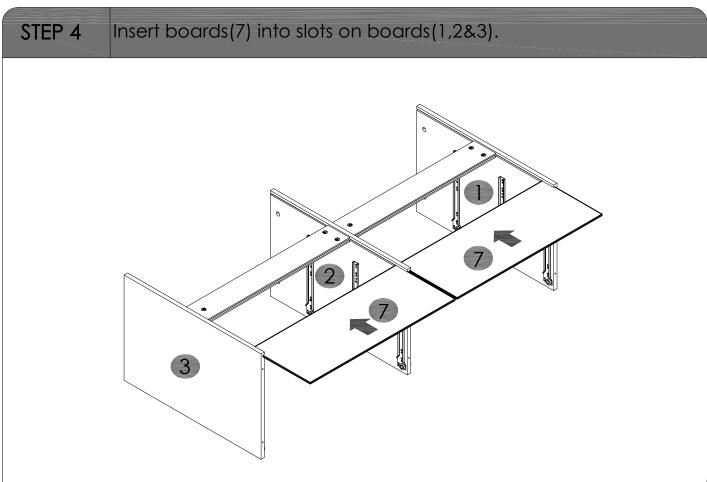

STEP 8 Insert boards(7) into slots on boards(1,2&3).

STEP 9 Screw lock pins (A) into holes on board (8) using screwdriver (G).

A

X 6

STEP 11 Screw lock pins(A) into holes on boards(10) using screwdriver(G).