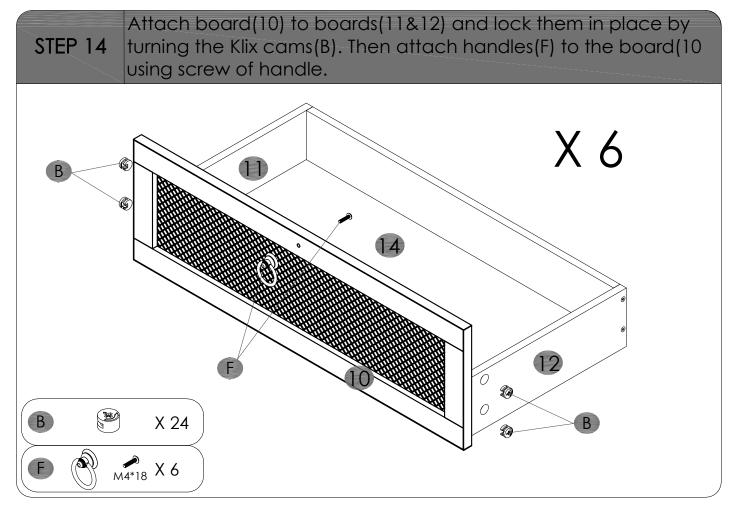

X 6

STEP 13 Insert board(14) into slots on boards(11,12&13).

Attach rails(E) to the boards(11&12) using screws(D) and screwdriver(G).

DR

DR

MA\*14 X 24

E DE MA\*14 X 24

X