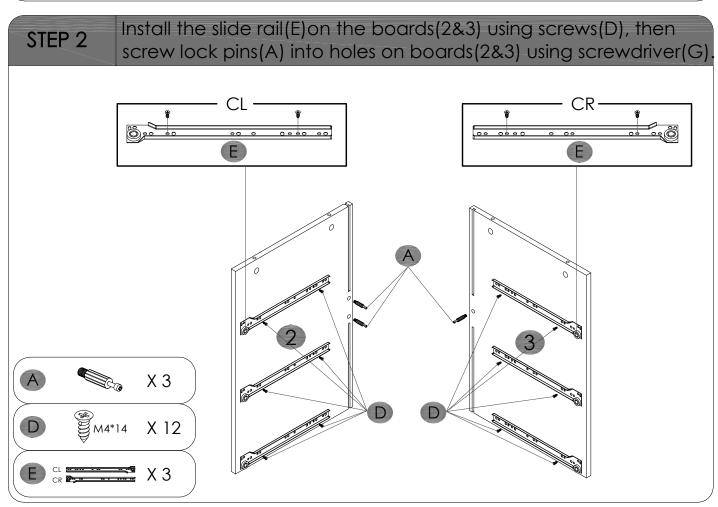

# Components List

6PCS

Install the slide rail(E) on the boards (1&2) using screws (D), then screw lock pins (A) into holes on boards (1&2) using screwdriver (G).

CL

CR

CR

CR

A

X 3

D

M4\*14 X 12

E

CR

A

X 3

STEP 3