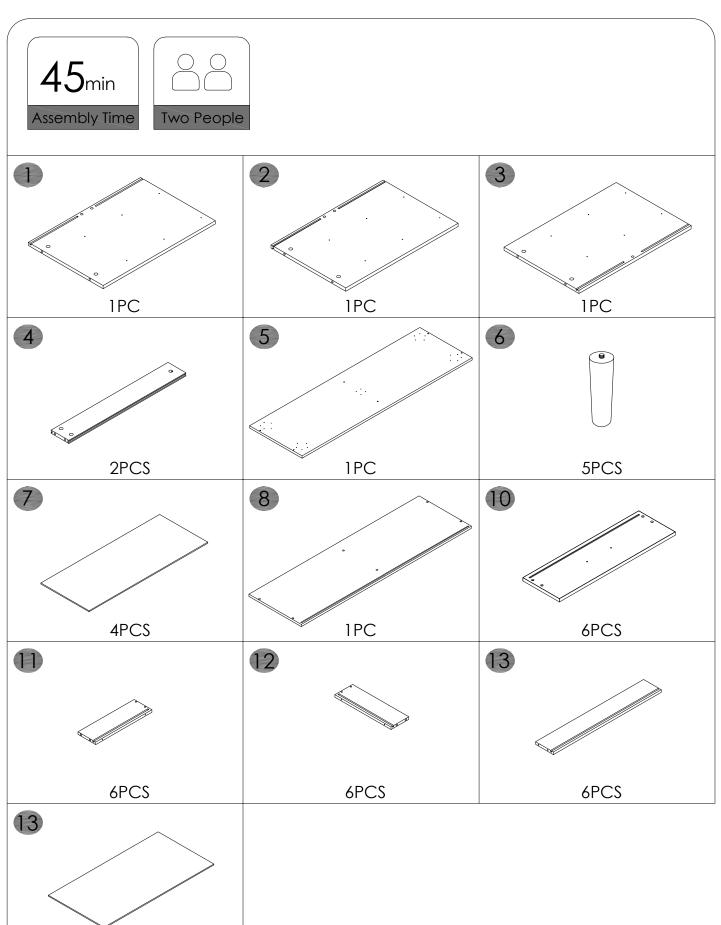

# **Exploded View**

#### Components List

# Components List

6PCS

Install the slide rail(E) on the boards (1&2) using screws (D), then screw lock pins (A) into holes on boards (1&2) using screwdriver (G).

CL

CR

CR

CR

A