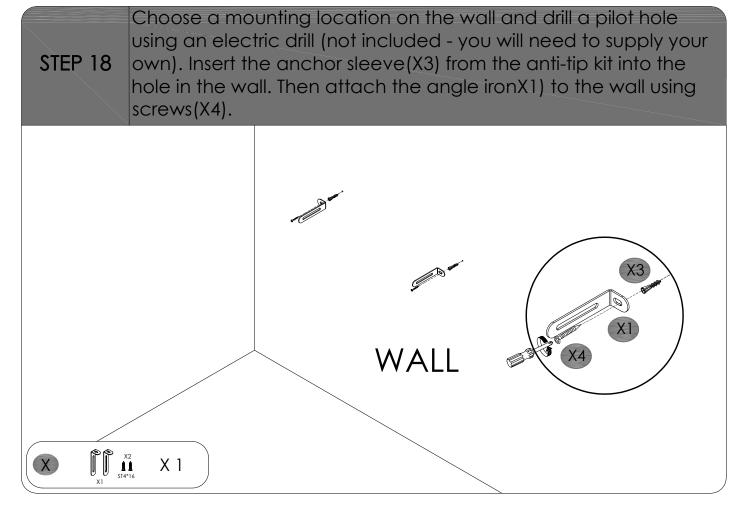

## Assembly Instruction

Fix the other end of the angle irons(X1) to the left and right side STEP 19 panels as shown in the figure and lock them with screws (X2).