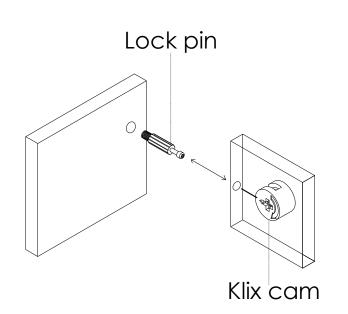

#### FUNCTION OF KLIX CAM

1/2 RIGHT TURN FOR LOCKING

MAKE SURE THE ARROW OVER AGAINST THE TOPSIDE OF CAM LOCK PIN BEFORE INSERTING INTO THE PANEL'S HOLE

#### IMPORTANT!

After 180° right turn, if there is a gap between the boards, please check whether the cam lock pin is tightened enough.