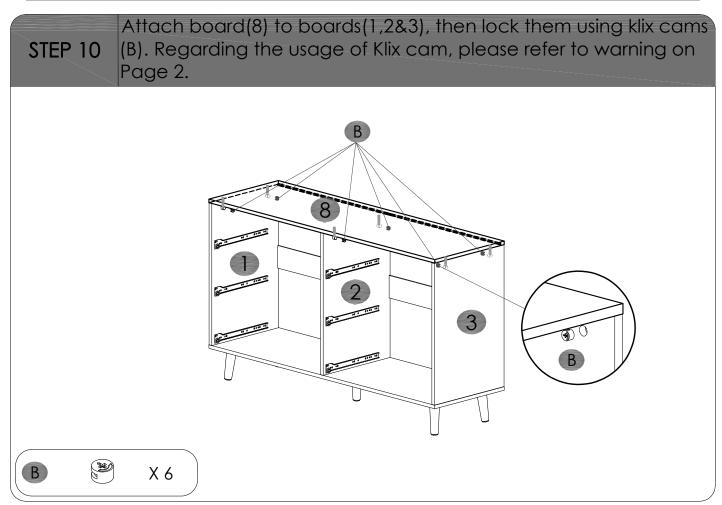

STEP 8 Insert boards(7) into slots on boards(1,2&3).

STEP 9 Screw lock pins (A) into holes on board (8) using screwdriver (G).

A

X 6

STEP 11 Screw lock pins(A) into holes on boards(10) using screwdriver(G).