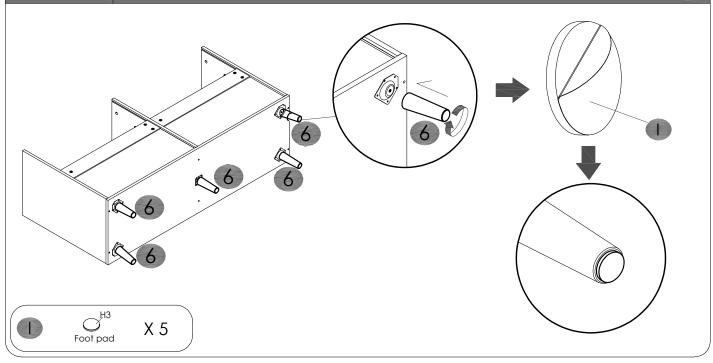

STEP 7

Insert the wooden legs(6) into the corresponding hole of the iron sheets(H) and rotate it to tighten it, then peel off the sticker on the foot pads(I) and stick it to the other end of the solid wood legs(6). After completing this step, please flip the cabinet over.