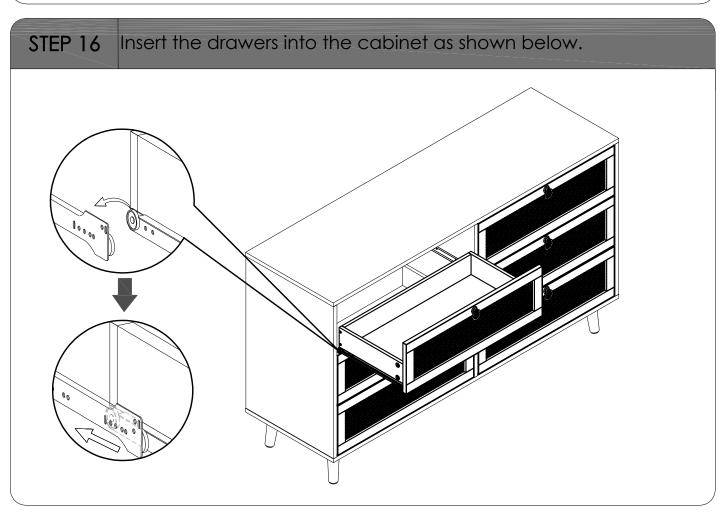

STEP 8 Insert boards(7) into slots on boards(1,2&3).

STEP 9 Screw lock pins (A) into holes on board (8) using screwdriver (G).

A

X 6

STEP 11 Screw lock pins(A) into holes on boards(10) using screwdriver(G).