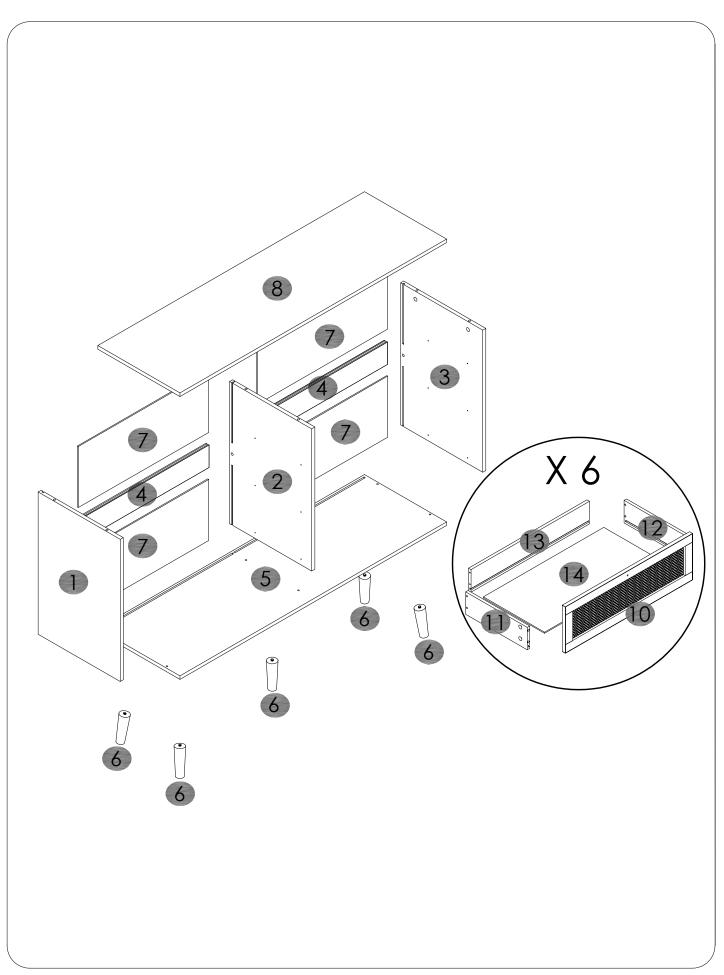

# **Exploded View**

# Components List

6PCS

Install the slide rail(E) on the boards (1&2) using screws (D), then screw lock pins (A) into holes on boards (1&2) using screwdriver (G).

CL

CR

CR

CR

A

Attach boards(4) to boards(1,2&3), then lock them using klix cams(B) as shown below. Regarding the usage of Klix cam, please refer to warning on Page 2.

STEP 5 Attach board(5) to boards(1,2&3) using screws(C) and screwdriver(G).

STEP 7

Insert the wooden legs(6) into the corresponding hole of the iron sheets(H) and rotate it to tighten it, then peel off the sticker on the foot pads(I) and stick it to the other end of the solid wood legs(6). After completing this step, please flip the cabinet over.

STEP 8 Insert boards(7) into slots on boards(1,2&3).

STEP 9 Screw lock pins (A) into holes on board (8) using screwdriver (G).

A

X 6

STEP 11 Screw lock pins(A) into holes on boards(10) using screwdriver(G).

X 6

STEP 13 Insert board(14) into slots on boards(11,12&13).

Attach rails(E) to the boards(11&12) using screws(D) and screwdriver(G).

DR

DR

MA\*14 X 24

E DE MA\*14 X 24

X