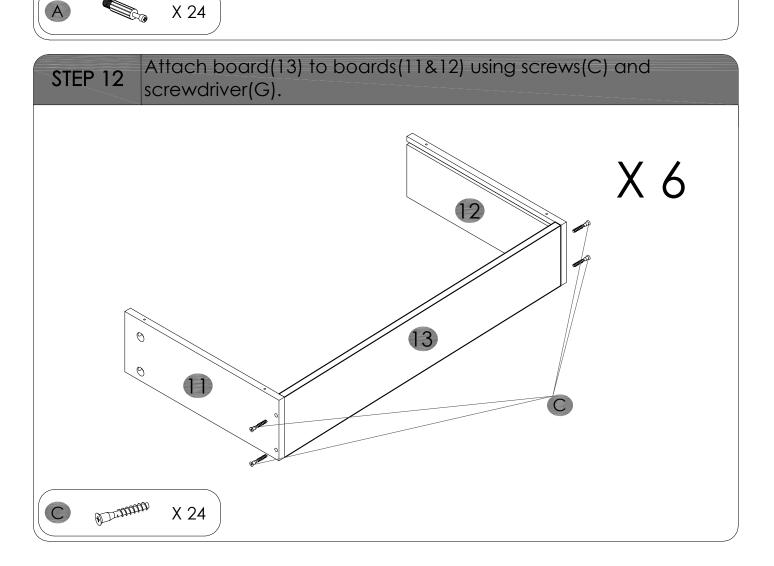

STEP 8 Insert boards(7) into slots on boards(1,2&3).

STEP 9 Screw lock pins (A) into holes on board (8) using screwdriver (G).

A

X 6

STEP 11 Screw lock pins(A) into holes on boards(10) using screwdriver(G).

X 6

STEP 13 Insert board(14) into slots on boards(11,12&13).

Attach rails(E) to the boards(11&12) using screws(D) and screwdriver(G).

DR

DR

MA\*14 X 24

E DE MA\*14 X 24

X