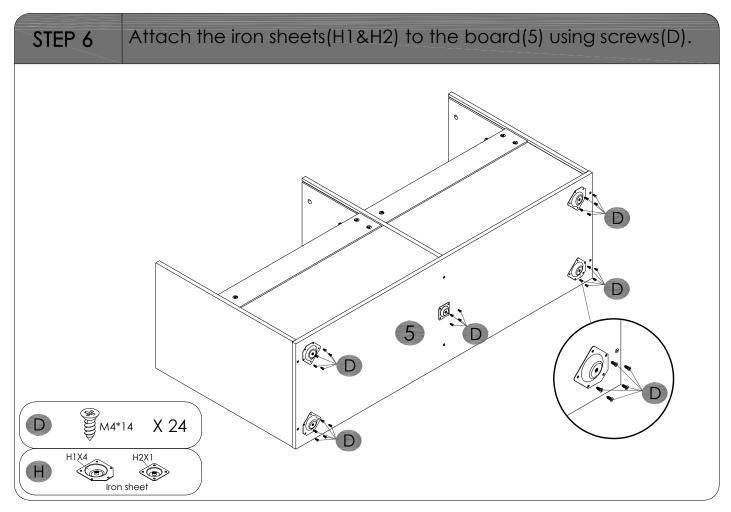

Attach boards(4) to boards(1,2&3), then lock them using klix cams(B) as shown below. Regarding the usage of Klix cam, please refer to warning on Page 2.

STEP 5 Attach board(5) to boards(1,2&3) using screws(C) and screwdriver(G).