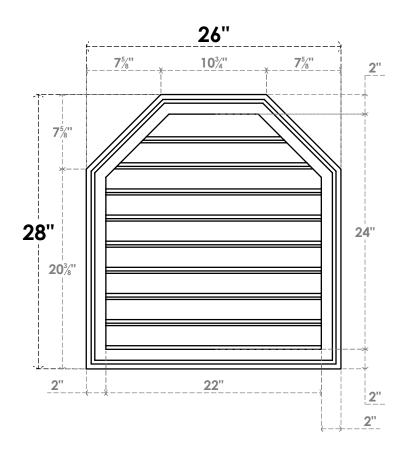

## GVPOT26X2802SF

26"W X 28"H OCTAGONAL TOP SURFACE MOUNT PVC GABLE VENT: FUNCTIONAL, W/ 2"W X 1-1/2"P BRICKMOULD FRAME

**VENTING AREA: 41.56 SQ IN** LOUVER HEIGHT: 2 5/8"

LOUVER QTY: 9

**FRONT** 

SIDE

EKENA MILLWORK 2300 WEST MAIN ST. CLARKSVILLE, TX 75426 TOLL FREE: 866-607-0453 WWW.EKENAMILLWORK.COM