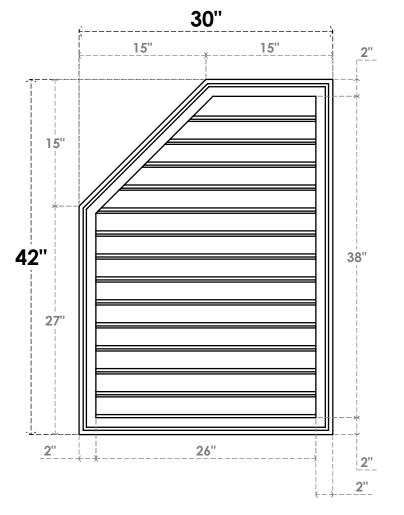

## GVPOL30X4202SF

30"W X 42"H HALF OCTAGON TOP LEFT SURFACE MOUNT PVC GABLE VENT: FUNCTIONAL, W/ 2"W X 1-1/2"P BRICKMOULD FRAME

**VENTING AREA: 77.39 SQ IN** LOUVER HEIGHT: 2 3/4"

LOUVER QTY: 14

**FRONT** 

SIDE

EKENA MILLWORK 2300 WEST MAIN ST. CLARKSVILLE, TX 75426 TOLL FREE: 866-607-0453 WWW.EKENAMILLWORK.COM

- 1. INSTALLATION TO BE COMPLETED IN ACCORDANCE WITH MANUFACTURER'S SPECIFICATIONS.
  2. DRAWING MAY NOT BE TO SCALE