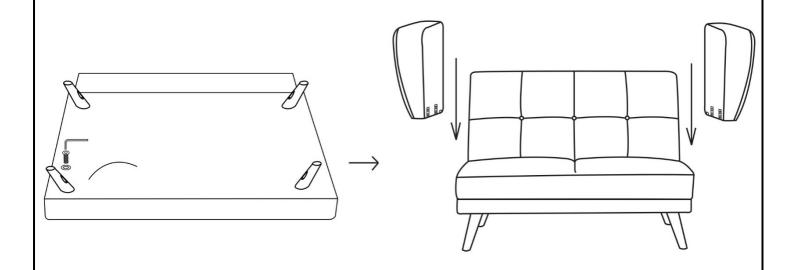

Keep any sharp objects away from the sofabed.

| ITEM | DRAWING | DESCRIPTION | Q' TY | BOX |
|------|---------|-------------|-------|-----|
| Α    |         | LEG         | 4 PCS | 1   |
| С    |         | BOLT        | 4 PCS | 1   |
| D    |         | FLAT WASHER | 4 PCS | 1   |
| E    |         | ALLEN KEY   | 1 PCS | 1   |
| F    |         | ARMREST     | 2 PCS | 2   |